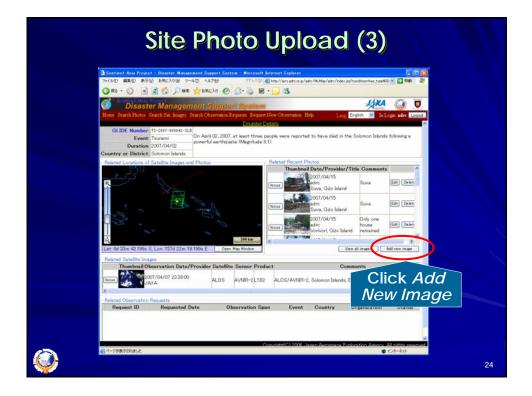

| ber                        | 0 ADRC<br>0 ADRC<br>0 ADRC |  |



|          | Sit                         | e Pho                                                                                                              | oto Up               | load                       | (4)                                                               |          |    |
|----------|-----------------------------|--------------------------------------------------------------------------------------------------------------------|----------------------|----------------------------|-------------------------------------------------------------------|----------|----|
|          | Home Search Photos Search S | СЛОШ 7-КО АЛТЫ<br>САЛШ АК ФЕРИСЛО С<br>Anagement Suppr<br>at Images Search Observation<br>5-2007-000042-510<br>СФС | 7F42@ 🙆 http://arcad | corjp/adrc/NyMap/adrc/i