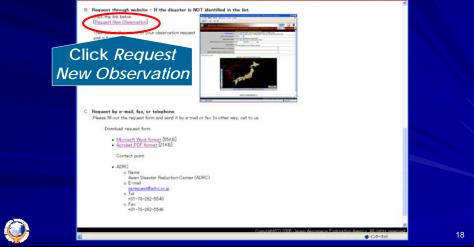

- It is a voluntary and best-effort system, so that the request may not always be accepted
- It may take time from request to data dissemination due to the position of satellite, weather condition as well as data processing
- Request by web, email and fax is available 24 hours but telephone is only answered in working time