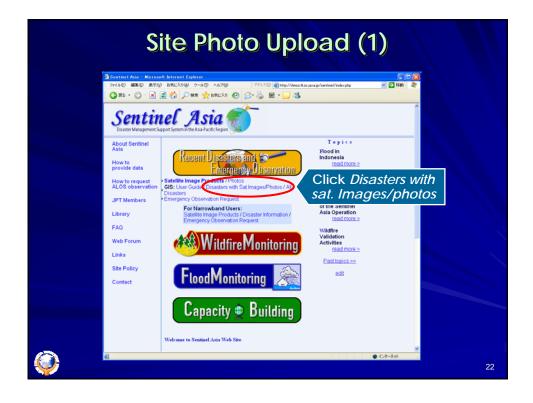

| 2007/5/17 | GISTDA,<br>Thailand | Heavy<br>rainfall                                | No    |                        |         | No damage reported<br>and sever damage<br>could not be foreseer |
| 6                                                              | 2007/5/30 | DEIDP,<br>Nepal     | Snowstorm<br>(5/27)                              | Yes   | 2007/5/27<br>2007/6/1  | AVNIR-2 |                                                                 |
|                                                                | )         |                     |                                                  |       |                        |         | 9                                                               |





























|   | On O DRM                                                                     | 108 7-40                            |                                              | 79130 @Http://wesakcor.p/akc/HyMig/a