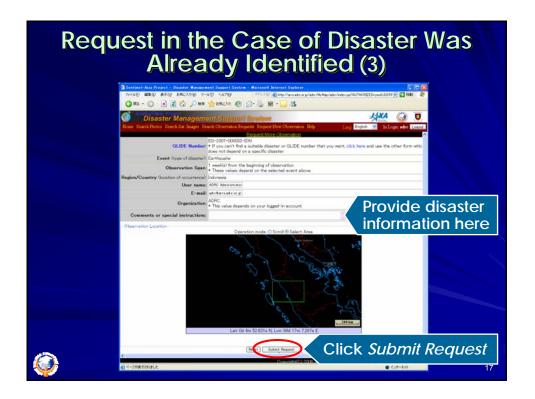

- It is a voluntary and best-effort system, so that the request may not always be accepted
- It may take time from request to data dissemination due to the position of satellite, weather condition as well as data processing
- Request by web, email and fax is available 24 hours but telephone is only answered in working time