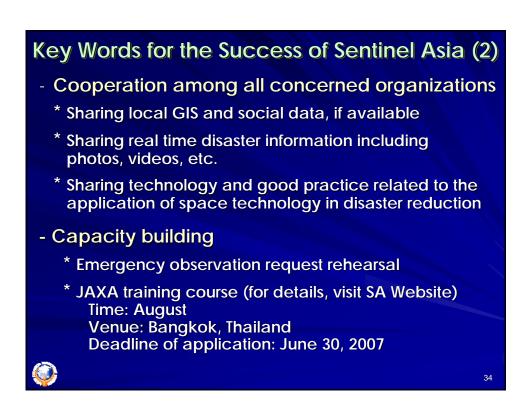

## Key Words for the Success of Sentinel Asia (1)

- Providing comprehensive disaster information, e.g. disaster monitoring and damage assessment making use of remote sensing technology and local GIS data, to meet different requirements in decision-making for prevention, emergency response and reconstruction
- Combining with communication technology for real-time disaster information sharing bi- and/or multi-directionally between data providers and end users
- Cooperating with other initiatives, such as International Charter, to extend and enhance its capability