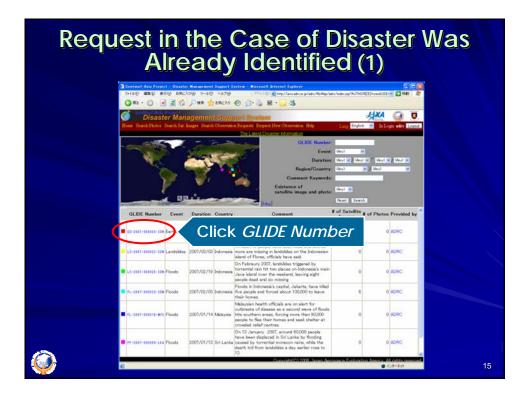

|   | On O DRM                                                                     | 108 7-40                            |                                              | 79130 @Http://wesakcor.p/akc/HyMig/a                                                                                                                                                                                                                                                                                                                                                                                                                                                                                                                                                                                                                                                                                                                                                                                                                                                                                                                                                                                                                                                                                                                                                                                                                                                                                                                                                                                                                                                                                                                                                                                                                                                                                                                                                                                                                                                                                                                                                                                                                                                                                          | int/eden.jsg?AUTHORIZED=ye | AUGEN 🖸 1940 🦓             |  |
|---|------------------------------------------------------------------------------|-------------------------------------|----------------------------------------------|-------------------------------------------------------------------------------------------------------------------------------------------------------------------------------------------------------------------------------------------------------------------------------------------------------------------------------------------------------------------------------------------------------------------------------------------------------------------------------------------------------------------------------------------------------------------------------------------------------------------------------------------------------------------------------------------------------------------------------------------------------------------------------------------------------------------------------------------------------------------------------------------------------------------------------------------------------------------------------------------------------------------------------------------------------------------------------------------------------------------------------------------------------------------------------------------------------------------------------------------------------------------------------------------------------------------------------------------------------------------------------------------------------------------------------------------------------------------------------------------------------------------------------------------------------------------------------------------------------------------------------------------------------------------------------------------------------------------------------------------------------------------------------------------------------------------------------------------------------------------------------------------------------------------------------------------------------------------------------------------------------------------------------------------------------------------------------------------------------------------------------|----------------------------|----------------------------|--|
|   |                                                                              | No. of Concession, Name             | Concession in which the                      | Ø <u>β</u> ·} ∎· <b>□</b> 3                                                                                                                                                                                                                                                                                                                                                                                                                                                                                                                                                                                                                                                                                                                                                                                                                                                                                                                                                                                                                                                                                                                                                                                                                                                                                                                                                                                                                                                                                                                                                                                                                                                                                                                                                                                                                                                                                                                                                                                                                                                                                                   | -14                        | 4 0 0                      |  |
|   | Disaster Man<br>Home Search Photos Search Sat                                |                                     | Dimvado                                      | Elization Sectors and Sectors | Long English               | In Login adre Lopout       |  |
|   | GLIDE Number Event                                                           | Duration (                          | Country                                      | OLDE Manher<br>Event<br>Duration<br>Region/Country<br>Comment Keywords<br>Distance of<br>extellise image and photo<br>Distance of<br>Comment                                                                                                                                                                                                                                                                                                                                                                                                                                                                                                                                                                                                                                                                                                                                                                                                                                                                                                                                                                                                                                                                                                                                                                                                                                                                                                                                                                                                                                                                                                                                                                                                                                                                                                                                                                                                                                                                                                                                                                                  | Uest Cest                  |                            |  |
|   | GLUE NUMBER EVENT                                                            |                                     |                                              |                                                                                                                                                                                                                                                                                                                                                                                                                                                                                                                                                                                                                                                                                                                                                                                                                                                                                                                                                                                                                                                                                                                                                                                                                                                                                                                                                                                                                                                                                                                                                                                                                                                                                                                                                                                                                                                                                                                                                                                                                                                                                                                               |                            |                            |  |
| C | E0-2007-800030-10W Earth.                                                    | Cli                                 | ndonesia                                     | GLIDE Numt                                                                                                                                                                                                                                                                                                                                                                                                                                                                                                                                                                                                                                                                                                                                                                                                                                                                                                                                                                                                                                                                                                                                                                                                                                                                                                                                                                                                                                                                                                                                                                                                                                                                                                                                                                                                                                                                                                                                                                                                                                                                                                                    |                            | 0 ADRC                     |  |
| ( | E0-2007-800030-10W Earth.                                                    | Cli                                 | ndonesia<br>ndonesia                         | GLIDE Numb<br>more an making in landsfore on the Johonsian<br>stand of Proves, officials have said<br>On Federup 2003, Undidise nargered by<br>torrential rain hit has glaces on Indonesia's main<br>Jose tabled over the weekend, leaving eight                                                                                                                                                                                                                                                                                                                                                                                                                                                                                                                                                                                                                                                                                                                                                                                                                                                                                                                                                                                                                                                                                                                                                                                                                                                                                                                                                                                                                                                                                                                                                                                                                                                                                                                                                                                                                                                                              | ber                        | 0 ADRC                     |  |
|   | Co-2007-60003-104 Early                                                      | Cli<br>2007/02/19 1<br>2007/02/19 1 | ndonesia<br>ndonesia<br>ndonesia             | GLIDE Numb<br>nore are missing in landsides on the Indonesian<br>stand of Flores, officials have said<br>On Federumy 2009, landsides triggered by<br>tomerstal lands ht too places on fordenesia's main                                                                                                                                                                                                                                                                                                                                                                                                                                                                                                                                                                                                                                                                                                                                                                                                                                                                                                                                                                                                                                                                                                                                                                                                                                                                                                                                                                                                                                                                                                                                                                                                                                                                                                                                                                                                                                                                                                                       | ber                        | 0 ADRC<br>0 ADRC           |  |
|   | C2-201-400021-100 E2-1x L2-201-400021-100 Landslöes L2-201-400021-100 Floots | Cli<br>2007/02/19 1<br>2007/02/19 1 | ndoresia<br>ndoresia<br>ndoresia<br>Aslaysia | GLIDE Numk<br>nors are missing in kand tides on the bedowsian<br>stated of Phone, official have said<br>for Farbaury 2000. Autolities throughout by<br>formandial and hit the globes on photowaits make<br>provide field and the missing.<br>Photo in informating capital, Jahara, Jawa Halle<br>Theops in forderweikin capital, Jahara, Jawa Halle<br>Theops in forderweikin capital, Jahara, Jawa Halle                                                                                                                                                                                                                                                                                                                                                                                                                                                                                                                                                                                                                                                                                                                                                                                                                                                                                                                                                                                                                                                                                                                                                                                                                                                                                                                                                                                                                                                                                                                                                                                                                                                                                                                     | ber                        | 0 ADRC<br>0 ADRC<br>0 ADRC |  |