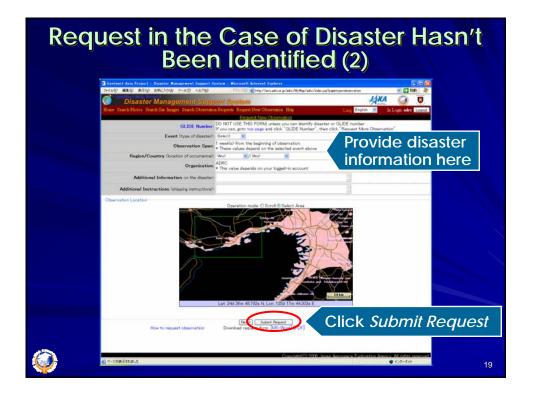

- It is a voluntary and best-effort system, so that the request may not always be accepted
- It may take time from request to data dissemination due to the position of satellite, weather condition as well as data processing
- Request by web, email and fax is available 24 hours but telephone is only answered in working time