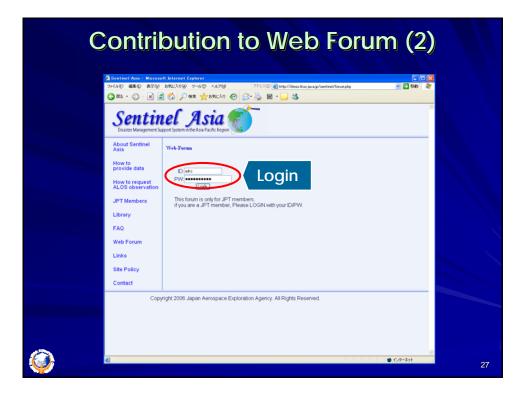

Suppr<br>at Images Search Observation<br>5-2007-000042-510<br>СФС | 7F42@ 🙆 http://arcad | corjp/adrc/NyMap/adrc/inde | Capitorettorette, specific 20 2 2 2 2 2 2 2 2 2 2 2 2 2 2 2 2 2 2 |          |    |
|          | Comment [Japanese]          |                                                                                                                    | Return ratio         | Click                      | Register                                                          |          |    |
| <b>(</b> | ページが表示されました                 |                                                                                                                    | Convrisht(C) 2       | 2008 Japan Aerospace       | Stalatestica Associa Allificitate rotati<br>I 1/3-29F             | <b>1</b> | 25 |











## **Questionnaire on Emergency Observation**



|     | Responses to the Questionnaire                                                                          |                                                                                                                             |                                                                                                                           |  |  |  |  |  |
|-----|---------------------------------------------------------------------------------------------------------|-----------------------------------------------------------------------------------------------------------------------------|---------------------------------------------------------------------------------------------------------------------------|-