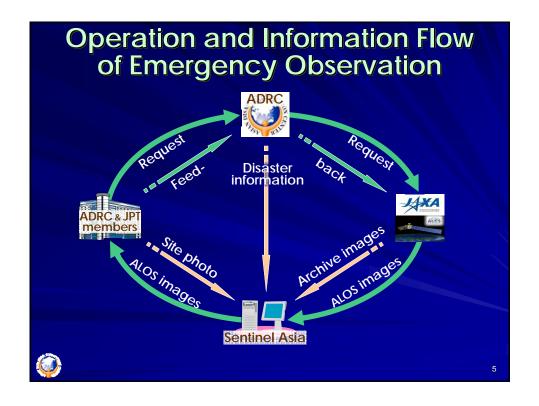

*Kenpei Kojika Asian Disaster Reduction Center ACDR2007, 25-27 June 2007, Kazakhstan* 

## CONTENTS

- (1) Basic Information on Emergency Observation of Sentinel Asia
- (2) Approach and Procedure to Make Emergency Observation Request
- (3) Site Photo Upload and Contribution to Web Forum
- (4) Key Words for the Success of Sentinel Asia for Disaster Reduction











- It is a voluntary and best-effort system, so that the request may not always be accepted
- It may take time from request to data dissemination due to the position of satellite, weather condition as well as data processing
- Request by web, email and fax is available 24 hours but telephone is only answered in working time



| Emergency Observation Activities<br>(from October 24, 2006 - ) |           |                     |                                                  |       |                        |         |                                                                 |
|----------------------------------------------------------------|-----------|---------------------|--------------------------------------------------|-------|------------------------|---------|-----------