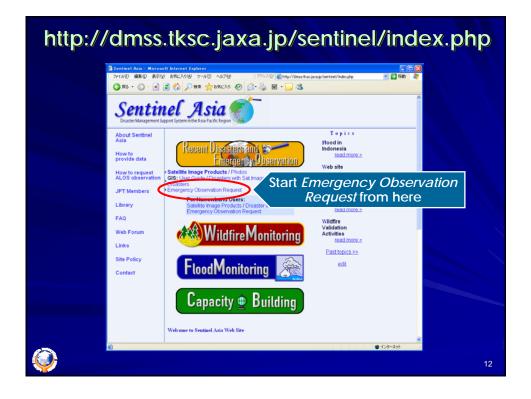

|
| 5                                                              | 2007/5/17 | GISTDA,<br>Thailand | Heavy<br>rainfall                                | No    |                        |         | No damage reported<br>and sever damage<br>could not be foreseer |
| 6                                                              | 2007/5/30 | DEIDP,<br>Nepal     | Snowstorm<br>(5/27)                              | Yes   | 2007/5/27<br>2007/6/1  | AVNIR-2 |                                                                 |
|                                                                | )         |                     |                                                  |       |                        |         | 9                                                               |





























|   | On O DRM                                                                     | 108 7-40                            |                                              | 79130 @Http://wesakcor.p/akc/HyMig/a