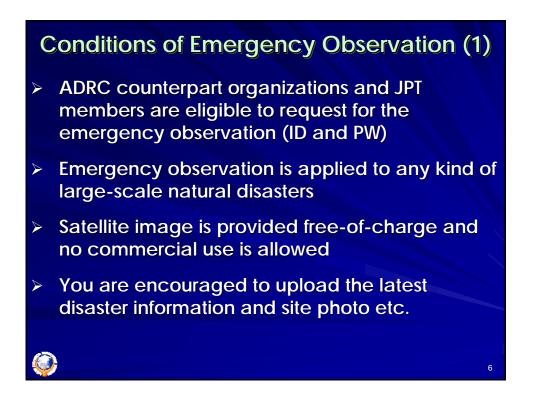

- It is a voluntary and best-effort system, so that the request may not always be accepted
- It may take time from request to data dissemination due to the position of satellite, weather condition as well as data processing
- Request by web, email and fax is available 24 hours but telephone is only answered in working time