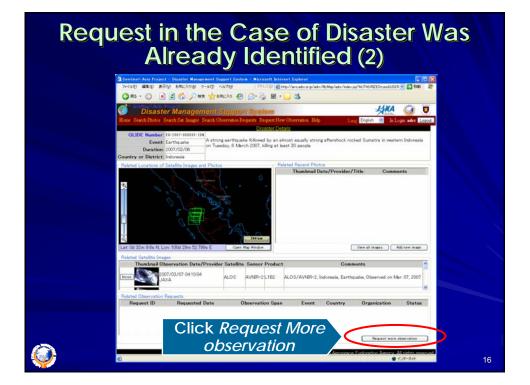

|   | On O DRM                                                                     | 108 7-40                            |                                              | 79130 @Http://wesakcor.p/akc/HyMig/a                                                                                                                                                                                                                                                                                                                                                                                                                                                                                                                                                                                                                                                                                                                                                                                                                                                                                                                                                                                                                                                                                                                                                                                                                                                                                                                                                                                                                                                                                                                                                                                                                                                                                                                                                                                                                                                                                                                                                                                                                                                                                          | int/eden.jsg?AUTHORIZED=ye | AUGEN 🖸 1940 🦓             |  |
|---|------------------------------------------------------------------------------|-------------------------------------|----------------------------------------------|-------------------------------------------------------------------------------------------------------------------------------------------------------------------------------------------------------------------------------------------------------------------------------------------------------------------------------------------------------------------------------------------------------------------------------------------------------------------------------------------------------------------------------------------------------------------------------------------------------------------------------------------------------------------------------------------------------------------------------------------------------------------------------------------------------------------------------------------------------------------------------------------------------------------------------------------------------------------------------------------------------------------------------------------------------------------------------------------------------------------------------------------------------------------------------------------------------------------------------------------------------------------------------------------------------------------------------------------------------------------------------------------------------------------------------------------------------------------------------------------------------------------------------------------------------------------------------------------------------------------------------------------------------------------------------------------------------------------------------------------------------------------------------------------------------------------------------------------------------------------------------------------------------------------------------------------------------------------------------------------------------------------------------------------------------------------------------------------------------------------------------|----------------------------|----------------------------|--|
|   |                                                                              | No. of Concession, Name             | Concession in which the                      | Ø <u>β</u> ·} ∎· <b>□</b> 3                                                                                                                                                                                                                                                                                                                                                                                                                                                                                                                                                                                                                                                                                                                                                                                                                                                                                                                                                                                                                                                                                                                                                                                                                                                                                                                                                                                                                                                                                                                                                                                                                                                                                                                                                                                                                                                                                                                                                                                                                                                                                                   | -14                        | 4 0 0                      |  |
|   | Disaster Man<br>Home Search Photos Search Sat                                |                                     | Dimvado                                      | Elization Sectors and Sectors | Long English               | In Login adre Lopout       |  |
|   | GLIDE Number Event                                                           | Duration (                          | Country                                      | OLDE Manher<br>Event<br>Duration<br>Region/Country<br>Comment Keywords<br>Distance of<br>extellise image and photo<br>Distance of<br>Comment                                                                                                                                                                                                                                                                                                                                                                                                                                                                                                                                                                                                                                                                                                                                                                                                                                                                                                                                                                                                                                                                                                                                                                                                                                                                                                                                                                                                                                                                                                                                                                                                                                                                                                                                                                                                                                                                                                                                                                                  | Uest Cest                  |                            |  |
|   | GLUE NUMBER EVENT                                                            |                                     |                                              |                                                                                                                                                                                                                                                                                                                                                                                                                                                                                                                                                                                                                                                                                                                                                                                                                                                                                                                                                                                                                                                                                                                                                                                                                                                                                                                                                                                                                                                                                                                                                                                                                                                                                                                                                                                                                                                                                                                                                                                                                                                                                                                               |                            |                            |  |
| C | E0-2007-800030-10W Earth.                                                    | Cli                                 | ndonesia                                     | GLIDE Numt                                                                                                                                                                                                                                                                                                                                                                                                                                                                                                                                                                                                                                                                                                                                                                                                                                                                                                                                                                                                                                                                                                                                                                                                                                                                                                                                                                                                                                                                                                                                                                                                                                                                                                                                                                                                                                                                                                                                                                                                                                                                                                                    |                            | 0 ADRC                     |  |
| ( | E0-2007-800030-10W Earth.                                                    | Cli                                 | ndonesia<br>ndonesia                         | GLIDE Numb<br>more an making in landsfore on the Johonsian<br>stand of Proves, officials have said<br>On Federup 2003, Undidise nargered by<br>torrential rain hit has glaces on Indonesia's main<br>Jose tabled over the weekend, leaving eight                                                                                                                                                                                                                                                                                                                                                                                                                                                                                                                                                                                                                                                                                                                                                                                                                                                                                                                                                                                                                                                                                                                                                                                                                                                                                                                                                                                                                                                                                                                                                                                                                                                                                                                                                                                                                                                                              | ber                        | 0 ADRC                     |  |
|   | Co-2007-60003-104 Early                                                      | Cli<br>2007/02/19 1<br>2007/02/19 1 | ndonesia<br>ndonesia<br>ndonesia             | GLIDE Numb<br>nore are missing in landsides on the Indonesian<br>stand of Flores, officials have said<br>On Federumy 2009, landsides triggered by<br>tomerstal lands ht too places on fordenesia's main                                                                                                                                                                                                                                                                                                                                                                                                                                                                                                                                                                                                                                                                                                                                                                                                                                                                                                                                                                                                                                                                                                                                                                                                                                                                                                                                                                                                                                                                                                                                                                                                                                                                                                                                                                                                                                                                                                                       | ber                        | 0 ADRC<br>0 ADRC           |  |
|   | C2-201-400021-100 E2-1x L2-201-400021-100 Landslöes L2-201-400021-100 Floots | Cli<br>2007/02/19 1<br>2007/02/19 1 | ndoresia<br>ndoresia<br>ndoresia<br>Aslaysia | GLIDE Numk<br>nors are missing in kand tides on the bedowsian<br>stated of Phone, official have said<br>for Farbaury 2000. Autolities throughout by<br>formandial and hit the globes on photowaits make<br>provide field and the missing.<br>Photo in informating capital, Jahara, Jawa Halle<br>Theops in forderweikin capital, Jahara, Jawa Halle<br>Theops in forderweikin capital, Jahara, Jawa Halle                                                                                                                                                                                                                                                                                                                                                                                                                                                                                                                                                                                                                                                                                                                                                                                                                                                                                                                                                                                                                                                                                                                                                                                                                                                                                                                                                                                                                                                                                                                                                                                                                                                                                                                     | ber                        | 0 ADRC<br>0 ADRC<br>0 ADRC |  |