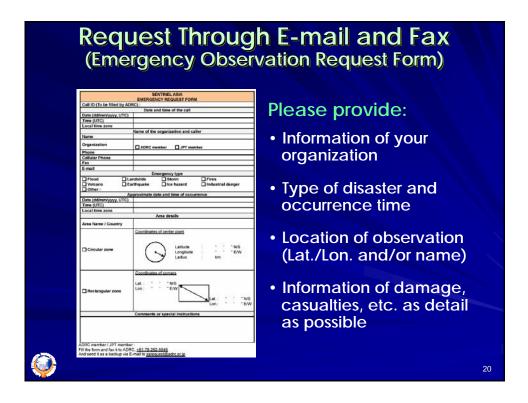

- It is a voluntary and best-effort system, so that the request may not always be accepted
- It may take time from request to data dissemination due to the position of satellite, weather condition as well as data processing
- Request by web, email and fax is available 24 hours but telephone is only answered in working time