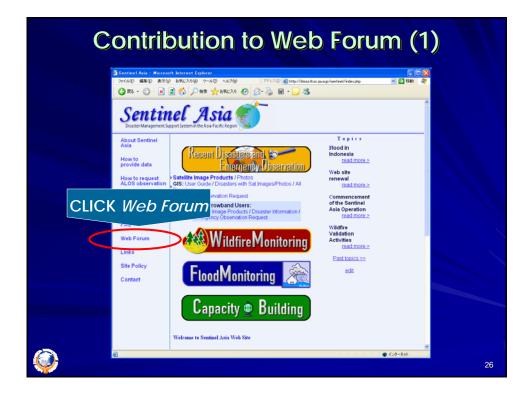

nt Suppr<br>at Images Search Observation<br>5-2007-000042-510<br>СФС | 7F42@ 🙆 http://arcad | corjp/adrc/NyMap/adrc/inde | Capitorettorette, specific 20 2 2 2 2 2 2 2 2 2 2 2 2 2 2 2 2 2 2 |          |    |
|          | Comment [Japanese]          |                                                                                                                    | Return ratio         | Click                      | Register                                                          |          |    |
| <b>(</b> | ページが表示されました                 |                                                                                                                    | Convrisht(C) 2       | 2008 Japan Aerospace       | Stalatestica Associa Allificitate rotati<br>I 1/3-29F             | <b>1</b> | 25 |











## **Questionnaire on Emergency Observation**



|     | Responses to the Questionnaire                                                                          |                                                                                                                             |                                                                                                                           |  |  |  |  |  |
|-----|---------------------------------------------------------------------------------------------------------|-----------------------------------------------------------------------------------------------------------------------------|---------------------------------------------------------------------------------------------------------------------------