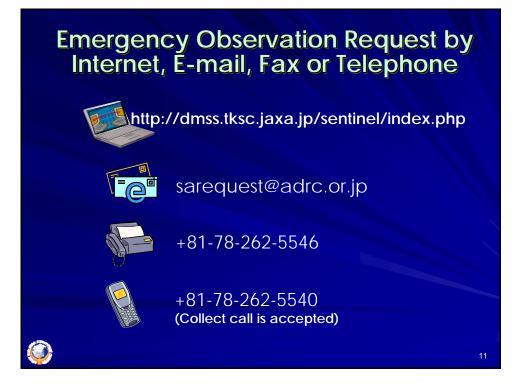

- It is a voluntary and best-effort system, so that the request may not always be accepted
- It may take time from request to data dissemination due to the position of satellite, weather condition as well as data processing
- Request by web, email and fax is available 24 hours but telephone is only answered in working time