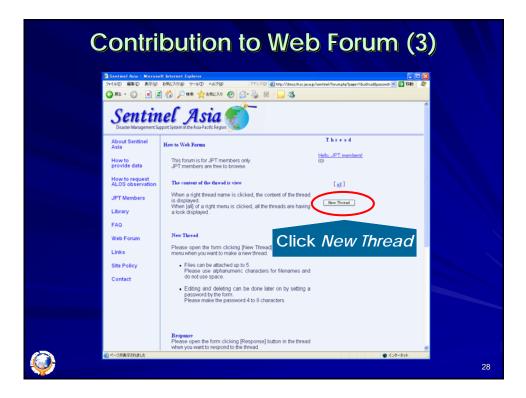

|          | Sit                         | e Pho                                                                                                              | oto Up               | load                       | (4)                                                               |          |    |
|----------|-----------------------------|--------------------------------------------------------------------------------------------------------------------|----------------------|----------------------------|-------------------------------------------------------------------|----------|----|
|          | Home Search Photos Search S | СЛОШ 7-КО АЛТЫ<br>САЛШ АК ФЕРИСЛО С<br>Anagement Suppr<br>at Images Search Observation<br>5-2007-000042-510<br>СФС | 7F42@ 🙆 http://arcad | corjp/adrc/NyMap/adrc/inde | Capitorettorette, specific 20 2 2 2 2 2 2 2 2 2 2 2 2 2 2 2 2 2 2 |          |    |
|          | Comment [Japanese]          |                                                                                                                    | Return ratio         | Click                      | Register                                                          |          |    |
| <b>(</b> | ページが表示されました                 |                                                                                                                    | Convrisht(C) 2       | 2008 Japan Aerospace       | Stalatestica Associa Allificitate rotati<br>I 1/3-29F             | <b>1</b> | 25 |