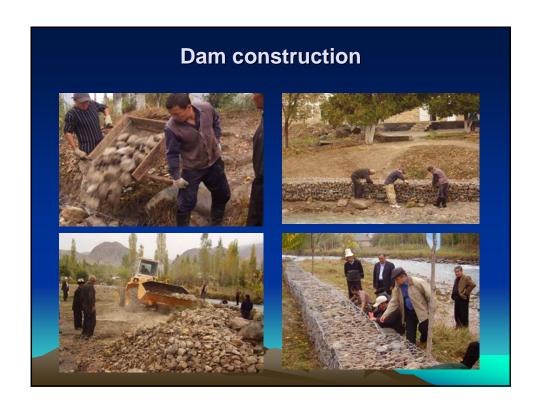

scue formations could be established:

- On regular staff basis;
- On free lance basis;
  - On voluntary basis.

| Rural Rescue Teams |       |                            |     |           |  |  |
|--------------------|-------|----------------------------|-----|-----------|--|--|
|                    | TOTAL | Breakdown as per provinces |     |           |  |  |
|                    |       | Batken                     | Osh | Jalalabat |  |  |
| RRT                | 30    | 10                         | 10  | 10        |  |  |
| Members of RRT     | 550   | 150                        | 200 | 200       |  |  |
| - women            | 50    | 13                         | 20  | 17        |  |  |
|                    |       |                            |     |           |  |  |

















## **Findings**

- Unawareness of population on hazards and risks
- Disaster risk reduction activities are not implemented at the local level
- Risks are not taken into consideration during planning process
- No early warning mechanisms
- Lack of human and financial resources at the local level
- Financial dependence from public authority on disaster prevention and response
- Labor migration

### **Further actions**

- Certification of Rural Rescue Teams
- Inclusion of Rural Rescue Teams into the state system of population protection
- Exhibition on wheels
- Open air lessons for schoolchildren

Thank you!