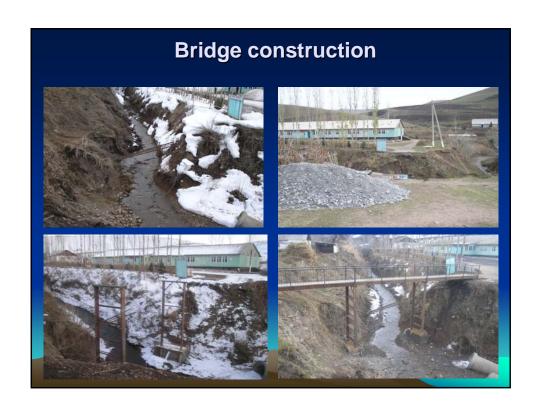

Rescue formations could be established:

- On regular staff basis;
- On free lance basis;
  - On voluntary basis.

| Rural Rescue Teams |       |                            |     |           |  |  |
|--------------------|-------|----------------------------|-----|-----------|--|--|
|                    | TOTAL | Breakdown as per provinces |     |           |  |  |
|                    |       | Batken                     | Osh | Jalalabat |  |  |
| RRT                | 30    | 10                         | 10  | 10        |  |  |
| Members of RRT     | 550   | 150                        | 200 | 200       |  |  |
| - women            | 50    | 13                         | 20  | 17        |  |  |
|                    |       |                            |     |           |  |  |

















## **Findings**

- Unawareness of population on hazards and risks
- Disaster risk reduction activities are not implemented at the local level
- Risks are not taken into consideration during planning process
- No early warning mechanisms
- Lack of human and financial resources at the local level
- Financial dependence from public authority on disaster prevention and response
- Labor migration

### **Further actions**

- Certification of Rural Rescue Teams
- Inclusion of Rural Rescue Teams into the state system of population protection
- Exhibition on wheels
- Open air lessons for schoolchildren

Thank you!