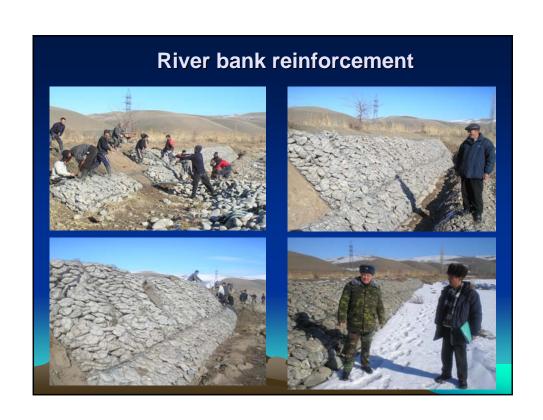

and Rescue formations could be established:

- On regular staff basis;
- On free lance basis;
  - On voluntary basis.

| Rural Rescue Teams |       |                            |     |           |  |  |
|--------------------|-------|----------------------------|-----|-----------|--|--|
|                    | TOTAL | Breakdown as per provinces |     |           |  |  |
|                    |       | Batken                     | Osh | Jalalabat |  |  |
| RRT                | 30    | 10                         | 10  | 10        |  |  |
| Members of RRT     | 550   | 150                        | 200 | 200       |  |  |
| - women            | 50    | 13                         | 20  | 17        |  |  |
|                    |       |                            |     |           |  |  |

















## **Findings**

- Unawareness of population on hazards and risks
- Disaster risk reduction activities are not implemented at the local level
- Risks are not taken into consideration during planning process
- No early warning mechanisms
- Lack of human and financial resources at the local level
- Financial dependence from public authority on disaster prevention and response
- Labor migration

### **Further actions**

- Certification of Rural Rescue Teams
- Inclusion of Rural Rescue Teams into the state system of population protection
- Exhibition on wheels
- Open air lessons for schoolchildren

Thank you!