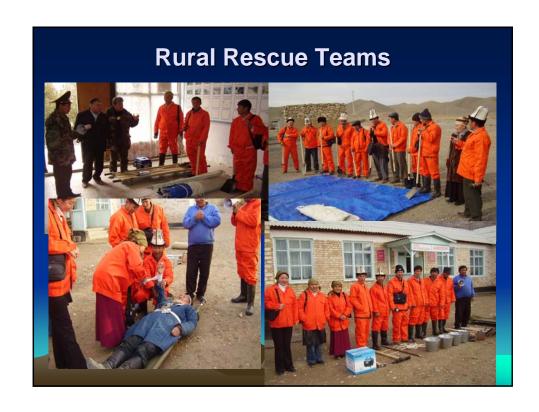

# Legal basis for establishment of Rural Rescue Teams

#### Law of the Kyrgyz Republic:

«On search-and-rescue services and rescuer status» (Chapter 2, Article 7, Paragraph 1)

Search and Rescue services and Search and Rescue formations could be established:

- On regular staff basis;
- On free lance basis;
  - On voluntary basis.

| Rural Rescue Teams |       |                            |     |           |  |  |
|--------------------|-------|----------------------------|-----|-----------|--|--|
|                    | TOTAL | Breakdown as per provinces |     |           |  |  |
|                    |       | Batken                     | Osh | Jalalabat |  |  |
| RRT                | 30    | 10                         | 10  | 10        |  |  |
| Members of RRT     | 550   | 150                        | 200 | 200       |  |  |
| - women            | 50    | 13                         | 20  | 17        |  |  |
|                    |       |                            |     |           |  |  |