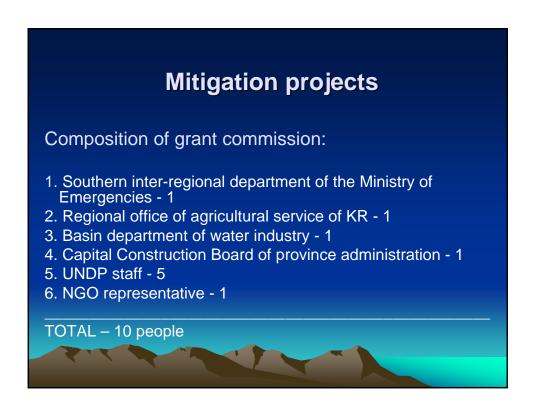

rch and Rescue formations could be established:

- On regular staff basis;
- On free lance basis;
  - On voluntary basis.

| Rural Rescue Teams |       |                            |     |           |  |  |
|--------------------|-------|----------------------------|-----|-----------|--|--|
|                    | TOTAL | Breakdown as per provinces |     |           |  |  |
|                    |       | Batken                     | Osh | Jalalabat |  |  |
| RRT                | 30    | 10                         | 10  | 10        |  |  |
| Members of RRT     | 550   | 150                        | 200 | 200       |  |  |
| - women            | 50    | 13                         | 20  | 17        |  |  |
|                    |       |                            |     |           |  |  |

















## **Findings**

- Unawareness of population on hazards and risks
- Disaster risk reduction activities are not implemented at the local level
- Risks are not taken into consideration during planning process
- No early warning mechanisms
- Lack of human and financial resources at the local level
- Financial dependence from public authority on disaster prevention and response
- Labor migration

### **Further actions**

- Certification of Rural Rescue Teams
- Inclusion of Rural Rescue Teams into the state system of population protection
- Exhibition on wheels
- Open air lessons for schoolchildren

Thank you!