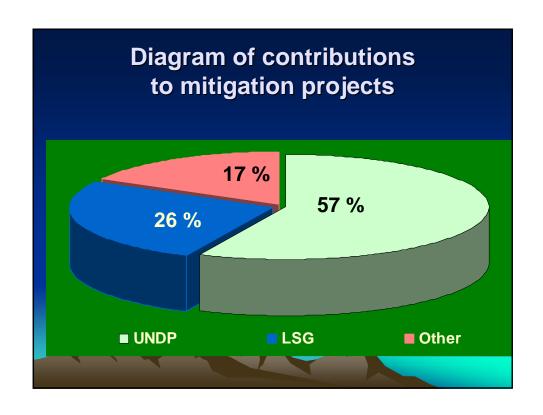

h and Rescue formations could be established:

- On regular staff basis;
- On free lance basis;
  - On voluntary basis.

| Rural Rescue Teams |       |                            |     |           |  |  |
|--------------------|-------|----------------------------|-----|-----------|--|--|
|                    | TOTAL | Breakdown as per provinces |     |           |  |  |
|                    |       | Batken                     | Osh | Jalalabat |  |  |
| RRT                | 30    | 10                         | 10  | 10        |  |  |
| Members of RRT     | 550   | 150                        | 200 | 200       |  |  |
| - women            | 50    | 13                         | 20  | 17        |  |  |
|                    |       |                            |     |           |  |  |

















## **Findings**

- Unawareness of population on hazards and risks
- Disaster risk reduction activities are not implemented at the local level
- Risks are not taken into consideration during planning process
- No early warning mechanisms
- Lack of human and financial resources at the local level
- Financial dependence from public authority on disaster prevention and response
- Labor migration

### **Further actions**

- Certification of Rural Rescue Teams
- Inclusion of Rural Rescue Teams into the state system of population protection
- Exhibition on wheels
- Open air lessons for schoolchildren

Thank you!