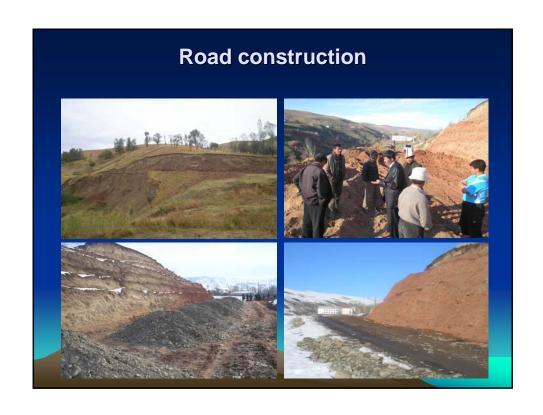

d Rescue formations could be established:

- On regular staff basis;
- On free lance basis;
  - On voluntary basis.

| Rural Rescue Teams |       |                            |     |           |  |  |
|--------------------|-------|----------------------------|-----|-----------|--|--|
|                    | TOTAL | Breakdown as per provinces |     |           |  |  |
|                    |       | Batken                     | Osh | Jalalabat |  |  |
| RRT                | 30    | 10                         | 10  | 10        |  |  |
| Members of RRT     | 550   | 150                        | 200 | 200       |  |  |
| - women            | 50    | 13                         | 20  | 17        |  |  |
|                    |       |                            |     |           |  |  |

















## **Findings**

- Unawareness of population on hazards and risks
- Disaster risk reduction activities are not implemented at the local level
- Risks are not taken into consideration during planning process
- No early warning mechanisms
- Lack of human and financial resources at the local level
- Financial dependence from public authority on disaster prevention and response
- Labor migration

### **Further actions**

- Certification of Rural Rescue Teams
- Inclusion of Rural Rescue Teams into the state system of population protection
- Exhibition on wheels
- Open air lessons for schoolchildren

Thank you!