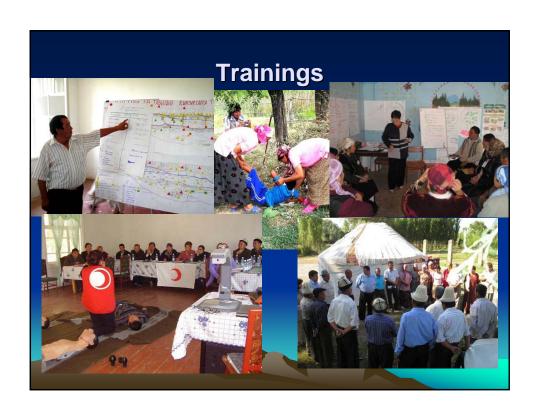

## **Findings**

- Unawareness of population on hazards and risks
- Disaster risk reduction activities are not implemented at the local level
- Risks are not taken into consideration during planning process
- No early warning mechanisms
- Lack of human and financial resources at the local level
- Financial dependence from public authority on disaster prevention and response
- Labor migration