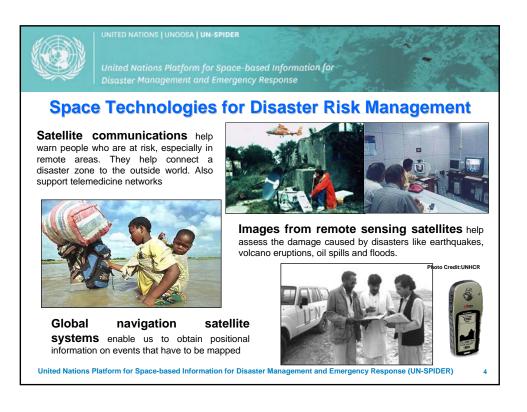

|           | United Natio                                                                                                                                                                                                                                                                                             | NS   UNOOSA   <b>UN-SPIDER</b><br>Ons Platform for Space-based<br>nagement and Emergency Res |  |                            |                                 |                  | The State |      |    |    | 1 82 | A Trade Profe |  |
|-----------|-----------------------------------------------------------------------------------------------------------------------------------------------------------------------------------------------------------