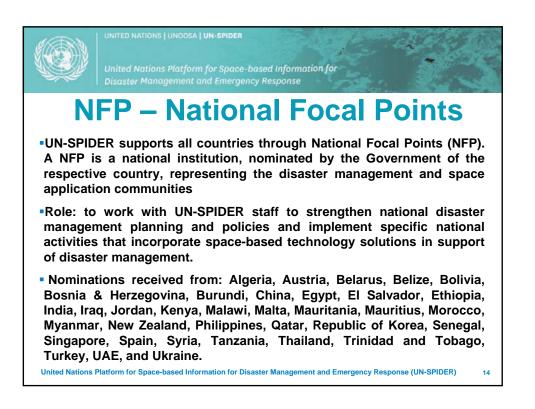

|           | United Natio                                                                                                                                                                                                                                                                                             | NS   UNOOSA   <b>UN-SPIDER</b><br>Ons Platform for Space-based<br>nagement and Emergency Res |  |                            |                                 |                  | The State |      |    |    | 1 82 | A Trade Profe |  |
|-----------|----------------------------------------------------------------------------------------------------------------------------------------------------------------------------------------------------------------------------------------------------------------------------------------------------------|----------------------------------------------------------------------------------------------|--|----------------------------|---------------------------------|------------------|-----------|------|----|----|------|---------------|--|
|           | DISASTER                                                                                                                                                                                                                                                                                                 |                                                                                              |  |                            |                                 | Disaster Groups  |           |      |    |    |      |               |  |
|           | EARTHQUAKE IN HAITI                                                                                                                                                                                                                                                                                      |                                                                                              |  | Cold Wave in Mongolia      |                                 |                  |           |      |    |    |      |               |  |
|           | Author: peter.stumpf                                                                                                                                                                                                                                                                                     |                                                                                              |  |                            | Earthquake in Haiti             |                  |           |      |    |    |      |               |  |
|           | Tagging: Earthquake Halti Ouest Province                                                                                                                                                                                                                                                                 |                                                                                              |  |                            |                                 | Flood in Bolivia |           |      |    |    |      |               |  |
|           | Date: 1201/2010 On 1/12/2010 9:53:09 PM UTC an earthquake of magnitude 7 and depth 10km has struck an very highly populated area<br>in the Ouest Province (population 2.2 million) in Hall. ODACS estimates the likelihood for need of international<br>humanitarian intervention to be high (Red ater). |                                                                                              |  |                            | Cold Wave in Mexico             |                  |           |      |    |    |      |               |  |
|           |                                                                                                                                                                                                                                                                                                          |                                                                                              |  |                            | Cold Wave in Guatemala          |                  |           |      |    |    |      |               |  |
|           |                                                                                                                                                                                                                                                                                                          |                                                                                              |  |                            | 1 of 58 >>                      |                  |           |      |    |    |      |               |  |
|           |                                                                                                                                                                                                                                                                                                          |                                                                                              |  |                            | New forum topics                |                  |           |      |    |    |      |               |  |
|           | This earthquake can have a high humanitarian impact since the affected region is very highly populated and                                                                                                                                                                                               |                                                                                              |  |                            | Earthquake in Haiti             |                  |           |      |    |    |      |               |  |
|           | has medium resilience for natural disasters.                                                                                                                                                                                                                                                             |                                                                                              |  |                            | Discussion Board - Tropical     |                  |           |      |    |    |      |               |  |
|           | The earthquake 15km from the city of Port-au-Prince. The nearest populated places are Bras Droit (11km), Au Silence (14km), Abori (15km), Henry (2km), P_tionville (18km), Bellevue (13km) it is a mountainous region with a maximum attitude of 2532 m.                                                 |                                                                                              |  |                            | Cyclone Ketsana - Lao P. Demore |                  |           |      |    |    |      |               |  |
|           |                                                                                                                                                                                                                                                                                                          |                                                                                              |  |                            | Rep.                            | _                | _         | _    | _  | _  |      |               |  |
|           |                                                                                                                                                                                                                                                                                                          |                                                                                              |  |                            | ndar                            |                  |           |      |    |    |      |               |  |
|           | Source: # GDACS                                                                                                                                                                                                                                                                                          |                                                                                              |  | <                          |                                 |                  | iary      |      |    | 2  |      |               |  |
|           |                                                                                                                                                                                                                                                                                                          |                                                                                              |  | S                          |                                 | Т                |           | T    | F  | S  |      |               |  |
|           | On 1/12/2010 9:53:09 PM, an earthquake of magnitude 7 and depth 10km occurred in Haiti. This earthquake potentially                                                                                                                                                                                      |                                                                                              |  | 27                         | 28                              | 29               | 30        | 31   | 1  | 2  |      |               |  |
|           | affected 5.4 million people.                                                                                                                                                                                                                                                                             |                                                                                              |  | 3                          | 4                               | 5                | 6         | 7    | 8  | 9  |      |               |  |
|           | Source: MGLIDEnumber                                                                                                                                                                                                                                                                                     |                                                                                              |  | 10                         | 11                              | 12               | 13        | 14   | 15 | 16 |      |               |  |
|           |                                                                                                                                                                                                                                                                                                          |                                                                                              |  | 17                         | 18                              | 10               | 20        | 24   | 22 | 23 |      |               |  |
|           |                                                                                                                                                                                                                                                                                                          |                                                                                              |  | _                          |                                 |                  |           |      |    |    |      |               |  |
|           | FORUM                                                                                                                                                                                                                                                                                                    |                                                                                              |  | 24                         | <u>25</u>                       | <u>26</u>        | 27        | 28   | 29 | 30 |      |               |  |
|           | 🚺 Earthquake in Haiti                                                                                                                                                                                                                                                                                    |                                                                                              |  | 31                         | 1                               | 2                | 3         | 4    | 5  | 6  |      |               |  |
|           | PAGE                                                                                                                                                                                                                                                                                                     |                                                                                              |  | next events<br>past events |                                 |                  |           |      |    |    |      |               |  |
|           | D UN-SPIDER Update: Haiti - Earthquake                                                                                                                                                                                                                                                                   |                                                                                              |  | lloor                      | login                           |                  |           |      |    |    |      |               |  |
|           | Disaster Information                                                                                                                                                                                                                                                                                     |                                                                                              |  | USCI                       | logii                           |                  |           |      |    |    |      |               |  |
|           | GLIDEnumber:                                                                                                                                                                                                                                                                                             | EQ-2010-000009-HTI                                                                           |  | Username: *                |                                 |                  |           |      |    |    |      |               |  |
|           | Region:                                                                                                                                                                                                                                                                                                  | Haiti                                                                                        |  |                            |                                 |                  |           |      |    |    |      |               |  |
| United Na | Occurance Date:                                                                                                                                                                                                                                                                                          |                                                                                              |  |                            |                                 | Pas              | swor      | d: * |    |    |      | 22            |  |
| onited Na | SpaceAid:                                                                                                                                                                                                                                                                                                | activated                                                                                    |  |                            |                                 |                  |           |      |    |    |      | 22            |  |