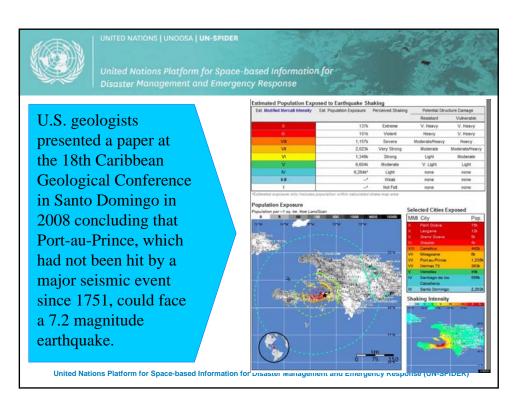

|           | United Natio                                                                                                                                                                                                                                                                                             | NS   UNOOSA   <b>UN-SPIDER</b><br>Ons Platform for Space-based<br>nagement and Emergency Res |  |                            |                                 |                  | The State |      |    |    | 1 82 | A Trade Profe |  |
|-----------|----------------------------------------------------------------------------------------------------------------------------------------------------------------------------------------------------------------------------------------------------------------------------------------------------------|----------------------------------------------------------------------------------------------|--|----------------------------|---------------------------------|------------------|-----------|------|----|----|------|---------------|--|
|           | DISASTER                                                                                                                                                                                                                                                                                                 |                                                                                              |  |                            |                                 | Disaster Groups  |           |      |    |    |      |               |  |
|           | EARTHQUAKE IN HAITI                                                                                                                                                                                                                                                                                      |                                                                                              |  | Cold Wave in Mongolia      |                                 |                  |           |      |    |    |      |               |  |
|           | Author: peter.stumpf                                                                                                                                                                                                                                                                                     |                                                                                              |  |                            | Earthquake in Haiti             |                  |           |      |    |    |      |               |  |
|           | Tagging: Earthquake Halti Ouest Province                                                                                                                                                                                                                                                                 |                                                                                              |  |                            |                                 | Flood in Bolivia |           |      |    |    |      |               |  |
|           | Date: 1201/2010 On 1/12/2010 9:53:09 PM UTC an earthquake of magnitude 7 and depth 10km has struck an very highly populated area<br>in the Ouest Province (population 2.2 million) in Hall. ODACS estimates the likelihood for need of international<br>humanitarian intervention to be high (Red ater). |                                                                                              |  |                            | Cold Wave in Mexico             |                  |           |      |    |    |      |               |  |
|           |                                                                                                                                                                                                                                                                                                          |                                                                                              |  |                            | Cold Wave in Guatemala          |                  |           |      |    |    |      |               |  |
|           |                                                                                                                                                                                                                                                                                                          |                                                                                              |  |                            | 1 of 58 >>                      |                  |           |      |    |    |      |               |  |
|           |                                                                                                                                                                                                                                                                                                          |                                                                                              |  |                            | New forum topics                |                  |           |      |    |    |      |               |  |
|           | This earthquake can have a high humanitarian impact since the affected region is very highly populated and                                                                                                                                                                                               |                                                                                              |  |                            | Earthquake in Haiti             |                  |           |      |    |    |      |               |  |
|           | has medium resilience for natural disasters.                                                                                                                                                                                                                                                             |                                                                                              |  |                            | Discussion Board - Tropical     |                  |           |      |    |    |      |               |  |
|           | The earthquake 15km from the city of Port-au-Prince. The nearest populated places are Bras Droit (11km), Au Silence (14km), Abori (15km), Henry (2km), P_tionville (18km), Bellevue (13km) it is a mountainous region with a maximum attitude of 2532 m.                                                 |                                                                                              |  |                            | Cyclone Ketsana - Lao P. Demore |                  |           |      |    |    |      |               |  |
|           |                                                                                                                                                                                                                                                                                                          |                                                                                              |  |                            | Rep.                            | _                | _         | _    | _  | _  |      |               |  |
|           |                                                                                                                                                                                                                                                                                                          |                                                                                              |  |                            | ndar                            |                  |           |      |    |    |      |               |  |
|           | Source: # GDACS                                                                                                                                                                                                                                                                                          |                                                                                              |  | <                          |                                 |                  | iary      |      |    | 2  |      |               |  |
|           |                                                                                                                                                                                                                                                                                                          |                                                                                              |  | S                          |                                 | Т                |           | T    | F  | S  |      |               |  |
|           | On 1/12/2010 9:53:09 PM, an earthquake of magnitude 7 and depth 10km occurred in Haiti. This earthquake potentially                                                                                                                                                                                      |                                                                                              |  | 27                         | 28                              | 29               | 30        | 31   | 1  | 2  |      |               |  |
|           | affected 5.4 million people.                                                                                                                                                                                                                                                                             |                                                                                              |  | 3                          | 4                               | 5                | 6         | 7    | 8  | 9  |      |               |  |
|           | Source: MGLIDEnumber                                                                                                                                                                                                                                                                                     |                                                                                              |  | 10                         | 11                              | 12               | 13        | 14   | 15 | 16 |      |               |  |
|           |                                                                                                                                                                                                                                                                                                          |                                                                                              |  | 17                         | 18                              | 10               | 20        | 24   | 22 | 23 |      |               |  |
|           |                                                                                                                                                                                                                                                                                                          |                                                                                              |  | _                          |                                 |                  |           |      |    |    |      |               |  |
|           | FORUM                                                                                                                                                                                                                                                                                                    |                                                                                              |  | 24                         | <u>25</u>                       | <u>26</u>        | 27        | 28   | 29 | 30 |      |               |  |
|           | 🚺 Earthquake in Haiti                                                                                                                                                                                                                                                                                    |                                                                                              |  | 31                         | 1                               | 2                | 3         | 4    | 5  | 6  |      |               |  |
|           | PAGE                                                                                                                                                                                                                                                                                                     |                                                                                              |  | next events<br>past events |                                 |                  |           |      |    |    |      |               |  |
|           | D UN-SPIDER Update: Haiti - Earthquake                                                                                                                                                                                                                                                                   |                                                                                              |  | lloor                      | login                           |                  |           |      |    |    |      |               |  |
|           | Disaster Information                                                                                                                                                                                                                                                                                     |                                                                                              |  | USCI                       | logii                           |                  |           |      |    |    |      |               |  |
|           | GLIDEnumber:                                                                                                                                                                                                                                                                                             | EQ-2010-000009-HTI                                                                           |  | Username: *                |                                 |                  |           |      |    |    |      |               |  |
|           | Region:                                                                                                                                                                                                                                                                                                  | Haiti                                                                                        |  |                            |                                 |                  |           |      |    |    |      |               |  |
| United Na | Occurance Date:                                                                                                                                                                                                                                                                                          |                                                                                              |  |                            |                                 | Pas              | swor      | d: * |    |    |      | 22            |  |
| onited Na | SpaceAid:                                                                                                                                                                                                                                                                                                | activated                                                                                    |  |                            |                                 |                  |           |      |    |    |      | 22            |  |