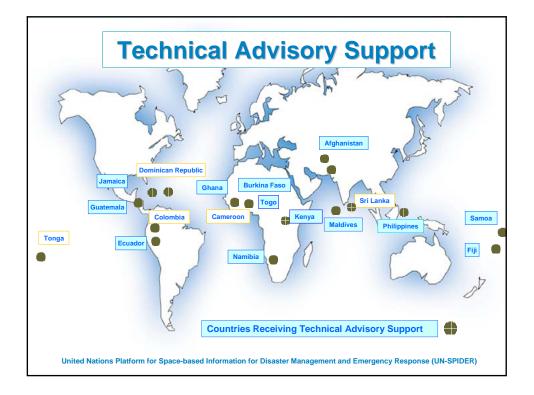

|           | United Natio                                                                                                                                                                                                                                                                                             | NS   UNOOSA   <b>UN-SPIDER</b><br>Ons Platform for Space-based<br>nagement and Emergency Res |  |                            |                                 |                  | The State |      |    |    | 1 82 | A Trade Profe |  |
|-----------|----------------------------------------------------------------------------------------------------------------------------------------------------------------------------------------------------------------------------------------------------------------------------------------------------------|----------------------------------------------------------------------------------------------|--|----------------------------|---------------------------------|------------------|-----------|------|----|----|------|---------------|--|
|           | DISASTER                                                                                                                                                                                                                                                                                                 |                                                                                              |  |                            |                                 | Disaster Groups  |           |      |    |    |      |               |  |
|           | EARTHQUAKE IN HAITI                                                                                                                                                                                                                                                                                      |                                                                                              |  | Cold Wave in Mongolia      |                                 |                  |           |      |    |    |      |               |  |
|           | Author: peter.stumpf                                                                                                                                                                                                                                                                                     |                                                                                              |  |                            | Earthquake in Haiti             |                  |           |      |    |    |      |               |  |
|           | Tagging: Earthquake Halti Ouest Province                                                                                                                                                                                                                                                                 |                                                                                              |  |                            |                                 | Flood in Bolivia |           |      |    |    |      |               |  |
|           | Date: 1201/2010 On 1/12/2010 9:53:09 PM UTC an earthquake of magnitude 7 and depth 10km has struck an very highly populated area<br>in the Ouest Province (population 2.2 million) in Hall. ODACS estimates the likelihood for need of international<br>humanitarian intervention to be high (Red ater). |                                                                                              |  |                            | Cold Wave in Mexico             |                  |           |      |    |    |      |               |  |
|           |                                                                                                                                                                                                                                                                                                          |                                                                                              |  |                            | Cold Wave in Guatemala          |                  |           |      |    |    |      |               |  |
|           |                                                                                                                                                                                                                                                                                                          |                                                                                              |  |                            | 1 of 58 >>                      |                  |           |      |    |    |      |               |  |
|           |                                                                                                                                                                                                                                                                                                          |                                                                                              |  |                            | New forum topics                |                  |           |      |    |    |      |               |  |
|           | This earthquake can have a high humanitarian impact since the affected region is very highly populated and                                                                                                                                                                                               |                                                                                              |  |                            | Earthquake in Haiti             |                  |           |      |    |    |      |               |  |
|           | has medium resilience for natural disasters.                                                                                                                                                                                                                                                             |                                                                                              |  |                            | Discussion Board - Tropical     |                  |           |      |    |    |      |               |  |
|           | The earthquake 15km from the city of Port-au-Prince. The nearest populated places are Bras Droit (11km), Au Silence (14km), Abori (15km), Henry (2km), P_tionville (18km), Bellevue (13km) it is a mountainous region with a maximum attitude of 2532 m.                                                 |                                                                                              |  |                            | Cyclone Ketsana - Lao P. Demore |                  |           |      |    |    |      |               |  |
|           |                                                                                                                                                                                                                                                                                                          |                                                                                              |  |                            | Rep.                            | _                | _         | _    | _  | _  |      |               |  |
|           |                                                                                                                                                                                                                                                                                                          |                                                                                              |  |                            | ndar                            |                  |           |      |    |    |      |               |  |
|           | Source: # GDACS                                                                                                                                                                                                                                                                                          |                                                                                              |  | <                          |                                 |                  | iary      |      |    | 2  |      |               |  |
|           |                                                                                                                                                                                                                                                                                                          |                                                                                              |  | S                          |                                 | Т                |           | T    | F  | S  |      |               |  |
|           | On 1/12/2010 9:53:09 PM, an earthquake of magnitude 7 and depth 10km occurred in Haiti. This earthquake potentially                                                                                                                                                                                      |                                                                                              |  | 27                         | 28                              | 29               | 30        | 31   | 1  | 2  |      |               |  |
|           | affected 5.4 million people.                                                                                                                                                                                                                                                                             |                                                                                              |  | 3                          | 4                               | 5                | 6         | 7    | 8  | 9  |      |               |  |
|           | Source: MGLIDEnumber                                                                                                                                                                                                                                                                                     |                                                                                              |  | 10                         | 11                              | 12               | 13        | 14   | 15 | 16 |      |               |  |
|           |                                                                                                                                                                                                                                                                                                          |                                                                                              |  | 17                         | 18                              | 10               | 20        | 24   | 22 | 23 |      |               |  |
|           |                                                                                                                                                                                                                                                                                                          |                                                                                              |  | _                          |                                 |                  |           |      |    |    |      |               |  |
|           | FORUM                                                                                                                                                                                                                                                                                                    |                                                                                              |  | 24                         | <u>25</u>                       | <u>26</u>        | 27        | 28   | 29 | 30 |      |               |  |
|           | 🚺 Earthquake in Haiti                                                                                                                                                                                                                                                                                    |                                                                                              |  | 31                         | 1                               | 2                | 3         | 4    | 5  | 6  |      |               |  |
|           | PAGE                                                                                                                                                                                                                                                                                                     |                                                                                              |  | next events<br>past events |                                 |                  |           |      |    |    |      |               |  |
|           | D UN-SPIDER Update: Haiti - Earthquake                                                                                                                                                                                                                                                                   |                                                                                              |  | lloor                      | login                           |                  |           |      |    |    |      |               |  |
|           | Disaster Information                                                                                                                                                                                                                                                                                     |                                                                                              |  | USCI                       | logii                           |                  |           |      |    |    |      |               |  |
|           | GLIDEnumber:                                                                                                                                                                                                                                                                                             | EQ-2010-000009-HTI                                                                           |  | Username: *                |                                 |                  |           |      |    |    |      |               |  |
|           | Region:                                                                                                                                                                                                                                                                                                  | Haiti                                                                                        |  |                            |                                 |                  |           |      |    |    |      |               |  |
| United Na | Occurance Date:                                                                                                                                                                                                                                                                                          |                                                                                              |  |                            |                                 | Pas              | swor      | d: * |    |    |      | 22            |  |
| onited Na | SpaceAid:                                                                                                                                                                                                                                                                                                | activated                                                                                    |  |                            |                                 |                  |           |      |    |    |      | 22            |  |