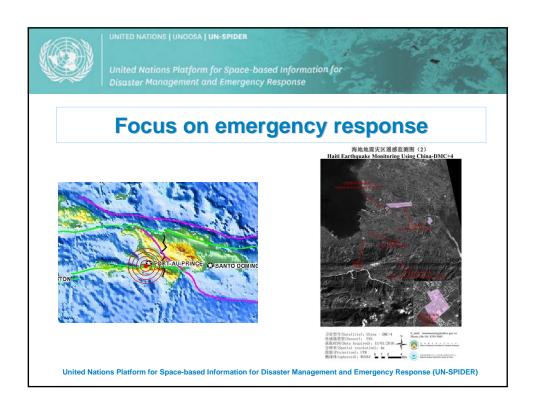

|           | United Natio                                                                                                                                                                                                                                                                                             | NS   UNOOSA   <b>UN-SPIDER</b><br>Ons Platform for Space-based<br>nagement and Emergency Res |  |                            |                                 |                  | The State |      |    |    | 1 82 | A Trade Profe |  |
|-----------|----------------------------------------------------------------------------------------------------------------------------------------------------------------------------------------------------------------------------------------------------------------------------------------------------------|----------------------------------------------------------------------------------------------|--|----------------------------|---------------------------------|------------------|-----------|------|----|----|------|---------------|--|
|           | DISASTER                                                                                                                                                                                                                                                                                                 |                                                                                              |  |                            |                                 | Disaster Groups  |           |      |    |    |      |               |  |
|           | EARTHQUAKE IN HAITI                                                                                                                                                                                                                                                                                      |                                                                                              |  | Cold Wave in Mongolia      |                                 |                  |           |      |    |    |      |               |  |
|           | Author: peter.stumpf                                                                                                                                                                                                                                                                                     |                                                                                              |  |                            | Earthquake in Haiti             |                  |           |      |    |    |      |               |  |
|           | Tagging: Earthquake Halti Ouest Province                                                                                                                                                                                                                                                                 |                                                                                              |  |                            |                                 | Flood in Bolivia |           |      |    |    |      |               |  |
|           | Date: 1201/2010 On 1/12/2010 9:53:09 PM UTC an earthquake of magnitude 7 and depth 10km has struck an very highly populated area<br>in the Ouest Province (population 2.2 million) in Hall. ODACS estimates the likelihood for need of international<br>humanitarian intervention to be high (Red ater). |                                                                                              |  |                            | Cold Wave in Mexico             |                  |           |      |    |    |      |               |  |
|           |                                                                                                                                                                                                                                                                                                          |                                                                                              |  |                            | Cold Wave in Guatemala          |                  |           |      |    |    |      |               |  |
|           |                                                                                                                                                                                                                                                                                                          |                                                                                              |  |                            | 1 of 58 >>                      |                  |           |      |    |    |      |               |  |
|           |                                                                                                                                                                                                                                                                                                          |                                                                                              |  |                            | New forum topics                |                  |           |      |    |    |      |               |  |
|           | This earthquake can have a high humanitarian impact since the affected region is very highly populated and                                                                                                                                                                                               |                                                                                              |  |                            | Earthquake in Haiti             |                  |           |      |    |    |      |               |  |
|           | has medium resilience for natural disasters.                                                                                                                                                                                                                                                             |                                                                                              |  |                            | Discussion Board - Tropical     |                  |           |      |    |    |      |               |  |
|           | The earthquake 15km from the city of Port-au-Prince. The nearest populated places are Bras Droit (11km), Au Silence (14km), Abori (15km), Henry (2km), P_tionville (18km), Bellevue (13km) it is a mountainous region with a maximum attitude of 2532 m.                                                 |                                                                                              |  |                            | Cyclone Ketsana - Lao P. Demore |                  |           |      |    |    |      |               |  |
|           |                                                                                                                                                                                                                                                                                                          |                                                                                              |  |                            | Rep.                            | _                | _         | _    | _  | _  |      |               |  |
|           |                                                                                                                                                                                                                                                                                                          |                                                                                              |  |                            | ndar                            |                  |           |      |    |    |      |               |  |
|           | Source: # GDACS                                                                                                                                                                                                                                                                                          |                                                                                              |  | <                          |                                 |                  | iary      |      |    | 2  |      |               |  |
|           |                                                                                                                                                                                                                                                                                                          |                                                                                              |  | S                          |                                 | Т                |           | T    | F  | S  |      |               |  |
|           | On 1/12/2010 9:53:09 PM, an earthquake of magnitude 7 and depth 10km occurred in Haiti. This earthquake potentially                                                                                                                                                                                      |                                                                                              |  | 27                         | 28                              | 29               | 30        | 31   | 1  | 2  |      |               |  |
|           | affected 5.4 million people.                                                                                                                                                                                                                                                                             |                                                                                              |  | 3                          | 4                               | 5                | 6         | 7    | 8  | 9  |      |               |  |
|           | Source: MGLIDEnumber                                                                                                                                                                                                                                                                                     |                                                                                              |  | 10                         | 11                              | 12               | 13        | 14   | 15 | 16 |      |               |  |
|           |                                                                                                                                                                                                                                                                                                          |                                                                                              |  | 17                         | 18                              | 10               | 20        | 24   | 22 | 23 |      |               |  |
|           |                                                                                                                                                                                                                                                                                                          |                                                                                              |  | _                          |                                 |                  |           |      |    |    |      |               |  |
|           | FORUM                                                                                                                                                                                                                                                                                                    |                                                                                              |  | 24                         | <u>25</u>                       | <u>26</u>        | 27        | 28   | 29 | 30 |      |               |  |
|           | 🚺 Earthquake in Haiti                                                                                                                                                                                                                                                                                    |                                                                                              |  | 31                         | 1                               | 2                | 3         | 4    | 5  | 6  |      |               |  |
|           | PAGE                                                                                                                                                                                                                                                                                                     |                                                                                              |  | next events<br>past events |                                 |                  |           |      |    |    |      |               |  |
|           | D UN-SPIDER Update: Haiti - Earthquake                                                                                                                                                                                                                                                                   |                                                                                              |  | lloor                      | login                           |                  |           |      |    |    |      |               |  |
|           | Disaster Information                                                                                                                                                                                                                                                                                     |                                                                                              |  | USCI                       | logii                           |                  |           |      |    |    |      |               |  |
|           | GLIDEnumber:                                                                                                                                                                                                                                                                                             | EQ-2010-000009-HTI                                                                           |  | Username: *                |                                 |                  |           |      |    |    |      |               |  |
|           | Region:                                                                                                                                                                                                                                                                                                  | Haiti                                                                                        |  |                            |                                 |                  |           |      |    |    |      |               |  |
| United Na | Occurance Date:                                                                                                                                                                                                                                                                                          |                                                                                              |  |                            |                                 | Pas              | swor      | d: * |    |    |      | 22            |  |
| onited Na | SpaceAid:                                                                                                                                                                                                                                                                                                | activated                                                                                    |  |                            |                                 |                  |           |      |    |    |      | 22            |  |