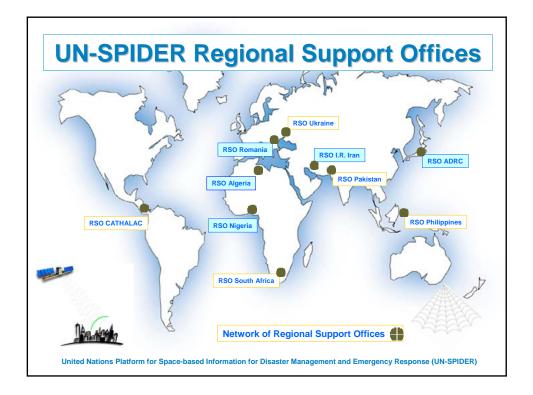

|           | United Natio                                                                                                                                                                                                                                                                                             | NS   UNOOSA   <b>UN-SPIDER</b><br>Ons Platform for Space-based<br>nagement and Emergency Res |  |                            |                                 |                  | The State |      |    |    | 1 82 | A Trade Profe |  |
|-----------|----------------------------------------------------------------------------------------------------------------------------------------------------------------------------------------------------------------------------------------------------------------------------------------------------------|----------------------------------------------------------------------------------------------|--|----------------------------|---------------------------------|------------------|-----------|------|----|----|------|---------------|--|
|           | DISASTER                                                                                                                                                                                                                                                                                                 |                                                                                              |  |                            |                                 | Disaster Groups  |           |      |    |    |      |               |  |
|           | EARTHQUAKE IN HAITI                                                                                                                                                                                                                                                                                      |                                                                                              |  | Cold Wave in Mongolia      |                                 |                  |           |      |    |    |      |               |  |
|           | Author: peter.stumpf                                                                                                                                                                                                                                                                                     |                                                                                              |  |                            | Earthquake in Haiti             |                  |           |      |    |    |      |               |  |
|           | Tagging: Earthquake Halti Ouest Province                                                                                                                                                                                                                                                                 |                                                                                              |  |                            |                                 | Flood in Bolivia |           |      |    |    |      |               |  |
|           | Date: 1201/2010 On 1/12/2010 9:53:09 PM UTC an earthquake of magnitude 7 and depth 10km has struck an very highly populated area<br>in the Ouest Province (population 2.2 million) in Hall. ODACS estimates the likelihood for need of international<br>humanitarian intervention to be high (Red ater). |                                                                                              |  |                            | Cold Wave in Mexico             |                  |           |      |    |    |      |               |  |
|           |                                                                                                                                                                                                                                                                                                          |                                                                                              |  |                            | Cold Wave in Guatemala          |                  |           |      |    |    |      |               |  |
|           |                                                                                                                                                                                                                                                                                                          |                                                                                              |  |                            | 1 of 58 >>                      |                  |           |      |    |    |      |               |  |
|           |                                                                                                                                                                                                                                                                                                          |                                                                                              |  |                            | New forum topics                |                  |           |      |    |    |      |               |  |
|           | This earthquake can have a high humanitarian impact since the affected region is very highly populated and                                                                                                                                                                                               |                                                                                              |  |                            | Earthquake in Haiti             |                  |           |      |    |    |      |               |  |
|           | has medium resilience for natural disasters.                                                                                                                                                                                                                                                             |                                                                                              |  |                            | Discussion Board - Tropical     |                  |           |      |    |    |      |               |  |
|           | The earthquake 15km from the city of Port-au-Prince. The nearest populated places are Bras Droit (11km), Au Silence (14km), Abori (15km), Henry (2km), P_tionville (18km), Bellevue (13km) it is a mountainous region with a maximum attitude of 2532 m.                                                 |                                                                                              |  |                            | Cyclone Ketsana - Lao P. Demore |                  |           |      |    |    |      |               |  |
|           |                                                                                                                                                                                                                                                                                                          |                                                                                              |  |                            | Rep.                            | _                | _         | _    | _  | _  |      |               |  |
|           |                                                                                                                                                                                                                                                                                                          |                                                                                              |  |                            | ndar                            |                  |           |      |    |    |      |               |  |
|           | Source: # GDACS                                                                                                                                                                                                                                                                                          |                                                                                              |  | <                          |                                 |                  | iary      |      |    | 2  |      |               |  |
|           |                                                                                                                                                                                                                                                                                                          |                                                                                              |  | S                          |                                 | Т                |           | T    | F  | S  |      |               |  |
|           | On 1/12/2010 9:53:09 PM, an earthquake of magnitude 7 and depth 10km occurred in Haiti. This earthquake potentially                                                                                                                                                                                      |                                                                                              |  | 27                         | 28                              | 29               | 30        | 31   | 1  | 2  |      |               |  |
|           | affected 5.4 million people.                                                                                                                                                                                                                                                                             |                                                                                              |  | 3                          | 4                               | 5                | 6         | 7    | 8  | 9  |      |               |  |
|           | Source: MGLIDEnumber                                                                                                                                                                                                                                                                                     |                                                                                              |  | 10                         | 11                              | 12               | 13        | 14   | 15 | 16 |      |               |  |
|           |                                                                                                                                                                                                                                                                                                          |                                                                                              |  | 17                         | 18                              | 10               | 20        | 24   | 22 | 23 |      |               |  |
|           |                                                                                                                                                                                                                                                                                                          |                                                                                              |  | _                          |                                 |                  |           |      |    |    |      |               |  |
|           | FORUM                                                                                                                                                                                                                                                                                                    |                                                                                              |  | 24                         | <u>25</u>                       | <u>26</u>        | 27        | 28   | 29 | 30 |      |               |  |
|           | 🚺 Earthquake in Haiti                                                                                                                                                                                                                                                                                    |                                                                                              |  | 31                         | 1                               | 2                | 3         | 4    | 5  | 6  |      |               |  |
|           | PAGE                                                                                                                                                                                                                                                                                                     |                                                                                              |  | next events<br>past events |                                 |                  |           |      |    |    |      |               |  |
|           | D UN-SPIDER Update: Haiti - Earthquake                                                                                                                                                                                                                                                                   |                                                                                              |  | lloor                      | login                           |                  |           |      |    |    |      |               |  |
|           | Disaster Information                                                                                                                                                                                                                                                                                     |                                                                                              |  | USCI                       | logii                           |                  |           |      |    |    |      |               |  |
|           | GLIDEnumber:                                                                                                                                                                                                                                                                                             | EQ-2010-000009-HTI                                                                           |  | Username: *                |                                 |                  |           |      |    |    |      |               |  |
|           | Region:                                                                                                                                                                                                                                                                                                  | Haiti                                                                                        |  |                            |                                 |                  |           |      |    |    |      |               |  |
| United Na | Occurance Date:                                                                                                                                                                                                                                                                                          |                                                                                              |  |                            |                                 | Pas              | swor      | d: * |    |    |      | 22            |  |
| onited Na | SpaceAid:                                                                                                                                                                                                                                                                                                | activated                                                                                    |  |                            |                                 |                  |           |      |    |    |      | 22            |  |