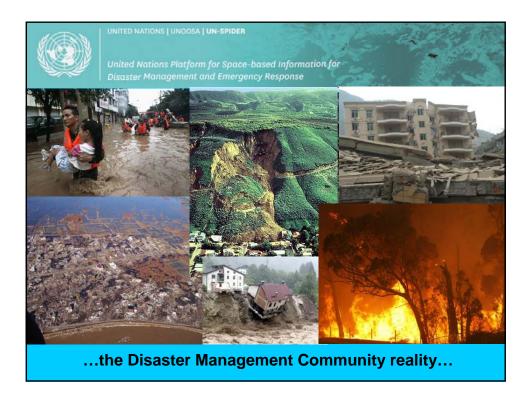

|           | United Natio                                                                                                                                                                                                                                                                                             | NS   UNOOSA   <b>UN-SPIDER</b><br>Ons Platform for Space-based<br>nagement and Emergency Res |  |                            |                                 |                  | The State |      |    |    | 1 82 | A Trade Profe |  |
|-----------|----------------------------------------------------------------------------------------------------------------------------------------------------------------------------------------------------------------------------------------------------------------------------------------------------------|----------------------------------------------------------------------------------------------|--|----------------------------|---------------------------------|------------------|-----------|------|----|----|------|---------------|--|
|           | DISASTER                                                                                                                                                                                                                                                                                                 |                                                                                              |  |                            |                                 | Disaster Groups  |           |      |    |    |      |               |  |
|           | EARTHQUAKE IN HAITI                                                                                                                                                                                                                                                                                      |                                                                                              |  | Cold Wave in Mongolia      |                                 |                  |           |      |    |    |      |               |  |
|           | Author: peter.stumpf                                                                                                                                                                                                                                                                                     |                                                                                              |  |                            | Earthquake in Haiti             |                  |           |      |    |    |      |               |  |
|           | Tagging: Earthquake Halti Ouest Province                                                                                                                                                                                                                                                                 |                                                                                              |  |                            |                                 | Flood in Bolivia |           |      |    |    |      |               |  |
|           | Date: 1201/2010 On 1/12/2010 9:53:09 PM UTC an earthquake of magnitude 7 and depth 10km has struck an very highly populated area<br>in the Ouest Province (population 2.2 million) in Hall. ODACS estimates the likelihood for need of international<br>humanitarian intervention to be high (Red ater). |                                                                                              |  |                            | Cold Wave in Mexico             |                  |           |      |    |    |      |               |  |
|           |                                                                                                                                                                                                                                                                                                          |                                                                                              |  |                            | Cold Wave in Guatemala          |                  |           |      |    |    |      |               |  |
|           |                                                                                                                                                                                                                                                                                                          |                                                                                              |  |                            | 1 of 58 >>                      |                  |           |      |    |    |      |               |  |
|           |                                                                                                                                                                                                                                                                                                          |                                                                                              |  |                            | New forum topics                |                  |           |      |    |    |      |               |  |
|           | This earthquake can have a high humanitarian impact since the affected region is very highly populated and                                                                                                                                                                                               |                                                                                              |  |                            | Earthquake in Haiti             |                  |           |      |    |    |      |               |  |
|           | has medium resilience for natural disasters.                                                                                                                                                                                                                                                             |                                                                                              |  |                            | Discussion Board - Tropical     |                  |           |      |    |    |      |               |  |
|           | The earthquake 15km from the city of Port-au-Prince. The nearest populated places are Bras Droit (11km), Au Silence (14km), Abori (15km), Henry (2km), P_tionville (18km), Bellevue (13km) it is a mountainous region with a maximum attitude of 2532 m.                                                 |                                                                                              |  |                            | Cyclone Ketsana - Lao P. Demore |                  |           |      |    |    |      |               |  |
|           |                                                                                                                                                                                                                                                                                                          |                                                                                              |  |                            | Rep.                            | _                | _         | _    | _  | _  |      |               |  |
|           |                                                                                                                                                                                                                                                                                                          |                                                                                              |  |                            | ndar                            |                  |           |      |    |    |      |               |  |
|           | Source: # GDACS                                                                                                                                                                                                                                                                                          |                                                                                              |  | <                          |                                 |                  | iary      |      |    | 2  |      |               |  |
|           |                                                                                                                                                                                                                                                                                                          |                                                                                              |  | S                          |                                 | Т                |           | T    | F  | S  |      |               |  |
|           | On 1/12/2010 9:53:09 PM, an earthquake of magnitude 7 and depth 10km occurred in Haiti. This earthquake potentially                                                                                                                                                                                      |                                                                                              |  | 27                         | 28                              | 29               | 30        | 31   | 1  | 2  |      |               |  |
|           | affected 5.4 million people.                                                                                                                                                                                                                                                                             |                                                                                              |  | 3                          | 4                               | 5                | 6         | 7    | 8  | 9  |      |               |  |
|           | Source: MGLIDEnumber                                                                                                                                                                                                                                                                                     |                                                                                              |  | 10                         | 11                              | 12               | 13        | 14   | 15 | 16 |      |               |  |
|           |                                                                                                                                                                                                                                                                                                          |                                                                                              |  | 17                         | 18                              | 10               | 20        | 24   | 22 | 23 |      |               |  |
|           |                                                                                                                                                                                                                                                                                                          |                                                                                              |  | _                          |                                 |                  |           |      |    |    |      |               |  |
|           | FORUM                                                                                                                                                                                                                                                                                                    |                                                                                              |  | 24                         | <u>25</u>                       | <u>26</u>        | 27        | 28   | 29 | 30 |      |               |  |
|           | 🚺 Earthquake in Haiti                                                                                                                                                                                                                                                                                    |                                                                                              |  | 31                         | 1                               | 2                | 3         | 4    | 5  | 6  |      |               |  |
|           | PAGE                                                                                                                                                                                                                                                                                                     |                                                                                              |  | next events<br>past events |                                 |                  |           |      |    |    |      |               |  |
|           | D UN-SPIDER Update: Haiti - Earthquake                                                                                                                                                                                                                                                                   |                                                                                              |  | lloor                      | login                           |                  |           |      |    |    |      |               |  |
|           | Disaster Information                                                                                                                                                                                                                                                                                     |                                                                                              |  | USCI                       | logii                           |                  |           |      |    |    |      |               |  |
|           | GLIDEnumber:                                                                                                                                                                                                                                                                                             | EQ-2010-000009-HTI                                                                           |  | Username: *                |                                 |                  |           |      |    |    |      |               |  |
|           | Region:                                                                                                                                                                                                                                                                                                  | Haiti                                                                                        |  |                            |                                 |                  |           |      |    |    |      |               |  |
| United Na | Occurance Date:                                                                                                                                                                                                                                                                                          |                                                                                              |  |                            |                                 | Pas              | swor      | d: * |    |    |      | 22            |  |
| onited Na | SpaceAid:                                                                                                                                                                                                                                                                                                | activated                                                                                    |  |                            |                                 |                  |           |      |    |    |      | 22            |  |