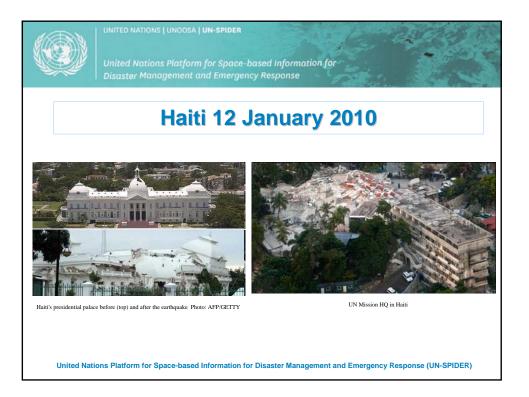

|           | United Natio                                                                                                                                                                                                                                                                                             | NS   UNOOSA   <b>UN-SPIDER</b><br>Ons Platform for Space-based<br>nagement and Emergency Res |  |                            |                                 |                  | The State |      |    |    | 1 82 | A Trade Profe |  |
|-----------|----------------------------------------------------------------------------------------------------------------------------------------------------------------------------------------------------------------------------------------------------------------------------------------------------------|----------------------------------------------------------------------------------------------|--|----------------------------|---------------------------------|------------------|-----------|------|----|----|------|---------------|--|
|           | DISASTER                                                                                                                                                                                                                                                                                                 |                                                                                              |  |                            |                                 | Disaster Groups  |           |      |    |    |      |               |  |
|           | EARTHQUAKE IN HAITI                                                                                                                                                                                                                                                                                      |                                                                                              |  | Cold Wave in Mongolia      |                                 |                  |           |      |    |    |      |               |  |
|           | Author: peter.stumpf                                                                                                                                                                                                                                                                                     |                                                                                              |  |                            | Earthquake in Haiti             |                  |           |      |    |    |      |               |  |
|           | Tagging: Earthquake Halti Ouest Province                                                                                                                                                                                                                                                                 |                                                                                              |  |                            |                                 | Flood in Bolivia |           |      |    |    |      |               |  |
|           | Date: 1201/2010 On 1/12/2010 9:53:09 PM UTC an earthquake of magnitude 7 and depth 10km has struck an very highly populated area<br>in the Ouest Province (population 2.2 million) in Hall. ODACS estimates the likelihood for need of international<br>humanitarian intervention to be high (Red ater). |                                                                                              |  |                            | Cold Wave in Mexico             |                  |           |      |    |    |      |               |  |
|           |                                                                                                                                                                                                                                                                                                          |                                                                                              |  |                            | Cold Wave in Guatemala          |                  |           |      |    |    |      |               |  |
|           |                                                                                                                                                                                                                                                                                                          |                                                                                              |  |                            | 1 of 58 >>                      |                  |           |      |    |    |      |               |  |
|           |                                                                                                                                                                                                                                                                                                          |                                                                                              |  |                            | New forum topics                |                  |           |      |    |    |      |               |  |
|           | This earthquake can have a high humanitarian impact since the affected region is very highly populated and                                                                                                                                                                                               |                                                                                              |  |                            | Earthquake in Haiti             |                  |           |      |    |    |      |               |  |
|           | has medium resilience for natural disasters.                                                                                                                                                                                                                                                             |                                                                                              |  |                            | Discussion Board - Tropical     |                  |           |      |    |    |      |               |  |
|           | The earthquake 15km from the city of Port-au-Prince. The nearest populated places are Bras Droit (11km), Au Silence (14km), Abori (15km), Henry (2km), P_tionville (18km), Bellevue (13km) it is a mountainous region with a maximum attitude of 2532 m.                                                 |                                                                                              |  |                            | Cyclone Ketsana - Lao P. Demore |                  |           |      |    |    |      |               |  |
|           |                                                                                                                                                                                                                                                                                                          |                                                                                              |  |                            | Rep.                            | _                | _         | _    | _  | _  |      |               |  |
|           |                                                                                                                                                                                                                                                                                                          |                                                                                              |  |                            | ndar                            |                  |           |      |    |    |      |               |  |
|           | Source: # GDACS                                                                                                                                                                                                                                                                                          |                                                                                              |  | <                          |                                 |                  | iary      |      |    | 2  |      |               |  |
|           |                                                                                                                                                                                                                                                                                                          |                                                                                              |  | S                          |                                 | Т                |           | T    | F  | S  |      |               |  |
|           | On 1/12/2010 9:53:09 PM, an earthquake of magnitude 7 and depth 10km occurred in Haiti. This earthquake potentially                                                                                                                                                                                      |                                                                                              |  | 27                         | 28                              | 29               | 30        | 31   | 1  | 2  |      |               |  |
|           | affected 5.4 million people.                                                                                                                                                                                                                                                                             |                                                                                              |  | 3                          | 4                               | 5                | 6         | 7    | 8  | 9  |      |               |  |
|           | Source: MGLIDEnumber                                                                                                                                                                                                                                                                                     |                                                                                              |  | 10                         | 11                              | 12               | 13        | 14   | 15 | 16 |      |               |  |
|           |                                                                                                                                                                                                                                                                                                          |                                                                                              |  | 17                         | 18                              | 10               | 20        | 24   | 22 | 23 |      |               |  |
|           |                                                                                                                                                                                                                                                                                                          |                                                                                              |  | _                          |                                 |                  |           |      |    |    |      |               |  |
|           | FORUM                                                                                                                                                                                                                                                                                                    |                                                                                              |  | 24                         | <u>25</u>                       | <u>26</u>        | 27        | 28   | 29 | 30 |      |               |  |
|           | 🚺 Earthquake in Haiti                                                                                                                                                                                                                                                                                    |                                                                                              |  | 31                         | 1                               | 2                | 3         | 4    | 5  | 6  |      |               |  |
|           | PAGE                                                                                                                                                                                                                                                                                                     |                                                                                              |  | next events<br>past events |                                 |                  |           |      |    |    |      |               |  |
|           | D UN-SPIDER Update: Haiti - Earthquake                                                                                                                                                                                                                                                                   |                                                                                              |  | lloor                      | login                           |                  |           |      |    |    |      |               |  |
|           | Disaster Information                                                                                                                                                                                                                                                                                     |                                                                                              |  | USCI                       | logii                           |                  |           |      |    |    |      |               |  |
|           | GLIDEnumber:                                                                                                                                                                                                                                                                                             | EQ-2010-000009-HTI                                                                           |  | Username: *                |                                 |                  |           |      |    |    |      |               |  |
|           | Region:                                                                                                                                                                                                                                                                                                  | Haiti                                                                                        |  |                            |                                 |                  |           |      |    |    |      |               |  |
| United Na | Occurance Date:                                                                                                                                                                                                                                                                                          |                                                                                              |  |                            |                                 | Pas              | swor      | d: * |    |    |      | 22            |  |
| onited Na | SpaceAid:                                                                                                                                                                                                                                                                                                | activated                                                                                    |  |                            |                                 |                  |           |      |    |    |      | 22            |  |