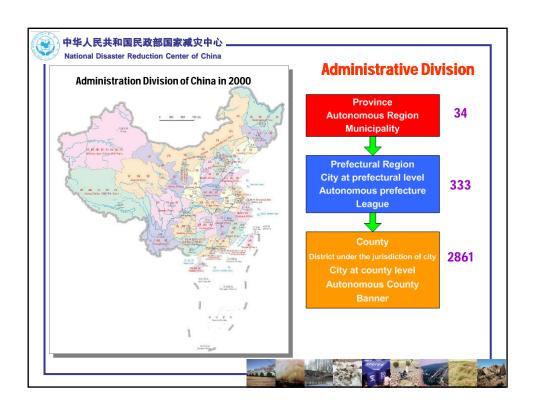

## The problems existing in China's disaster management

- 1. The disaster consciousness is weak in China.
- **The public knows very little about disaster prevention and reduction.**
- The governmental officials still do not understand the importance of disaster management.
- 2. The level of the disaster information management is low in China.
- The means to collect disaster information is backward.
- The disaster information is insufficient.
- The content and criterion of disaster statistics among different sections is not uniform, and the information share is limited.





## The problems existing in China's disaster management

- 3. The disaster relief management system is not sound and the disaster emergency response capabilities are not yet