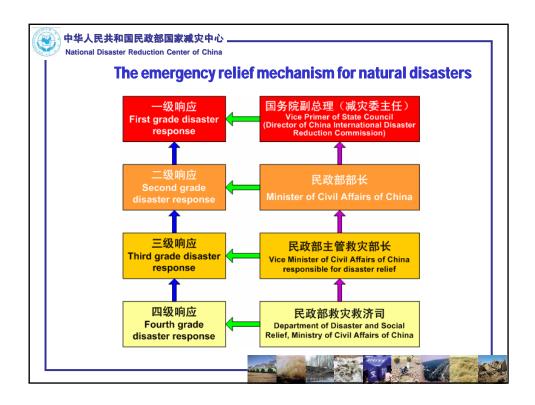

## The problems existing in China's disaster management

- 3. The disaster relief management system is not sound and the disaster emergency response capabilities are not yet powerful.
- © China do not have specific, detailed and highly operable standards, procedures and rules for disaster relief guidance.
- China do not have sufficient disaster relief materials reserves and lack effective means after disaster relief work is unfolded.
- **1** The disaster relief plans are not quite sound.