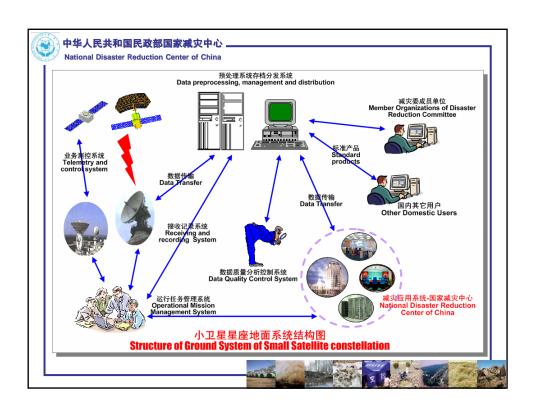

## The problems existing in China's disaster management

- 1. The disaster consciousness is weak in China.
- **The public knows very little about disaster prevention and reduction.**
- The governmental officials still do not understand the importance of disaster management.
- 2. The level of the disaster information management is low in China.
- The means to collect disaster information is backward.
- The disaster information is insufficient.
- The content and criterion of disaster statistics among different sections is not uniform, and the information share is limited.

## The problems existing in China's disaster management

- 3. The disaster relief management system is not sound and the disaster emergency response capabilities are not yet powerful.
- © China do not have specific, detailed and highly operable standards, procedures and rules for disaster relief guidance.
- China do not have sufficient disaster relief materials reserves and lack effective means after disaster relief work is unfolded.
- **1** The disaster relief plans are not quite sound.

4. The legal system for disaster management is not quite sound, and in particular China do not have a comprehensive "Disaster Relief Law" or similar administrative regulations.