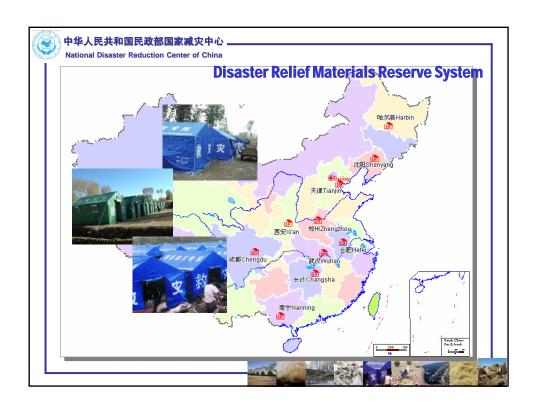

## The problems existing in China's disaster management

- 3. The disaster relief management system is not sound and the disaster emergency response capabilities are not yet powerful.
- © China do not have specific, detailed and highly operable standards, procedures and rules for disaster relief guidance.
- China do not have sufficient disaster relief materials reserves and lack effective means after disaster relief work is unfolded.
- **1** The disaster relief plans are not quite sound.