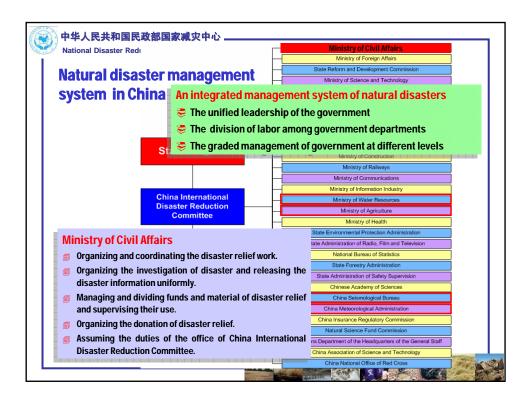

## The problems existing in China's disaster management

- 1. The disaster consciousness is weak in China.
- **The public knows very little about disaster prevention and reduction.**
- The governmental officials still do not understand the importance of disaster management.
- 2. The level of the disaster information management is low in China.
- The means to collect disaster information is backward.
- The disaster information is insufficient.
- The content and criterion of disaster statistics among different sections is not uniform, and the information share is limited.





## The problems existing in China's disaster management

- 3. The disaster relief management system is not sound and the disaster emergency response capabilities are not yet powerful.
- © China do not