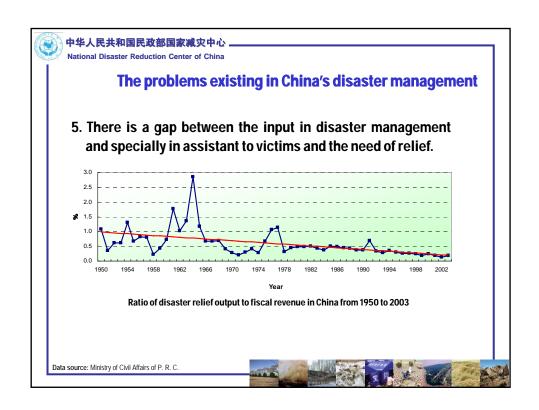

nt and criterion of disaster statistics among different sections is not uniform, and the information share is limited.





## The problems existing in China's disaster management

- 3. The disaster relief management system is not sound and the disaster emergency response capabilities are not yet powerful.
- © China do not have specific, detailed and highly operable standards, procedures and rules for disaster relief guidance.
- China do not have sufficient disaster relief materials reserves and lack effective means after disaster relief work is unfolded.
- **1** The disaster relief plans are not quite sound.



4. The legal system for disaster management is not quite sound, and in particular China do not have a comprehensive "Disaster Relief Law" or similar administrative regulations.