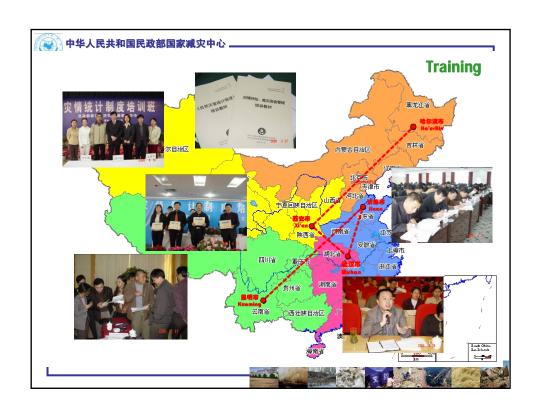

## The problems existing in China's disaster management

- 1. The disaster consciousness is weak in China.
- **The public knows very little about disaster prevention and reduction.**
- The governmental officials still do not understand the importance of disaster management.
- 2. The level of the disaster information management is low in China.
- The means to collect disaster information is backward.
- The disaster information is insufficient.
- The content and criterion of disaster statistics among different sections is not uniform, and the information share is limited.

## The problems existing in China's disaster management

- 3. The disaster relief management system is not sound and the disaster emergency response capabilities are not yet powerful.
- © China do not have specific, detailed and highly operable standards, procedures and rules for disaster relief guidance.
- China do not have sufficient disaster relief materials reserves and lack effective means after disaster relief work is unfolded.
- **1** The disaster relief plans are not quite sound.

4. The legal system for disaster management is not quite sound, and in particular China do not have a comprehensive "Disaster Relief Law" or similar administrative regulations.