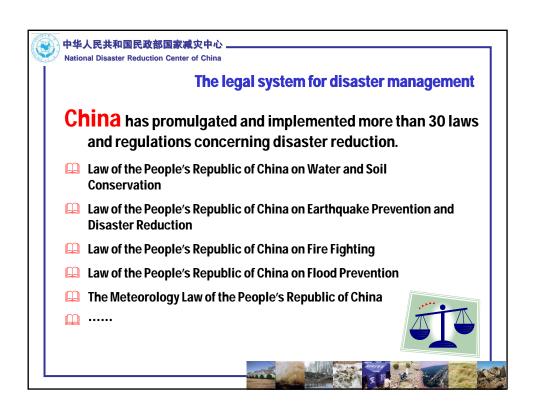

4. The legal system for disaster management is not quite sound, and in particular China do not have a comprehensive "Disaster Relief Law" or similar administrative regulations.