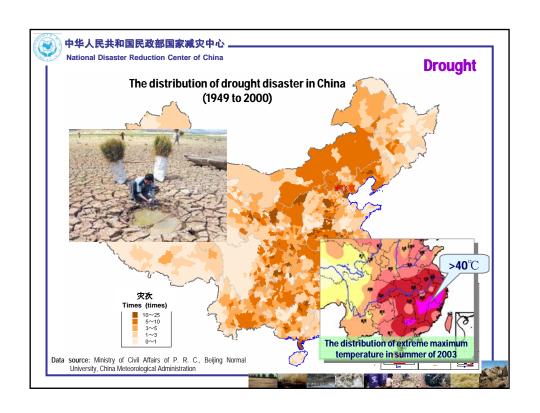

## The problems existing in China's disaster management

- 1. The disaster consciousness is weak in China.
- **The public knows very little about disaster prevention and reduction.**
- The governmental officials still do not understand the importance of disaster management.
- 2. The level of the disaster information management is low in China.
- The means to collect disaster information is backward.
- The disaster information is insufficient.
- The content and criterion of disaster statistics among different sections is not uniform, and the information share is limited.





## The problems existing in China's disaster management

- 3. The disaster relief management system is not sound and the disaster emergency response capabilities are not yet powerful.