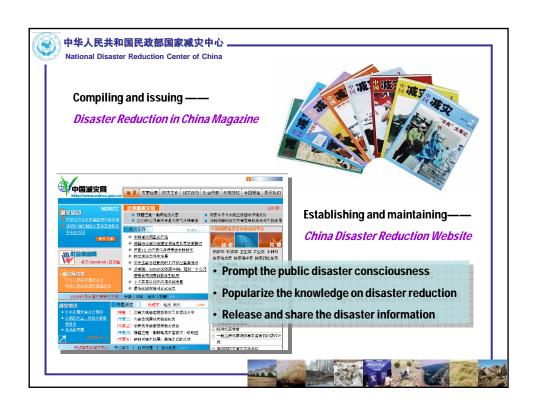

## The problems existing in China's disaster management

- 1. The disaster consciousness is weak in China.
- **The public knows very little about disaster prevention and reduction.**
- The governmental officials still do not understand the importance of disaster management.
- 2. The level of the disaster information management is low in China.
- The means to collect disaster information is backward.
- The disaster information is insufficient.
- The content and criterion of disaster statistics among different sections is not uniform, and the information share is limited.

## The problems existing in China's disaster management

- 3. The disaster relief management system is not sound and the disaster emergency response capabilities are not yet powerful.
- © China do not have specific, detailed and highly operable standards, procedures and rules for disaster relief guidance.
- China do not have sufficient disaster relief materials reserves and lack effective means after disaster relief work is unfolded.
- **1** The disaster relief plans are not quite sound.

4. The legal system for disaster management is not quite sound, and in particular China do not have a comprehensive "Disaster Relief Law" or similar administrative regulations.