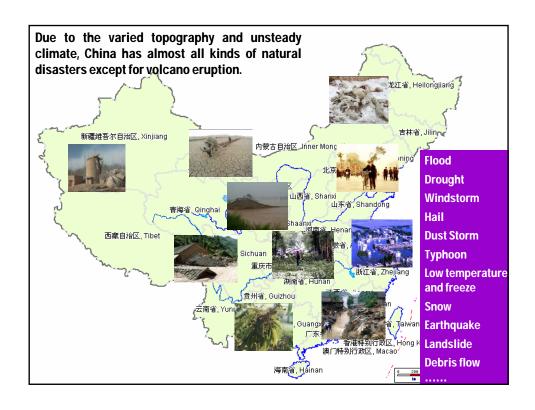

## The problems existing in China's disaster management

- 1. The disaster consciousness is weak in China.
- **The public knows very little about disaster prevention and reduction.**
- The governmental officials still do not understand the importance of disaster management.
- 2. The level of the disaster information management is low in China.
- The means to collect disaster information is backward.
- The disaster information is insufficient.
- The content and criterion of disaster statistics among different sections is not uniform, and the information share is limited.





## The problems existing in China's disaster management

- 3. The disaster relief management system is not sound and the disaster emergency response capabilities are not yet powerf