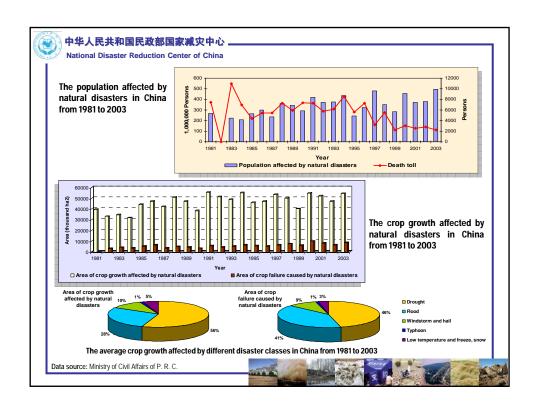

## The problems existing in China's disaster management

- 1. The disaster consciousness is weak in China.
- **The public knows very little about disaster prevention and reduction.**
- The governmental officials still do not understand the importance of disaster management.
- 2. The level of the disaster information management is low in China.
- The means to collect disaster information is backward.
- The disaster information is insufficient.
- The content and criterion of disaster statistics among different sections is not uniform, and the information share is limited.