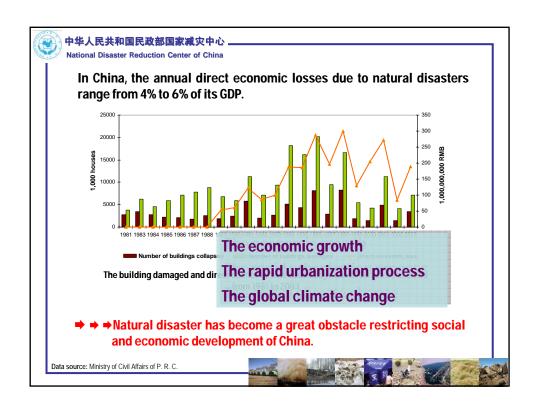

## The problems existing in China's disaster management

- 1. The disaster consciousness is weak in China.
- **The public knows very little about disaster prevention and reduction.**
- The governmental officials still do not understand the importance of disaster management.
- 2. The level of the disaster information management is low in China.
- The means to collect disaster information is backward.
- The disaster information is insufficient.
- The content and criterion of disaster statistics among different sections is not uniform, and the information share is limited.