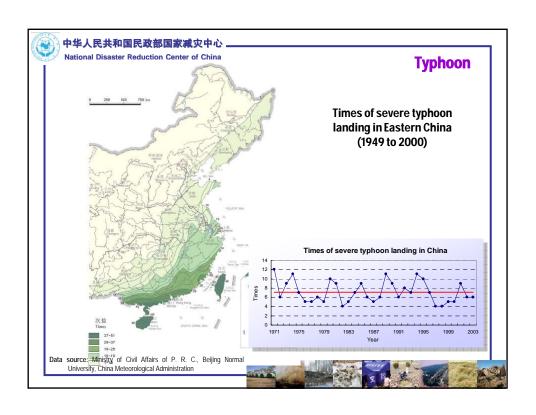

## The problems existing in China's disaster management

- 1. The disaster consciousness is weak in China.
- **The public knows very little about disaster prevention and reduction.**
- The governmental officials still do not understand the importance of disaster management.
- 2. The level of the disaster information management is low in China.
- The means to collect disaster information is backward.
- The disaster information is insufficient.
- The content and criterion of disaster statistics among different sections is not uniform, and the information share is limited.





## The problems existing in China's disaster management

- 3. The disaster relief management system is not sound and the disaster emergency response capabilities are not yet powerful.
-