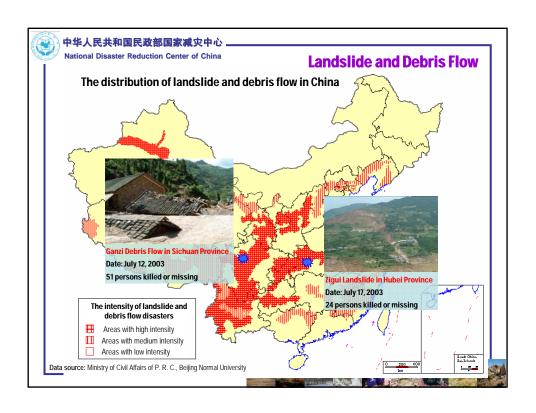

## The problems existing in China's disaster management

- 1. The disaster consciousness is weak in China.
- **The public knows very little about disaster prevention and reduction.**
- The governmental officials still do not understand the importance of disaster management.
- 2. The level of the disaster information management is low in China.
- The means to collect disaster information is backward.
- The disaster information is insufficient.
- The content and criterion of disaster statistics among different sections is not uniform, and the information share is limited.