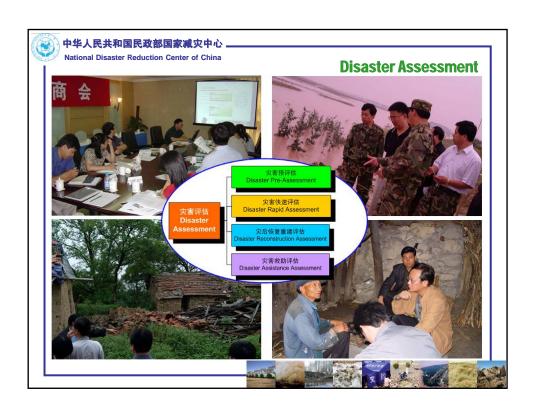

## The problems existing in China's disaster management

- 1. The disaster consciousness is weak in China.
- **The public knows very little about disaster prevention and reduction.**
- The governmental officials still do not understand the importance of disaster management.
- 2. The level of the disaster information management is low in China.
- The means to collect disaster information is backward.
- The disaster information is insufficient.
- The content and criterion of disaster statistics among different sections is not uniform, and the information share is limited.

## The problems existing in China's disaster management

- 3. The disaster relief management system is not sound and the disaster emergency response capabilities are not yet powerful.
- © China do not have specific, detailed and highly operable standards, procedures and rules for disaster relief guidance.
- China do not have sufficient disaster relief materials reserves and lack effective means after disaster relief work is unfolded.
- **1** The disaster relief plans are not quite sound.

4. The legal system for disaster management is not quite sound, and in particular China do not have a comprehensive "Disaster Relief Law" or similar administrative regulations.