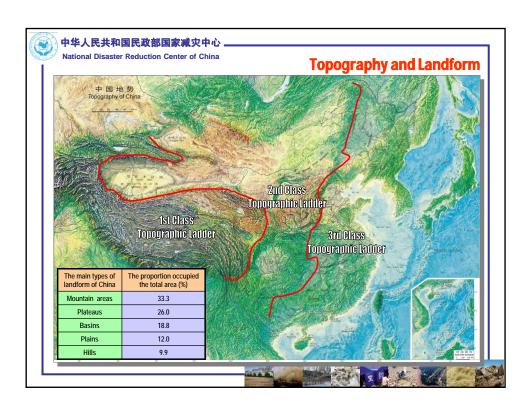

## The problems existing in China's disaster management

- 1. The disaster consciousness is weak in China.
- **The public knows very little about disaster prevention and reduction.**
- The governmental officials still do not understand the importance of disaster management.
- 2. The level of the disaster information management is low in China.
- The means to collect disaster information is backward.
- The disaster information is insufficient.
- The content and criterion of disaster statistics among different sections is not uniform, and the information share is limited.





## The problems existing in China's disaster management

- 3. The disaster relief management system is not sound and the disaster emergency response capabilities are no