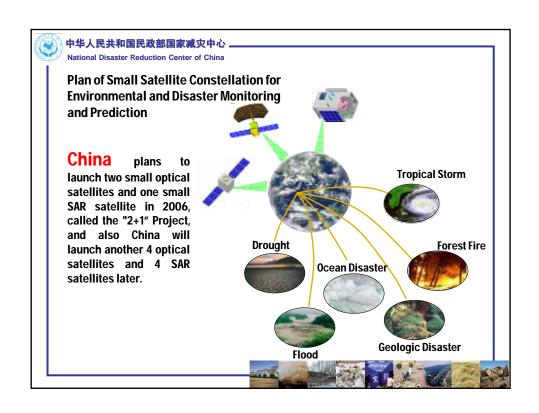

## The problems existing in China's disaster management

- 1. The disaster consciousness is weak in China.
- **The public knows very little about disaster prevention and reduction.**
- The governmental officials still do not understand the importance of disaster management.
- 2. The level of the disaster information management is low in China.
- The means to collect disaster information is backward.
- The disaster information is insufficient.
- The content and criterion of disaster statistics among different sections is not uniform, and the information share is limited.





## The problems existing in China's disaster management

- 3. The disaster relief management system is not sound and the disaster emergency response capabilities are not yet powerful.
- © China do not have specif