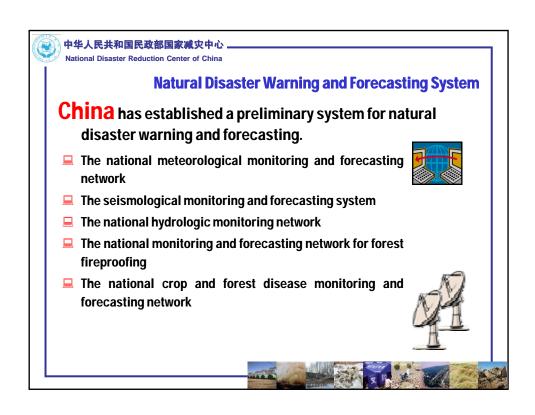

## The problems existing in China's disaster management

- 1. The disaster consciousness is weak in China.
- **The public knows very little about disaster prevention and reduction.**
- The governmental officials still do not understand the importance of disaster management.
- 2. The level of the disaster information management is low in China.
- The means to collect disaster information is backward.
- The disaster information is insufficient.
- The content and criterion of disaster statistics among different sections is not uniform, and the information share is limited.





## The problems existing in China's disaster management

- 3. The disaster relief management system is not sound and the disaster emergency response capabilities are not yet powerful.
- © China do not hav