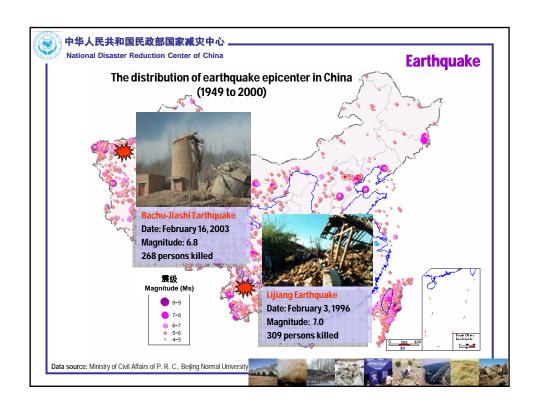

## The problems existing in China's disaster management

- 1. The disaster consciousness is weak in China.
- **The public knows very little about disaster prevention and reduction.**
- The governmental officials still do not understand the importance of disaster management.
- 2. The level of the disaster information management is low in China.
- The means to collect disaster information is backward.
- The disaster information is insufficient.
- The content and criterion of disaster statistics among different sections is not uniform, and the information share is limited.