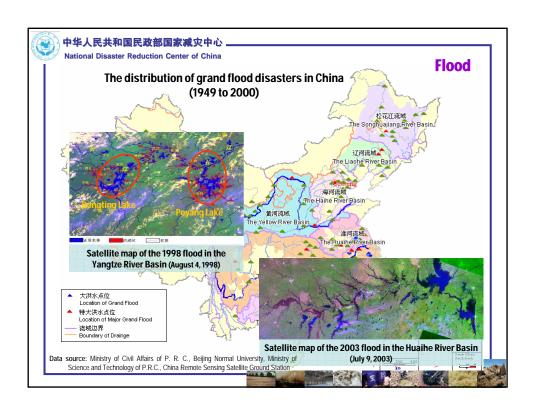

## The problems existing in China's disaster management

- 1. The disaster consciousness is weak in China.
- **The public knows very little about disaster prevention and reduction.**
- The governmental officials still do not understand the importance of disaster management.
- 2. The level of the disaster information management is low in China.
- The means to collect disaster information is backward.
- The disaster information is insufficient.
- The content and criterion of disaster statistics among different sections is not uniform, and the information share is limited.





## The problems existing in China's disaster management

- 3. The disaster relief management system is not sound and the disaster emergency response capabilities are not yet powerful