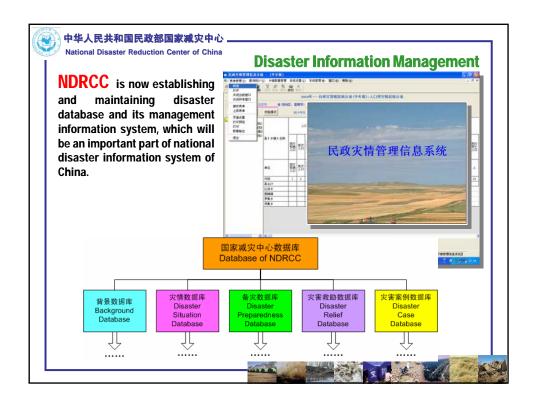

terion of disaster statistics among different sections is not uniform, and the information share is limited.





## The problems existing in China's disaster management

- 3. The disaster relief management system is not sound and the disaster emergency response capabilities are not yet powerful.
- © China do not have specific, detailed and highly operable standards, procedures and rules for disaster relief guidance.
- China do not have sufficient disaster relief materials reserves and lack effective means after disaster relief work is unfolded.
- **1** The disaster relief plans are not quite sound.



4. The legal system for disaster management is not quite sound, and in particular China do not have a comprehensive "Disaster Relief Law" or similar administrative regulations.