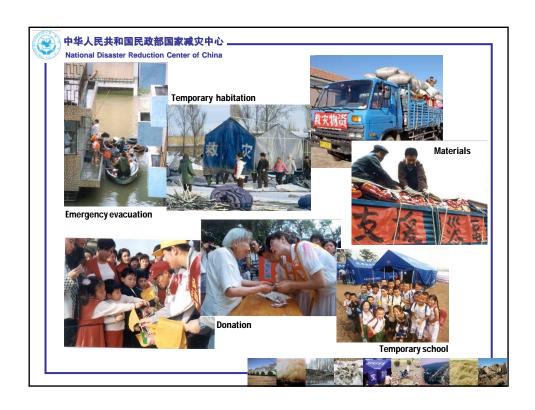

## The problems existing in China's disaster management

- 1. The disaster consciousness is weak in China.
- **The public knows very little about disaster prevention and reduction.**
- The governmental officials still do not understand the importance of disaster management.
- 2. The level of the disaster information management is low in China.
- The means to collect disaster information is backward.
- The disaster information is insufficient.
- The content and criterion of disaster statistics among different sections is not uniform, and the information share is limited.





## The problems existing in China's disaster management

- 3. The disaster relief management system is not sound and the disaster emergency response capabilities are not yet powerful.
- © China do not have spec