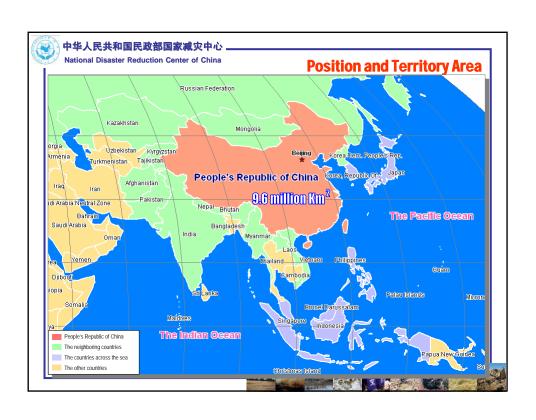

## The problems existing in China's disaster management

- 1. The disaster consciousness is weak in China.
- **The public knows very little about disaster prevention and reduction.**
- The governmental officials still do not understand the importance of disaster management.
- 2. The level of the disaster information management is low in China.
- The means to collect disaster information is backward.
- The disaster information is insufficient.
- The content and criterion of disaster statistics among different sections is not uniform, and the information share is limited.





## The problems existing in China's disaster management

- 3. The disaster relief management system is not sound and the disaster emergency response capabilities are