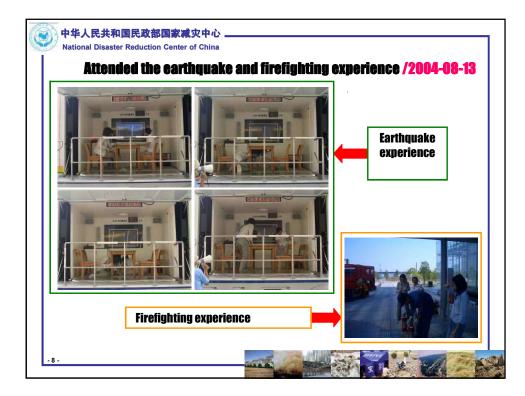

| The Schedule in Japan <mark>/2004-07-19~10-1</mark> |                                                                                             |                                                                                                                                                                                                  |  |  |  |
|-----------------------------------------------------|---------------------------------------------------------------------------------------------|--------------------------------------------------------------------------------------------------------------------------------------------------------------------------------------------------|--|--|--|
| Date                                                | Activities                                                                                  | Note                                                                                                                                                                                             |  |  |  |
| July 20 ~ August 6                                  | " Japanese class                                                                            |                                                                                                                                                                                                  |  |  |  |
| July ~ August                                       | " Presentations from ADRC                                                                   |                                                                                                                                                                                                  |  |  |  |
| August 3                                            | " Visited the Great Hanshin-Awaji<br>Earthquake Memorial                                    | " <u>First Report</u> (Finished on August 12)                                                                                                                                                    |  |  |  |
| August 5                                            | " Attended the fifth Asia Pacific Forum-<br>Awaji Conference Japan                          |                                                                                                                                                                                                  |  |  |  |
| August 10                                           | " <u>First Presentation</u> Disaster Situation<br>and Management in China                   | " ADRC New Visiting<br>Researcher's Report<br>(issued at ADRC Highlights<br>Vol.99, August 16)<br>" ReportNatural Disaster<br>Situation and Management<br>in China (Finished on<br>September 27) |  |  |  |
| August 13                                           | " Attended earthquake and firefighting<br>experiences                                       |                                                                                                                                                                                                  |  |  |  |
| August 18                                           | " Visited Nigawa Landslide Museum /<br>Mukogawa Lower River Waste Water<br>Treatment System | " <u>Second Report</u> (Finished<br>on August 20)                                                                                                                                                |  |  |  |