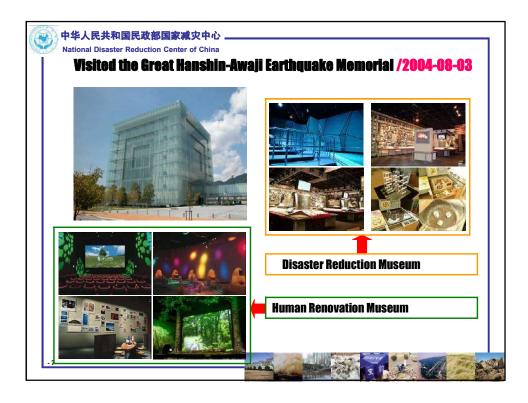

| The Schedule in Japan <mark>/2004-07-19~10-1</mark> |                                                                                             |                                                                                                                                                                                                  |  |  |  |
|-----------------------------------------------------|---------------------------------------------------------------------------------------------|--------------------------------------------------------------------------------------------------------------------------------------------------------------------------------------------------|--|--|--|
| Date                                                | Activities                                                                                  | Note                                                                                                                                                                                             |  |  |  |
| July 20 ~ August 6                                  | " Japanese class                                                                            |                                                                                                                                                                                                  |  |  |  |
| July ~ August                                       | " Presentations from ADRC                                                                   |                                                                                                                                                                                                  |  |  |  |
| August 3                                            | " Visited the Great Hanshin-Awaji<br>Earthquake Memorial                                    | " <u>First Report</u> (Finished on August 12)                                                                                                                                                    |  |  |  |
| August 5                                            | " Attended the fifth Asia Pacific Forum-<br>Awaji Conference Japan                          |                                                                                                                                                                                                  |  |  |  |
| August 10                                           | " <u>First Presentation</u> Disaster Situation<br>and Management in China                   | " ADRC New Visiting<br>Researcher's Report<br>(issued at ADRC Highlights<br>Vol.99, August 16)<br>" ReportNatural Disaster<br>Situation and Management<br>in China (Finished on<br>September 27) |  |  |  |
| August 13                                           | " Attended earthquake and firefighting<br>experiences                                       |                                                                                                                                                                                                  |  |  |  |
| August 18                                           | " Visited Nigawa Landslide Museum /<br>Mukogawa Lower River Waste Water<br>Treatment System | " <u>Second Report</u> (Finished<br>on August 20)                                                                                                                                                |  |  |  |