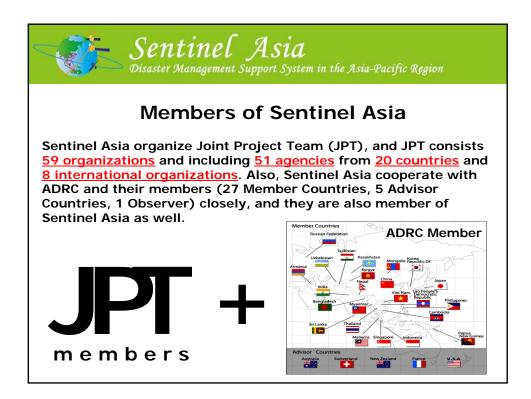

| Emergency<br>Observation                                     |            |             |             | port S | ystem in the A                                                                                              |     |             | Юь    | tergency<br>servation<br>2 of 8 |
|--------------------------------------------------------------|------------|-------------|-------------|--------|-------------------------------------------------------------------------------------------------------------|-----|-------------|-------|---------------------------------|
| Wildfire<br>Monitoring                                       | Date       | Country     | Event       | Image  | Product