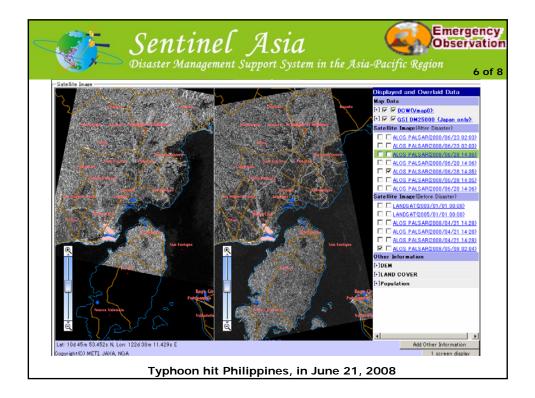

| Emergency<br>Observation                                     |            |             |             | port S | ystem in the A                                                                                              |     |             | Юь    | tergency<br>servation<br>2 of 8 |
|--------------------------------------------------------------|------------|-------------|-------------|--------|-------------------------------------------------------------------------------------------------------------|-----|-------------|-------|---------------------------------|
| Wildfire<br>Monitoring                                       | Date       | Country     | Event       | Image  | Product                                                                                                     | GIS | GoogleEarth | Photo | Disaster<br>Information         |
| Monitoring                                                   | 2008/08/18 | Nepal       | Flood       | 6      | JAXA/SAPC1 🔁                                                                                                | 2   |             |       | ADRC                            |
| Capacity<br>Building<br>Web<br>Ferem<br>Emergency<br>Request | 2008/08/10 | Lao P.D.R.  | Flood       | C      | JAXA/SAPC1 2<br>JAXA/SAPC2 2<br>JAXA/SAPC3 2<br>JAXA/SAPC4 2<br>AIT1 Link<br>AIT2 Link<br>AIT3 2<br>WREA1 2 | Z   | •           |       | ADRC                            |
| <b>This page is updated</b><br>on:<br>08/25/2008 22:30:06    | 2008/07/24 | Japan       | Earthquake  | ø      |                                                                                                             | R   |             |       | ADRC                            |
|                                                              | 2008/06/21 | Philippines | Typhoon     | 6      |                                                                                                             | R   |             |       | ADRC                            |
|                                                              | 2008/06/14 | Japan       | Earthquake  | ¢      | JAXA/EORC1 Link<br>JAXA/EORC2 Link<br>JAXA/EORC3 Link<br>JAXA/EORC4 Link<br>JAXA/EORC5 Link                 | Z   |             |       | ADRC                            |
|                                                              | 2008/06/04 | Indonesia   | Storm Surge | 6      |                                                                                                             | R   |             |       | ADRC                            |
|                                                              |            |             |             |        | JAXA/EORC1 Link<br>JAXA/EORC2 Link<br>JAXA/EORC3 Link<br>JAXA/EORC4 Link                                    |     |             |       |                                 |