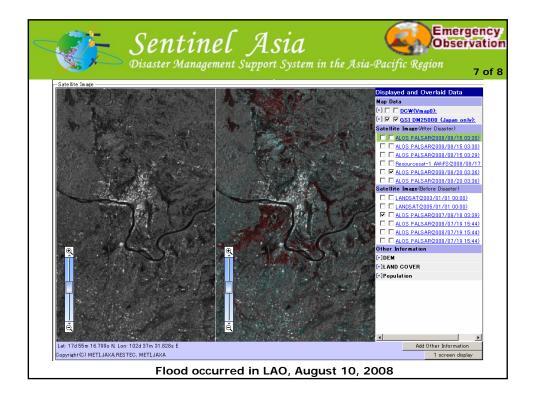

06/14 | Japan       | Earthquake  | ¢      | JAXA/EORC1 Link<br>JAXA/EORC2 Link<br>JAXA/EORC3 Link<br>JAXA/EORC4 Link<br>JAXA/EORC5 Link                 | Z   |             |       | ADRC                            |
|                                                              | 2008/06/04 | Indonesia   | Storm Surge | 6      |                                                                                                             | R   |             |       | ADRC                            |
|                                                              |            |             |             |        | JAXA/EORC1 Link<br>JAXA/EORC2 Link<br>JAXA/EORC3 Link<br>JAXA/EORC4 Link                                    |     |             |       |                                 |







































| <b>Sentinel Asia</b><br>Disaster Management Support System in the Asia-Pacific Region<br>Milestone of Sentinel Asia |                                         |             |                                      |                |           |           |           |  |  |  |  |  |
|---------------------------------------------------------------------------------------------------------------------|-----------------------------------------|-------------|--------------------------------------|----------------|-----------|-----------|-----------|--|--|--|--|--|
|                                                                                                                     | 2006                                    | 2007        | 2008