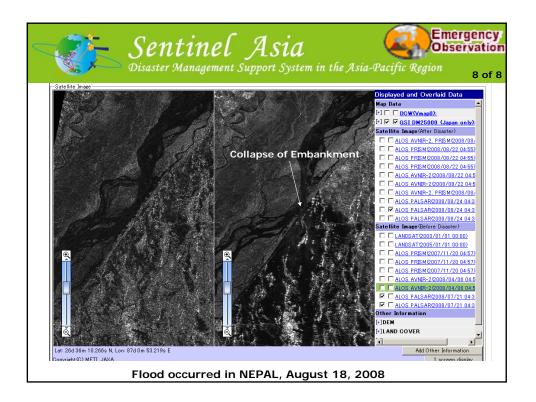

/14 | Japan       | Earthquake  | ¢      | JAXA/EORC1 Link<br>JAXA/EORC2 Link<br>JAXA/EORC3 Link<br>JAXA/EORC4 Link<br>JAXA/EORC5 Link                 | Z   |             |       | ADRC                            |
|                                                              | 2008/06/04 | Indonesia   | Storm Surge | 6      |                                                                                                             | R   |             |       | ADRC                            |
|                                                              |            |             |             |        | JAXA/EORC1 Link<br>JAXA/EORC2 Link<br>JAXA/EORC3 Link<br>JAXA/EORC4 Link                                    |     |             |       |                                 |







































| <b>Sentinel Asia</b><br>Disaster Management Support System in the Asia-Pacific Region<br>Milestone of Sentinel Asia |                                         |             |                                      |                |           |           |           |  |  |  |  |  |
|---------------------------------------------------------------------------------------------------------------------|-----------------------------------------|-------------|--------------------------------------|----------------|-----------|-----------|-----------|--|--|--|--|--|
|                                                                                                                     | 2006                                    | 2007        | 2008