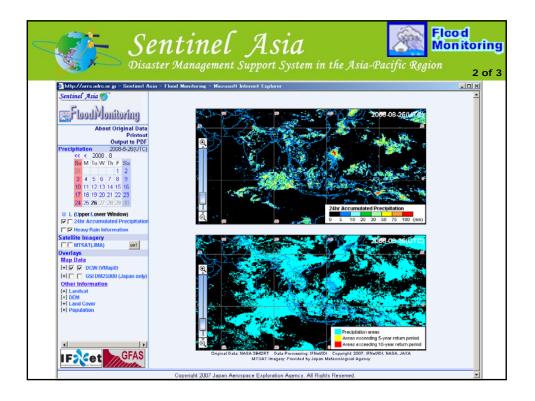

| Earthquake  | ¢      | JAXA/EORC1 Link<br>JAXA/EORC2 Link<br>JAXA/EORC3 Link<br>JAXA/EORC4 Link<br>JAXA/EORC5 Link                 | Z   |             |       | ADRC                            |
|                                                              | 2008/06/04 | Indonesia   | Storm Surge | 6      |                                                                                                             | R   |             |       | ADRC                            |
|                                                              |            |             |             |        | JAXA/EORC1 Link<br>JAXA/EORC2 Link<br>JAXA/EORC3 Link<br>JAXA/EORC4 Link                                    |     |             |       |                                 |







































| <b>Sentinel Asia</b><br>Disaster Management Support System in the Asia-Pacific Region<br>Milestone of Sentinel Asia |                                         |             |                                      |                |           |           |           |  |  |  |  |  |
|---------------------------------------------------------------------------------------------------------------------|-----------------------------------------|-------------|--------------------------------------|----------------|-----------|-----------|-----------|--|--|--|--|--|
|                                                                                                                     | 2006                                    | 2007        | 2008                                 | 2009