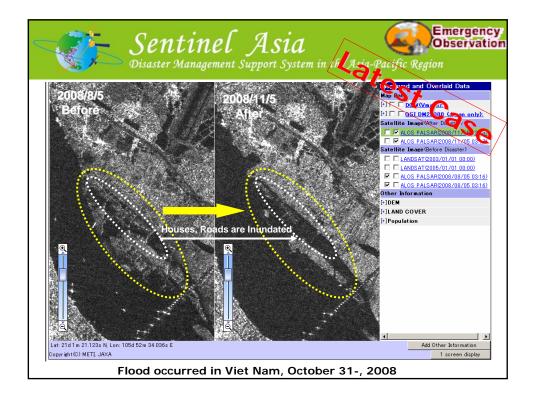

| Emergency<br>Observation                                     |            |             |             | port S | ystem in the A                                                                                              |     |             | Юь    | tergency<br>servation<br>2 of 8 |
|--------------------------------------------------------------|------------|-------------|-------------|--------|-------------------------------------------------------------------------------------------------------------|-----|-------------|-------|---------------------------------|
| Wildfire<br>Monitoring                                       | Date       | Country     | Event       | Image  | Product                                                                                                     | GIS | GoogleEarth | Photo | Disaster<br>Information         |
| Monitoring                                                   | 2008/08/18 | Nepal       | Flood       | 6      | JAXA/SAPC1 🔁                                                                                                | 2   |             |       | ADRC                            |
| Capacity<br>Building<br>Web<br>Ferem<br>Emergency<br>Request | 2008/08/10 | Lao P.D.R.  | Flood       | C      | JAXA/SAPC1 2<br>JAXA/SAPC2 2<br>JAXA/SAPC3 2<br>JAXA/SAPC4 2<br>AIT1 Link<br>AIT2 Link<br>AIT3 2<br>WREA1 2 | Z   | •           |       | ADRC                            |
| <b>This page is updated</b><br>on:<br>08/25/2008 22:30:06    | 2008/07/24 | Japan       | Earthquake  | ø      |                                                                                                             | R   |             |       | ADRC                            |
|                                                              | 2008/06/21 | Philippines | Typhoon     | 6      |                                                                                                             | R   |             |       | ADRC                            |
|                                                              | 2008/06/14 | Japan       | Earthquake  | ¢      | JAXA/EORC1 Link<br>JAXA/EORC2 Link<br>JAXA/EORC3 Link<br>JAXA/EORC4 Link<br>JAXA/EORC5 Link                 | Z   |             |       | ADRC                            |
|                                                              | 2008/06/04 | Indonesia   | Storm Surge | 6      |                                                                                                             | R   |             |       | ADRC                            |
|                                                              |            |             |             |        | JAXA/EORC1 Link<br>JAXA/EORC2 Link<br>JAXA/EORC3 Link<br>JAXA/EORC4 Link                                    |     |             |       |                                 |