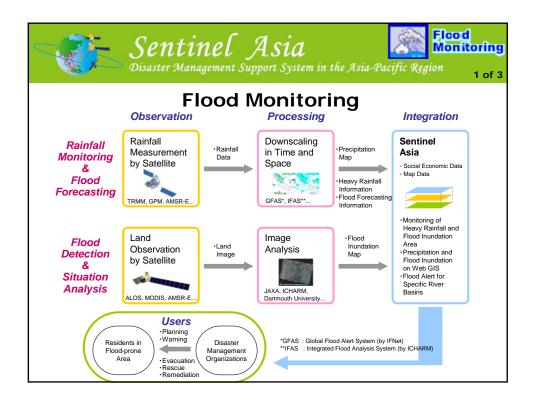

| Emergency<br>Observation                                     |            |             |             | port S | ystem in the A                                                                                              |     |             | Юь    | tergency<br>servation<br>2 of 8 |
|--------------------------------------------------------------|------------|-------------|-------------|--------|-------------------------------------------------------------------------------------------------------------|-----|-------------|-------|---------------------------------|
| Wildfire<br>Monitoring                                       | Date       | Country     | Event       | Image  | Product                                                                                                     | GIS | GoogleEarth | Photo | Disaster<br>Information         |
| Monitoring                                                   | 2008/08/18 | Nepal       | Flood       | 6      | JAXA/SAPC1 🔁                                                                                                | 2   |             |       | ADRC                            |
| Capacity<br>Building<br>Web<br>Ferem<br>Emergency<br>Request | 2008/08/10 | Lao P.D.R.  | Flood       | C      | JAXA/SAPC1 2<br>JAXA/SAPC2 2<br>JAXA/SAPC3 2<br>JAXA/SAPC4 2<br>AIT1 Link<br>AIT2 Link<br>AIT3 2<br>WREA1 2 | Z   | •           |       | ADRC                            |
| <b>This page is updated</b><br>on:<br>08/25/2008 22:30:06    | 2008/07/24 | Japan       | Earthquake  | ø      |                                                                                                             | R   |             |       | ADRC                            |
|                                                              | 2008/06/21 | Philippines | Typhoon     | 6      |                                                                                                             | R   |             |       | ADRC                            |
|                                                              | 2008/06/14 | Japan       | Earthquake  | ¢      | JAXA/EORC1 Link<br>JAXA/EORC2 Link<br>JAXA/EORC3 Link<br>JAXA/EORC4 Link<br>JAXA/EORC5 Link                 | Z   |             |       | ADRC                            |
|                                                              | 2008/06/04 | Indonesia   | Storm Surge | 6      |                                                                                                             | R   |             |       | ADRC                            |
|                                                              |            |             |             |        | JAXA/EORC1 Link<br>JAXA/EORC2 Link<br>JAXA/EORC3 Link<br>JAXA/EORC4 Link                                    |     |             |       |                                 |