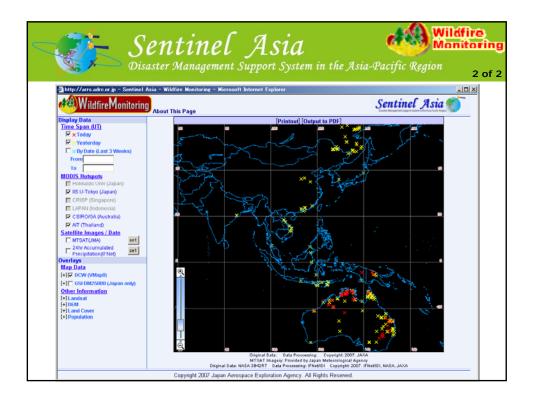

| Emergency<br>Observation                                     |            |             |             | port S | ystem in the A                                                                                              |     |             | Юь    | tergency<br>servation<br>2 of 8 |
|--------------------------------------------------------------|------------|-------------|-------------|--------|-------------------------------------------------------------------------------------------------------------|-----|-------------|-------|---------------------------------|
| Wildfire<br>Monitoring                                       | Date       | Country     | Event       | Image  | Product                                                                                                     | GIS | GoogleEarth | Photo | Disaster<br>Information         |
| Monitoring                                                   | 2008/08/18 | Nepal       | Flood       | 6      | JAXA/SAPC1 🔁                                                                                                | 2   |             |       | ADRC                            |
| Capacity<br>Building<br>Web<br>Ferem<br>Emergency<br>Request | 2008/08/10 | Lao P.D.R.  | Flood       | C      | JAXA/SAPC1 2<br>JAXA/SAPC2 2<br>JAXA/SAPC3 2<br>JAXA/SAPC4 2<br>AIT1 Link<br>AIT2 Link<br>AIT3 2<br>WREA1 2 | Z   | •           |       | ADRC                            |
| <b>This page is updated</b><br>on:<br>08/25/2008 22:30:06    | 2008/07/24 | Japan       | Earthquake  | ø      |                                                                                                             | R   |             |       | ADRC                            |
|                                                              | 2008/06/21 | Philippines | Typhoon     | 6      |                                                                                                             | R   |             |       | ADRC                            |
|                                                              | 2008/06/14 | Japan       | Earthquake  | ¢      | JAXA/EORC1 Link<br>JAXA/EORC2 Link<br>JAXA/EORC3 Link<br>JAXA/EORC4 Link<br>JAXA/EORC5 Link                 | Z   |             |       | ADRC                            |
|                                                              | 2008/06/04 | Indonesia   | Storm Surge | 6      |                                                                                                             | R   |             |       | ADRC                            |
|                                                              |            |             |             |        | JAXA/EORC1 Link<br>JAXA/EORC2 Link<br>JAXA/EORC3 Link<br>JAXA/EORC4 Link                                    |     |             |       |                                 |