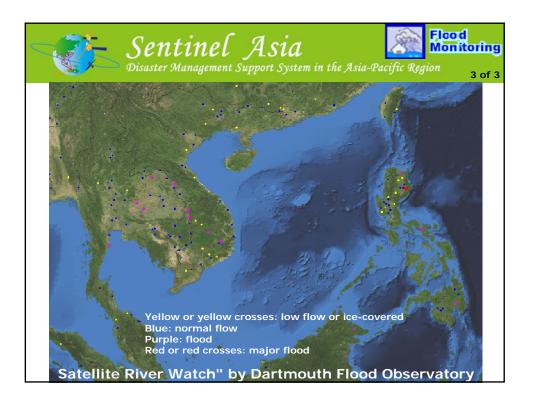

| Earthquake  | ¢      | JAXA/EORC1 Link<br>JAXA/EORC2 Link<br>JAXA/EORC3 Link<br>JAXA/EORC4 Link<br>JAXA/EORC5 Link                 | Z   |             |       | ADRC                            |
|                                                              | 2008/06/04 | Indonesia   | Storm Surge | 6      |                                                                                                             | R   |             |       | ADRC                            |
|                                                              |            |             |             |        | JAXA/EORC1 Link<br>JAXA/EORC2 Link<br>JAXA/EORC3 Link<br>JAXA/EORC4 Link                                    |     |             |       |                                 |







































| <b>Sentinel Asia</b><br>Disaster Management Support System in the Asia-Pacific Region<br>Milestone of Sentinel Asia |                                         |             |                                      |                |           |           |           |  |  |  |  |  |
|---------------------------------------------------------------------------------------------------------------------|-----------------------------------------|-------------|--------------------------------------|----------------|-----------|-----------|-----------|--|--|--|--|--|
|                                                                                                                     | 2006                                    | 2007        | 2008                                 | 2009