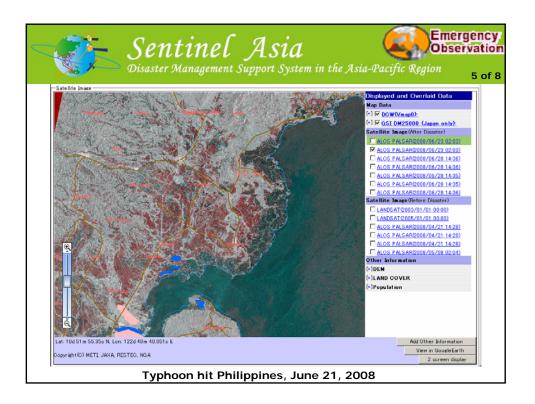

| Emergency<br>Observation                                     |            |             |             | port S | ystem in the A                                                                                              |     |             | Юь    | tergency<br>servation<br>2 of 8 |
|--------------------------------------------------------------|------------|-------------|-------------|--------|-------------------------------------------------------------------------------------------------------------|-----|-------------|-------|---------------------------------|
| Wildfire<br>Monitoring                                       | Date       | Country     | Event       | Image  | Product                                                                                                     | GIS | GoogleEarth | Photo | Disaster<br>Information         |
| Monitoring                                                   | 2008/08/18 | Nepal       | Flood       | 6      | JAXA/SAPC1 🔁                                                                                                | 2   |             |       | ADRC                            |
| Capacity<br>Building<br>Web<br>Ferem<br>Emergency<br>Request | 2008/08/10 | Lao P.D.R.  | Flood       | C      | JAXA/SAPC1 2<br>JAXA/SAPC2 2<br>JAXA/SAPC3 2<br>JAXA/SAPC4 2<br>AIT1 Link<br>AIT2 Link<br>AIT3 2<br>WREA1 2 | Z   | •           |       | ADRC                            |
| <b>This page is updated</b><br>on:<br>08/25/2008 22:30:06    | 2008/07/24 | Japan       | Earthquake  | ø      |                                                                                                             | R   |             |       | ADRC                            |
|                                                              | 2008/06/21 | Philippines | Typhoon     | 6      |                                                                                                             | R   |             |       | ADRC                            |
|                                                              | 2008/06/14 | Japan       | Earthquake  | ¢      | JAXA/EORC1 Link<br>JAXA/EORC2 Link<br>JAXA/EORC3 Link<br>JAXA/EORC4 Link<br>JAXA/EORC5 Link                 | Z   |             |       | ADRC                            |
|                                                              | 2008/06/04 | Indonesia   | Storm Surge | 6      |                                                                                                             | R   |             |       | ADRC                            |
|                                                              |            |             |             |        | JAXA/EORC1 Link<br>JAXA/EORC2 Link<br>JAXA/EORC3 Link<br>JAXA/EORC4 Link                                    |     |             |       |                                 |