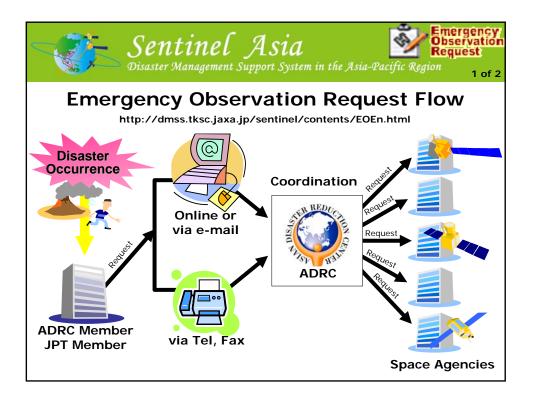

hquake  | ¢      | JAXA/EORC1 Link<br>JAXA/EORC2 Link<br>JAXA/EORC3 Link<br>JAXA/EORC4 Link<br>JAXA/EORC5 Link                 | Z   |             |       | ADRC                            |
|                                                              | 2008/06/04 | Indonesia   | Storm Surge | 6      |                                                                                                             | R   |             |       | ADRC                            |
|                                                              |            |             |             |        | JAXA/EORC1 Link<br>JAXA/EORC2 Link<br>JAXA/EORC3 Link<br>JAXA/EORC4 Link                                    |     |             |       |                                 |







































| <b>Sentinel Asia</b><br>Disaster Management Support System in the Asia-Pacific Region<br>Milestone of Sentinel Asia |                                         |             |                                      |                |           |           |           |  |  |  |  |  |
|---------------------------------------------------------------------------------------------------------------------|-----------------------------------------|-------------|--------------------------------------|----------------|-----------|-----------|-----------|--|--|--|--|--|
|                                                                                                                     | 2006                                    | 2007        | 2008                                 | 2009