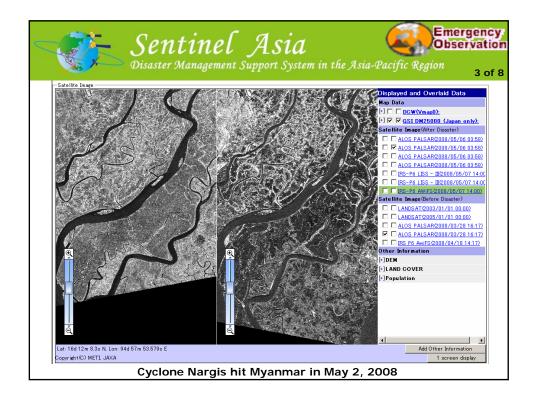

| Emergency<br>Observation                                     |            |             |             | port S | ystem in the A                                                                                              |     |             | Юь    | tergency<br>servation<br>2 of 8 |
|--------------------------------------------------------------|------------|-------------|-------------|--------|-------------------------------------------------------------------------------------------------------------|-----|-------------|-------|---------------------------------|
| Wildfire<br>Monitoring                                       | Date       | Country     | Event       | Image  | Product                                                                                                     | GIS | GoogleEarth | Photo | Disaster<br>Information         |
| Monitoring                                                   | 2008/08/18 | Nepal       | Flood       | 6      | JAXA/SAPC1 🔁                                                                                                | 2   |             |       | ADRC                            |
| Capacity<br>Building<br>Web<br>Ferem<br>Emergency<br>Request | 2008/08/10 | Lao P.D.R.  | Flood       | C      | JAXA/SAPC1 2<br>JAXA/SAPC2 2<br>JAXA/SAPC3 2<br>JAXA/SAPC4 2<br>AIT1 Link<br>AIT2 Link<br>AIT3 2<br>WREA1 2 | Z   | •           |       | ADRC                            |
| <b>This page is updated</b><br>on:<br>08/25/2008 22:30:06    | 2008/07/24 | Japan       | Earthquake  | ø      |                                                                                                             | R   |             |       | ADRC                            |
|                                                              | 2008/06/21 | Philippines | Typhoon     | 6      |                                                                                                             | R   |             |       | ADRC                            |
|                                                              | 2008/06/14 | Japan       | Earthquake  | ¢      | JAXA/EORC1 Link<br>JAXA/EORC2 Link<br>JAXA/EORC3 Link<br>JAXA/EORC4 Link<br>JAXA/EORC5 Link                 | Z   |             |       | ADRC                            |
|                                                              | 2008/06/04 | Indonesia   | Storm Surge | 6      |                                                                                                             | R   |             |       | ADRC                            |
|                                                              |            |             |             |        | JAXA/EORC1 Link<br>JAXA/EORC2 Link<br>JAXA/EORC3 Link<br>JAXA/EORC4 Link                                    |     |             |       |                                 |