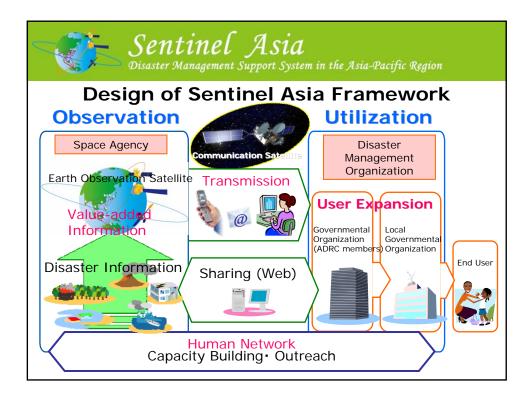

| Emergency<br>Observation                                     |            |             |             | port S | ystem in the A                                                                                              |     |             | Юь    | tergency<br>servation<br>2 of 8 |
|--------------------------------------------------------------|------------|-------------|-------------|--------|-------------------------------------------------------------------------------------------------------------|-----|-------------|-------|---------------------------------|
| Wildfire<br>Monitoring                                       | Date       | Country     | Event       | Image  | Product