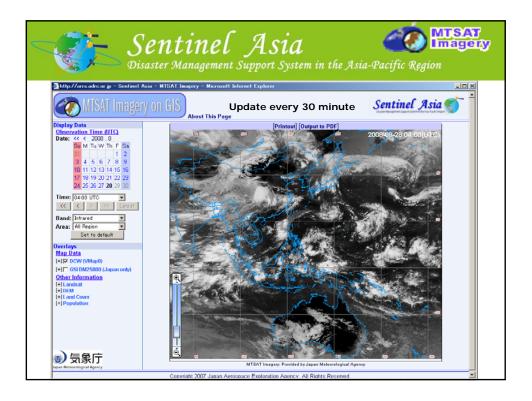

| Earthquake  | ¢      | JAXA/EORC1 Link<br>JAXA/EORC2 Link<br>JAXA/EORC3 Link<br>JAXA/EORC4 Link<br>JAXA/EORC5 Link                 | Z   |             |       | ADRC                            |
|                                                              | 2008/06/04 | Indonesia   | Storm Surge | 6      |                                                                                                             | R   |             |       | ADRC                            |
|                                                              |            |             |             |        | JAXA/EORC1 Link<br>JAXA/EORC2 Link<br>JAXA/EORC3 Link<br>JAXA/EORC4 Link                                    |     |             |       |                                 |







































| <b>Sentinel Asia</b><br>Disaster Management Support System in the Asia-Pacific Region<br>Milestone of Sentinel Asia |                                         |             |                                      |                |           |           |           |  |  |  |  |  |
|---------------------------------------------------------------------------------------------------------------------|-----------------------------------------|-------------|--------------------------------------|----------------|-----------|-----------|-----------|--|--|--|--|--|
|                                                                                                                     | 2006                                    | 2007        | 2008                                 | 2009