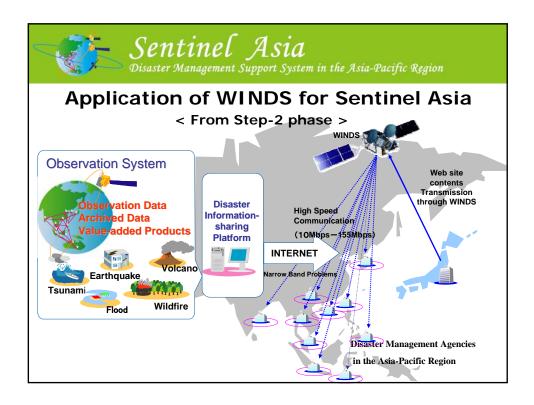

| Emergency<br>Observation                                     |            |             |             | port S | ystem in the A                                                                                              |     |             | Юь    | tergency<br>servation<br>2 of 8 |
|--------------------------------------------------------------|------------|-------------|-------------|--------|-------------------------------------------------------------------------------------------------------------|-----|-------------|-------|---------------------------------|
| Wildfire<br>Monitoring                                       | Date       | Country     | Event       | Image  | Product