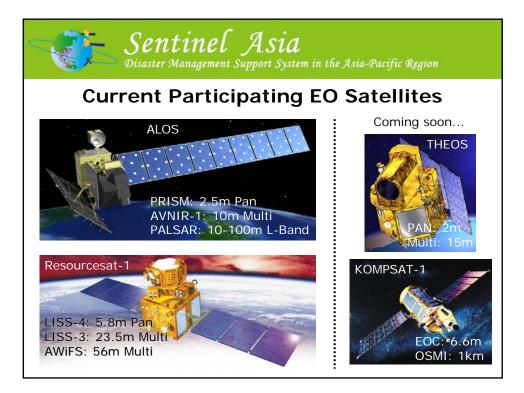

| Emergency<br>Observation                                     |            |             |             | port S | ystem in the A                                                                                              |     |             | Юь    | tergency<br>servation<br>2 of 8 |
|--------------------------------------------------------------|------------|-------------|-------------|--------|-------------------------------------------------------------------------------------------------------------|-----|-------------|-------|---------------------------------|
| Wildfire<br>Monitoring                                       | Date       | Country     | Event       | Image  | Product