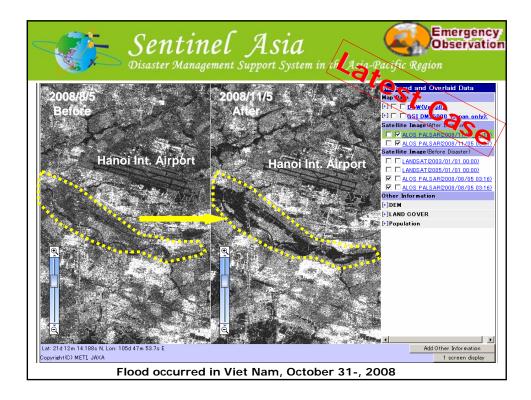

4 | Japan       | Earthquake  | ¢      | JAXA/EORC1 Link<br>JAXA/EORC2 Link<br>JAXA/EORC3 Link<br>JAXA/EORC4 Link<br>JAXA/EORC5 Link                 | Z   |             |       | ADRC                            |
|                                                              | 2008/06/04 | Indonesia   | Storm Surge | 6      |                                                                                                             | R   |             |       | ADRC                            |
|                                                              |            |             |             |        | JAXA/EORC1 Link<br>JAXA/EORC2 Link<br>JAXA/EORC3 Link<br>JAXA/EORC4 Link                                    |     |             |       |                                 |







































| <b>Sentinel Asia</b><br>Disaster Management Support System in the Asia-Pacific Region<br>Milestone of Sentinel Asia |                                         |             |                                      |                |           |           |           |  |  |  |  |  |
|---------------------------------------------------------------------------------------------------------------------|-----------------------------------------|-------------|--------------------------------------|----------------|-----------|-----------|-----------|--|--|--|--|--|
|                                                                                                                     | 2006                                    | 2007        | 2008