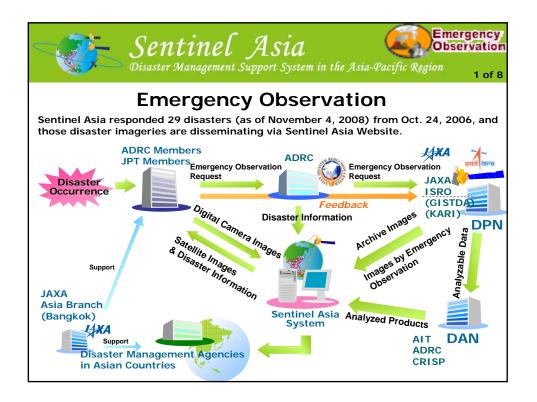

| Emergency<br>Observation                                     |            |             |             | port S | ystem in the A                                                                                              |     |             | Юь    | tergency<br>servation<br>2 of 8 |
|--------------------------------------------------------------|------------|-------------|-------------|--------|-------------------------------------------------------------------------------------------------------------|-----|-------------|-------|---------------------------------|
| Wildfire<br>Monitoring                                       | Date       | Country     | Event       | Image  | Product                                                                                                     |