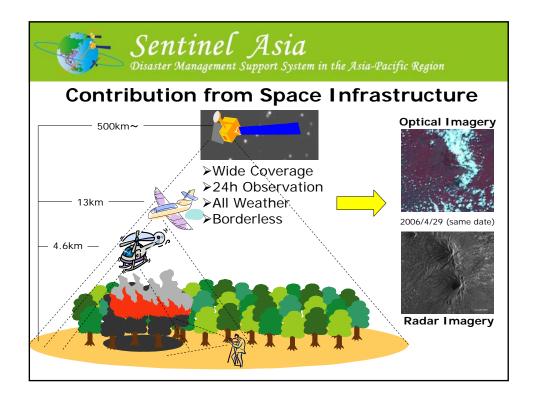

| Emergency<br>Observation                                     |            |             |             | port S | ystem in the A                                                                                              |     |             | Юь    | tergency<br>servation<br>2 of 8 |
|--------------------------------------------------------------|------------|-------------|-------------|--------|-------------------------------------------------------------------------------------------------------------|-----|-------------|-------|---------------------------------|
| Wildfire<br>Monitoring                                       | Date       | Country     | Event       | Image  | Product