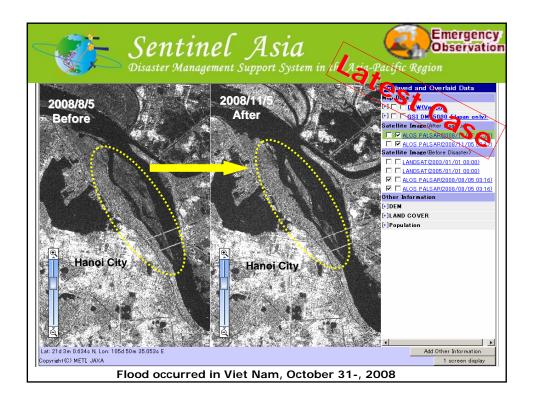

| Japan       | Earthquake  | ¢      | JAXA/EORC1 Link<br>JAXA/EORC2 Link<br>JAXA/EORC3 Link<br>JAXA/EORC4 Link<br>JAXA/EORC5 Link                 | Z   |             |       | ADRC                            |
|                                                              | 2008/06/04 | Indonesia   | Storm Surge | 6      |                                                                                                             | R   |             |       | ADRC                            |
|                                                              |            |             |             |        | JAXA/EORC1 Link<br>JAXA/EORC2 Link<br>JAXA/EORC3 Link<br>JAXA/EORC4 Link                                    |     |             |       |                                 |







































| <b>Sentinel Asia</b><br>Disaster Management Support System in the Asia-Pacific Region<br>Milestone of Sentinel Asia |                                         |             |                                      |                |           |           |           |  |  |  |  |  |
|---------------------------------------------------------------------------------------------------------------------|-----------------------------------------|-------------|--------------------------------------|----------------|-----------|-----------|-----------|--|--|--|--|--|
|                                                                                                                     | 2006                                    | 2007        | 2008