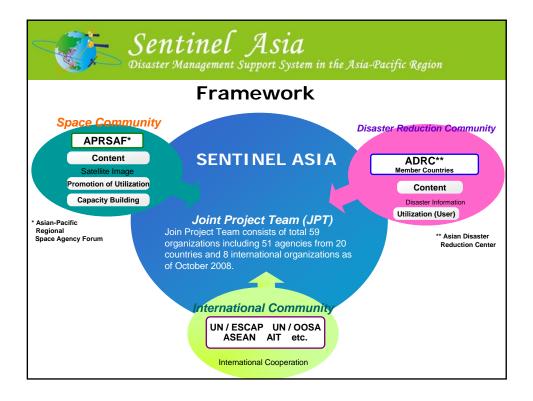

| Emergency<br>Observation                                     |            |             |             | port S | ystem in the A                                                                                              |     |             | Юь    | tergency<br>servation<br>2 of 8 |
|--------------------------------------------------------------|------------|-------------|-------------|--------|-------------------------------------------------------------------------------------------------------------|-----|-------------|-------|---------------------------------|
| Wildfire<br>Monitoring                                       | Date       | Country     | Event       | Image  | Product