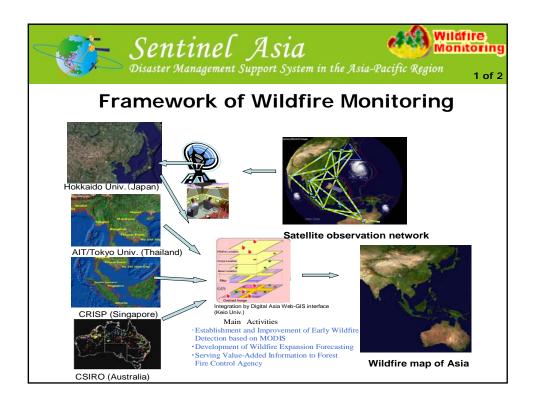

| Emergency<br>Observation                                     |            |             |             | port S | ystem in the A                                                                                              |     |             | Юь    | tergency<br>servation<br>2 of 8 |
|--------------------------------------------------------------|------------|-------------|-------------|--------|-------------------------------------------------------------------------------------------------------------|-----|-------------|-------|---------------------------------|
| Wildfire<br>Monitoring                                       | Date       | Country     | Event       | Image  | Product                                                                                                     | GIS | GoogleEarth | Photo | Disaster<br>Information         |
| Monitoring                                                   | 2008/08/18 | Nepal       | Flood       | 6      | JAXA/SAPC1 🔁                                                                                                | 2   |             |       | ADRC                            |
| Capacity<br>Building<br>Web<br>Ferem<br>Emergency<br>Request | 2008/08/10 | Lao P.D.R.  | Flood       | C      | JAXA/SAPC1 2<br>JAXA/SAPC2 2<br>JAXA/SAPC3 2<br>JAXA/SAPC4 2<br>AIT1 Link<br>AIT2 Link<br>AIT3 2<br>WREA1 2 | Z   | •           |       | ADRC                            |
| <b>This page is updated</b><br>on:<br>08/25/2008 22:30:06    | 2008/07/24 | Japan       | Earthquake  | ø      |                                                                                                             | R   |             |       | ADRC                            |
|                                                              | 2008/06/21 | Philippines | Typhoon     | 6      |                                                                                                             | R   |             |       | ADRC                            |
|                                                              | 2008/06/14 | Japan       | Earthquake  | ¢      | JAXA/EORC1 Link<br>JAXA/EORC2 Link<br>JAXA/EORC3 Link<br>JAXA/EORC4 Link<br>JAXA/EORC5 Link                 | Z   |             |       | ADRC                            |
|                                                              | 2008/06/04 | Indonesia   | Storm Surge | 6      |                                                                                                             | R   |             |       | ADRC                            |
|                                                              |            |             |             |        | JAXA/EORC1 Link<br>JAXA/EORC2 Link<br>JAXA/EORC3 Link<br>JAXA/EORC4 Link                                    |     |             |       |                                 |