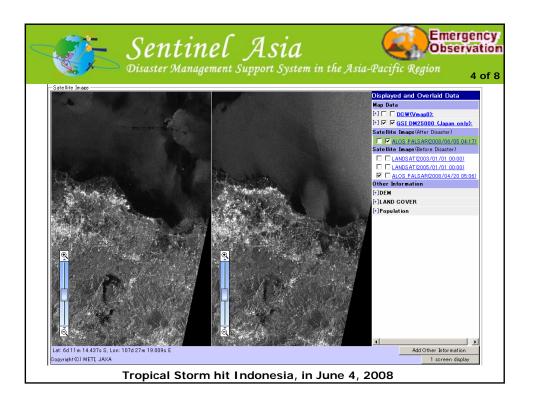

| Emergency<br>Observation                                     |            |             |             | port S | ystem in the A                                                                                              |     |             | Юь    | tergency<br>servation<br>2 of 8 |
|--------------------------------------------------------------|------------|-------------|-------------|--------|-------------------------------------------------------------------------------------------------------------|-----|-------------|-------|---------------------------------|
| Wildfire<br>Monitoring                                       | Date       | Country     | Event       | Image  | Product                                                                                                     | GIS | GoogleEarth | Photo | Disaster<br>Information         |
| Monitoring                                                   | 2008/08/18 | Nepal       | Flood       | 6      | JAXA/SAPC1 🔁                                                                                                | 2   |             |       | ADRC                            |
| Capacity<br>Building<br>Web<br>Ferem<br>Emergency<br>Request | 2008/08/10 | Lao P.D.R.  | Flood       | C      | JAXA/SAPC1 2<br>JAXA/SAPC2 2<br>JAXA/SAPC3 2<br>JAXA/SAPC4 2<br>AIT1 Link<br>AIT2 Link<br>AIT3 2<br>WREA1 2 | Z   | •           |       | ADRC                            |
| <b>This page is updated</b><br>on:<br>08/25/2008 22:30:06    | 2008/07/24 | Japan       | Earthquake  | ø      |                                                                                                             | R   |             |       | ADRC                            |
|                                                              | 2008/06/21 | Philippines | Typhoon     | 6      |                                                                                                             | R   |             |       | ADRC                            |
|                                                              | 2008/06/14 | Japan       | Earthquake  | ¢      | JAXA/EORC1 Link<br>JAXA/EORC2 Link<br>JAXA/EORC3 Link<br>JAXA/EORC4 Link<br>JAXA/EORC5 Link                 | Z   |             |       | ADRC                            |
|                                                              | 2008/06/04 | Indonesia   | Storm Surge | 6      |                                                                                                             | R   |             |       | ADRC                            |
|                                                              |            |             |             |        | JAXA/EORC1 Link<br>JAXA/EORC2 Link<br>JAXA/EORC3 Link<br>JAXA/EORC4 Link                                    |     |             |       |                                 |