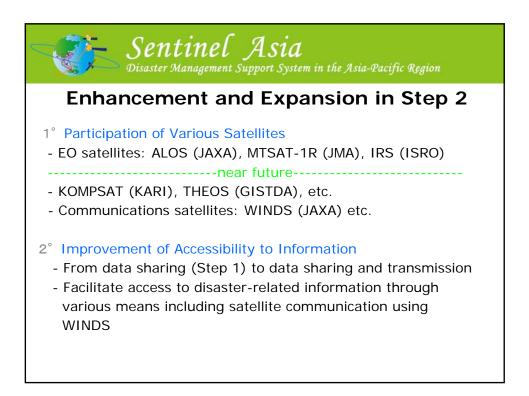

| Emergency<br>Observation                                     |            |             |             | port S | ystem in the A                                                                                              |     |             | Юь    | tergency<br>servation<br>2 of 8 |
|--------------------------------------------------------------|------------|-------------|-------------|--------|-------------------------------------------------------------------------------------------------------------|-----|-------------|-------|---------------------------------|
| Wildfire<br>Monitoring                                       | Date       | Country     | Event       | Image  | Product