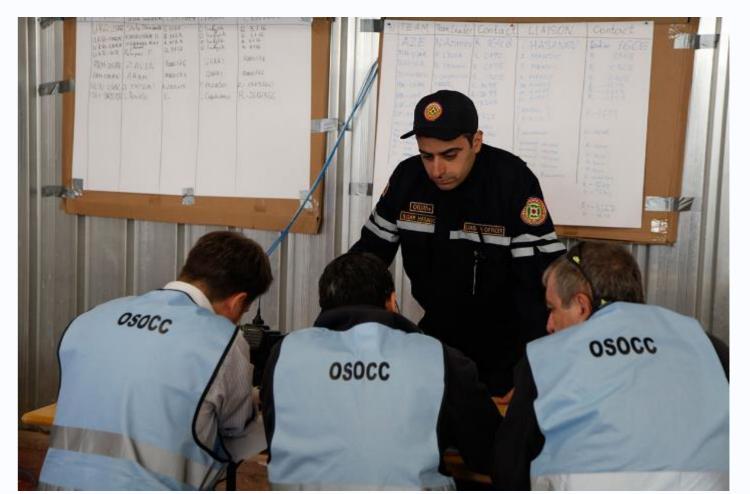

Caspian Sea.

Baku is the largest industrial center. It is the place of concentration of ancient oil fields, well-known Oil Stones, unique plant of deep water foundations, high-capacity derrick barges, and modern drilling floating units. It is also famous for developed oil refineries, petrochemical, chemical, light, food, engineering branches of industry, oil equipment production, building materials, instrumentation, electrical engineering and radio electronics, shipbuilding. Baku is a large rail junction and port terminal in the Caspian Sea.

Baku is prone to disasters : EARTHQUAKE, LANDSLIDE, FLOOD

Area: 2,130 km<sup>2</sup>

Population: 3.936 million



































#### BASE OF OPERATIONS AND COMMAND







#### BASE OF OPERATIONS AND COMMAND



























































# QUESTIONS?



Presented by Dr. Rashad GASIMZADA

rashad.Gasimzade@fhn.gov.az

+99450 2006911