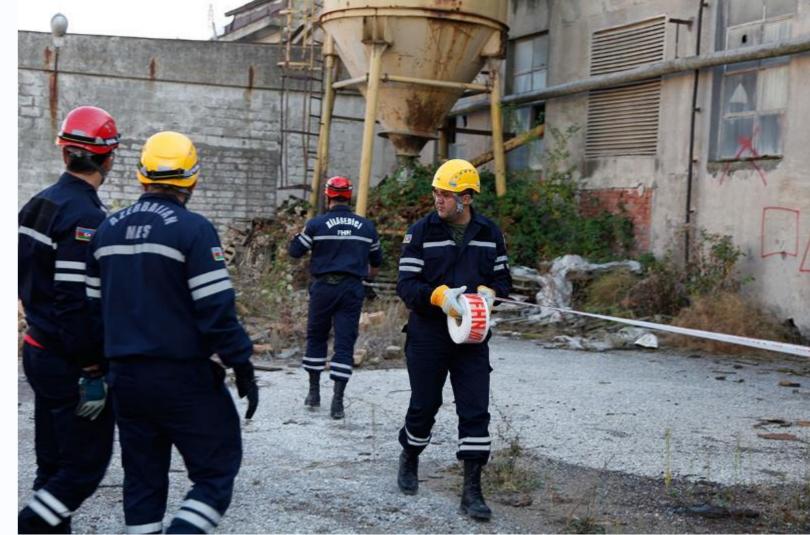

spian Sea.

Baku is the largest industrial center. It is the place of concentration of ancient oil fields, well-known Oil Stones, unique plant of deep water foundations, high-capacity derrick barges, and modern drilling floating units. It is also famous for developed oil refineries, petrochemical, chemical, light, food, engineering branches of industry, oil equipment production, building materials, instrumentation, electrical engineering and radio electronics, shipbuilding. Baku is a large rail junction and port terminal in the Caspian Sea.

Baku is prone to disasters : EARTHQUAKE, LANDSLIDE, FLOOD

Area: 2,130 km<sup>2</sup>

Population: 3.936 million



































#### BASE OF OPERATIONS AND COMMAND







#### BASE OF OPERATIONS AND COMMAND



























































# QUESTIONS?



Presented by Dr. Rashad GASIMZADA

rashad.Gasimzade@fhn.gov.az

+99450 2006911