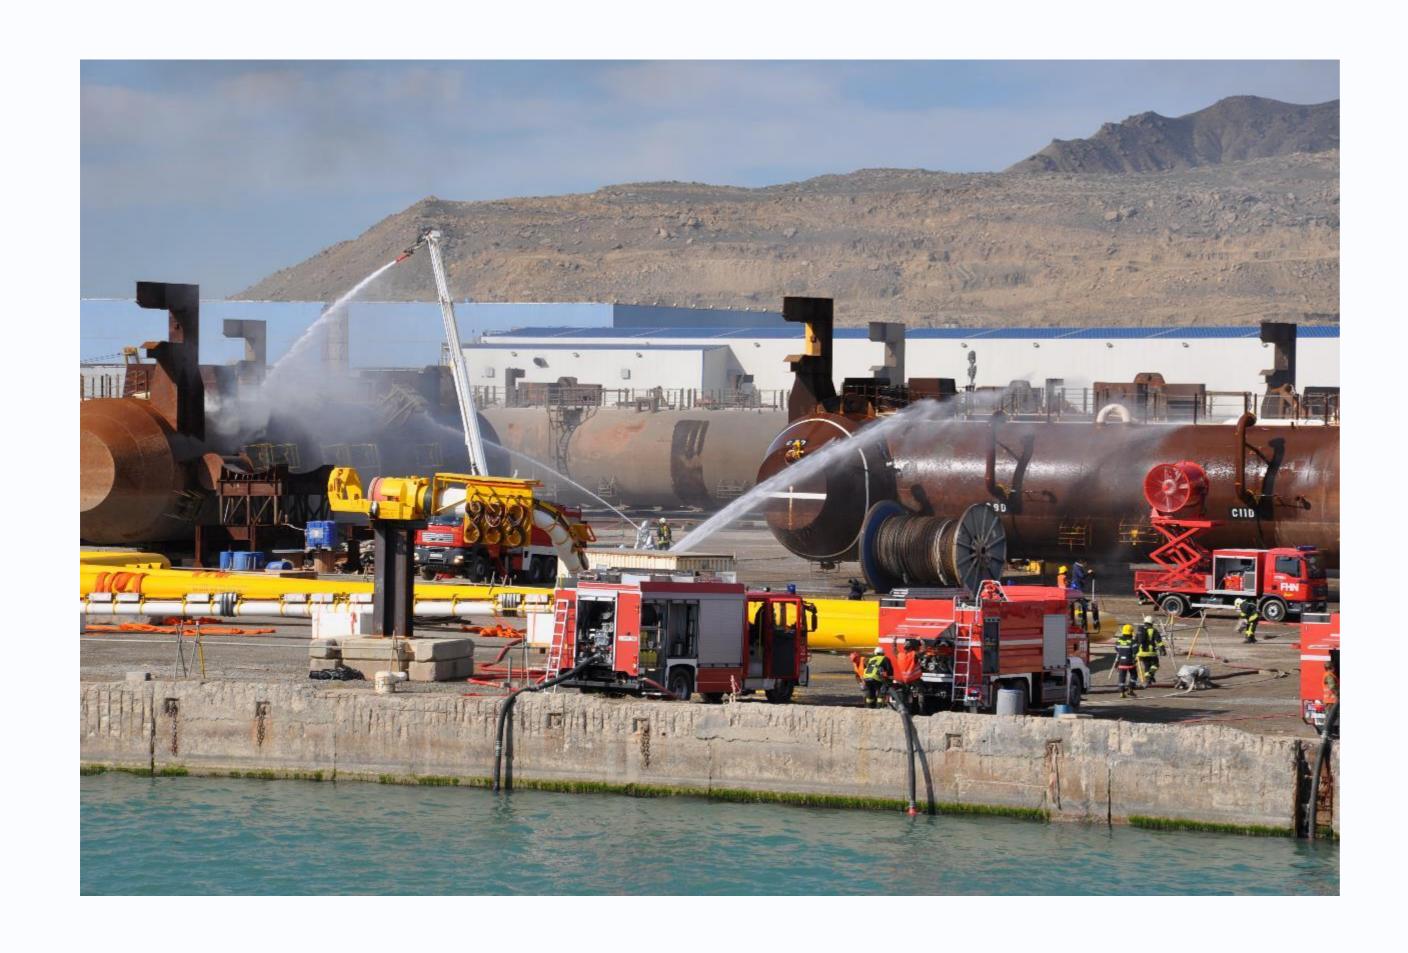

ong the Caspian Sea.

Baku is the largest industrial center. It is the place of concentration of ancient oil fields, well-known Oil Stones, unique plant of deep water foundations, high-capacity derrick barges, and modern drilling floating units. It is also famous for developed oil refineries, petrochemical, chemical, light, food, engineering branches of industry, oil equipment production, building materials, instrumentation, electrical engineering and radio electronics, shipbuilding. Baku is a large rail junction and port terminal in the Caspian Sea.

Baku is prone to disasters : EARTHQUAKE, LANDSLIDE, FLOOD

Area: 2,130 km<sup>2</sup>

Population: 3.936 million



































#### BASE OF OPERATIONS AND COMMAND







#### BASE OF OPERATIONS AND COMMAND



























































# QUESTIONS?



Presented by Dr. Rashad GASIMZADA

rashad.Gasimzade@fhn.gov.az

+99450 2006911