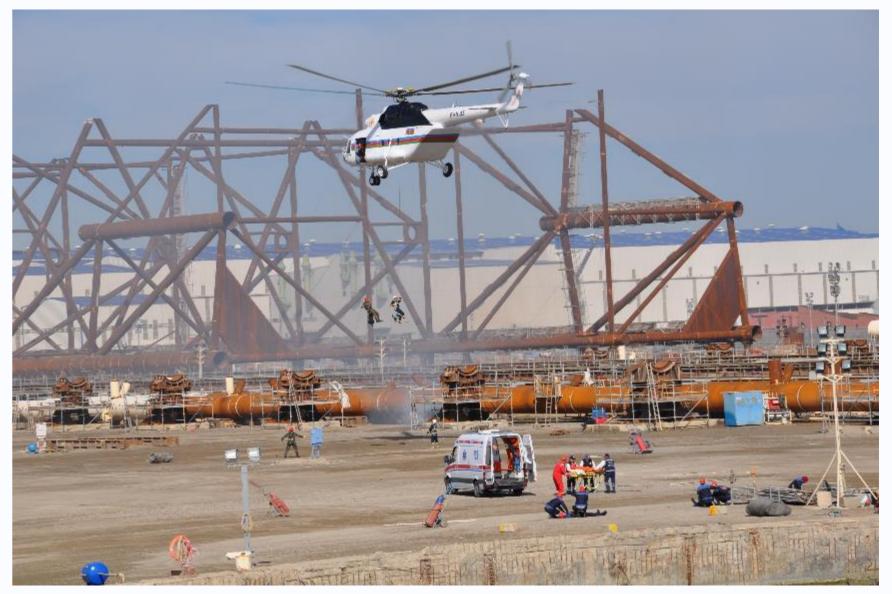

the Caspian Sea.

Baku is the largest industrial center. It is the place of concentration of ancient oil fields, well-known Oil Stones, unique plant of deep water foundations, high-capacity derrick barges, and modern drilling floating units. It is also famous for developed oil refineries, petrochemical, chemical, light, food, engineering branches of industry, oil equipment production, building materials, instrumentation, electrical engineering and radio electronics, shipbuilding. Baku is a large rail junction and port terminal in the Caspian Sea.

Baku is prone to disasters : EARTHQUAKE, LANDSLIDE, FLOOD

Area: 2,130 km<sup>2</sup>

Population: 3.936 million



































#### BASE OF OPERATIONS AND COMMAND







#### BASE OF OPERATIONS AND COMMAND



























































# QUESTIONS?



Presented by Dr. Rashad GASIMZADA

rashad.Gasimzade@fhn.gov.az

+99450 2006911