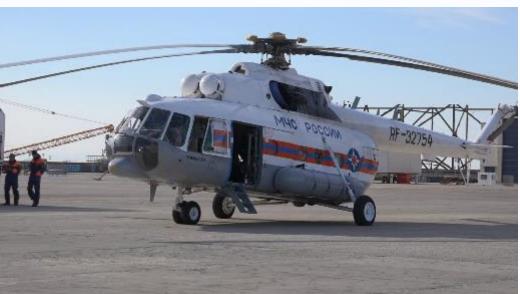

#### BAKU CITY

The capital and commercial hub of Azerbaijan, is a low-lying city with coastline along the Caspian Sea.

Baku is the largest industrial center. It is the place of concentration of ancient oil fields, well-known Oil Stones, unique plant of deep water foundations, high-capacity derrick barges, and modern drilling floating units. It is also famous for developed oil refineries, petrochemical, chemical, light, food, engineering branches of industry, oil equipment production, building materials, instrumentation, electrical engineering and radio electronics, shipbuilding. Baku is a large rail junction and port terminal in the Caspian Sea.

Baku is prone to disasters : EARTHQUAKE, LANDSLIDE, FLOOD

Area: 2,130 km<sup>2</sup>

Population: 3.936 million



































#### BASE OF OPERATIONS AND COMMAND







#### BASE OF OPERATIONS AND COMMAND



























































# QUESTIONS?



Presented by Dr. Rashad GASIMZADA

rashad.Gasimzade@fhn.gov.az

+99450 2006911