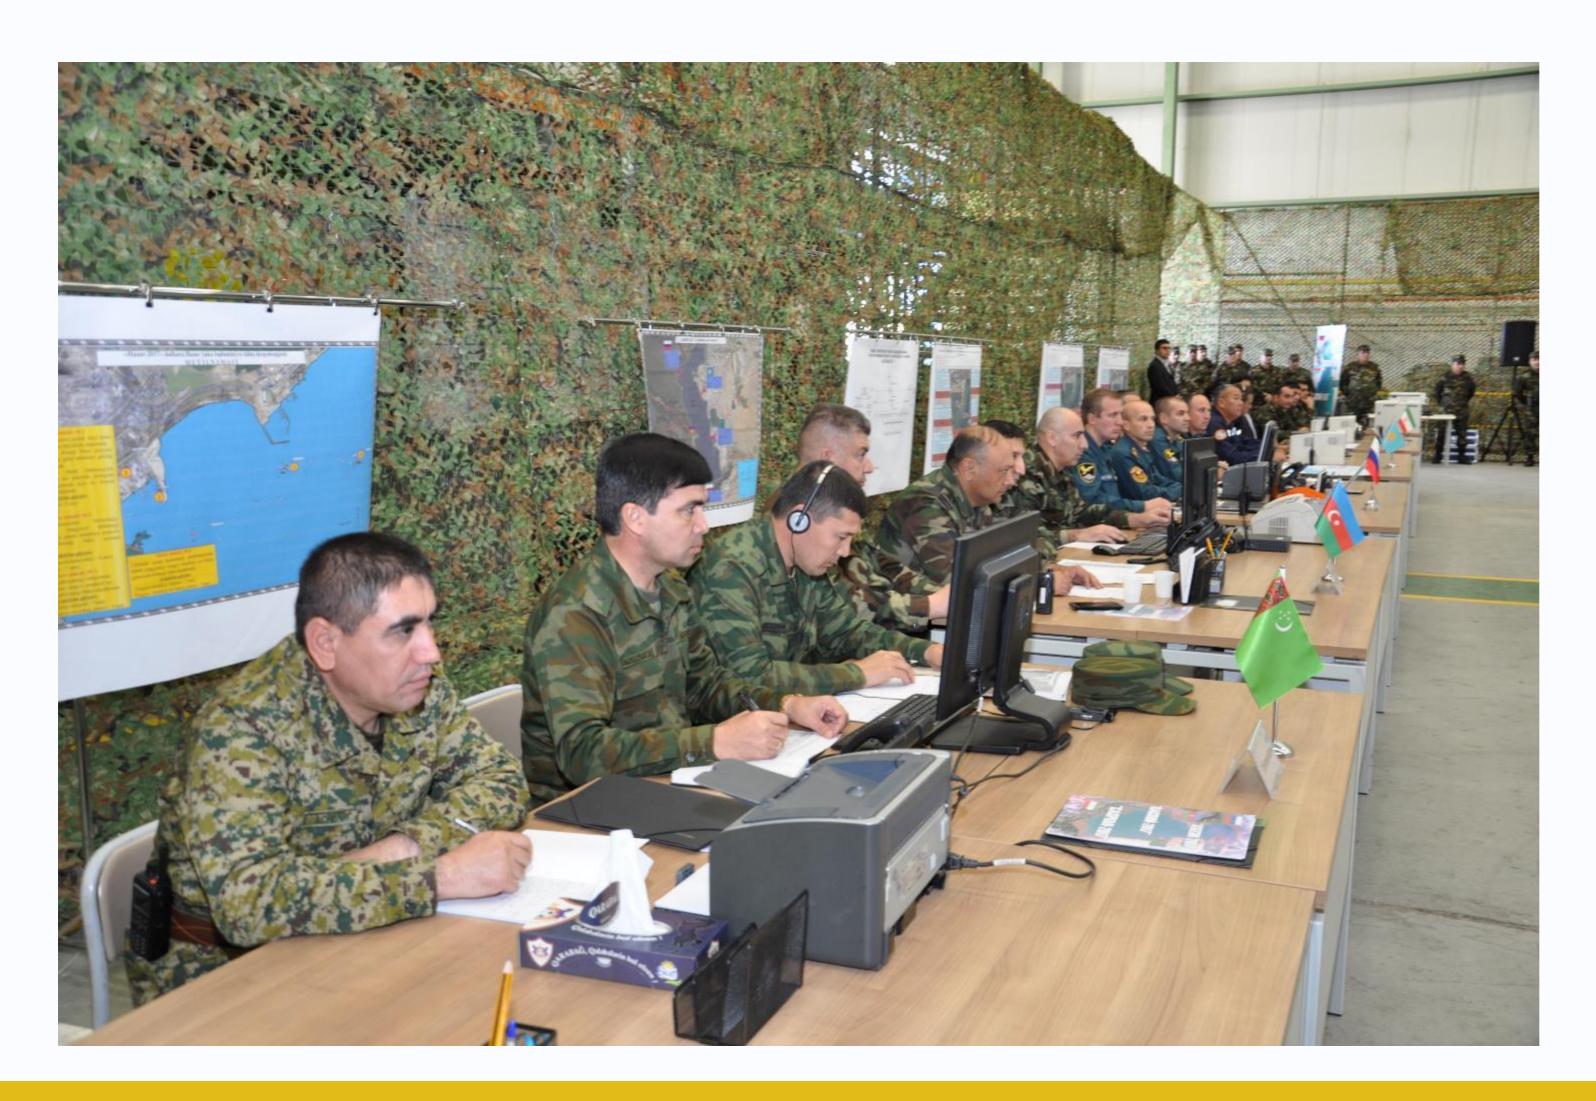

h coastline along the Caspian Sea.

Baku is the largest industrial center. It is the place of concentration of ancient oil fields, well-known Oil Stones, unique plant of deep water foundations, high-capacity derrick barges, and modern drilling floating units. It is also famous for developed oil refineries, petrochemical, chemical, light, food, engineering branches of industry, oil equipment production, building materials, instrumentation, electrical engineering and radio electronics, shipbuilding. Baku is a large rail junction and port terminal in the Caspian Sea.

Baku is prone to disasters : EARTHQUAKE, LANDSLIDE, FLOOD

Area: 2,130 km<sup>2</sup>

Population: 3.936 million



































#### BASE OF OPERATIONS AND COMMAND







#### BASE OF OPERATIONS AND COMMAND



























































# QUESTIONS?



Presented by Dr. Rashad GASIMZADA

rashad.Gasimzade@fhn.gov.az

+99450 2006911