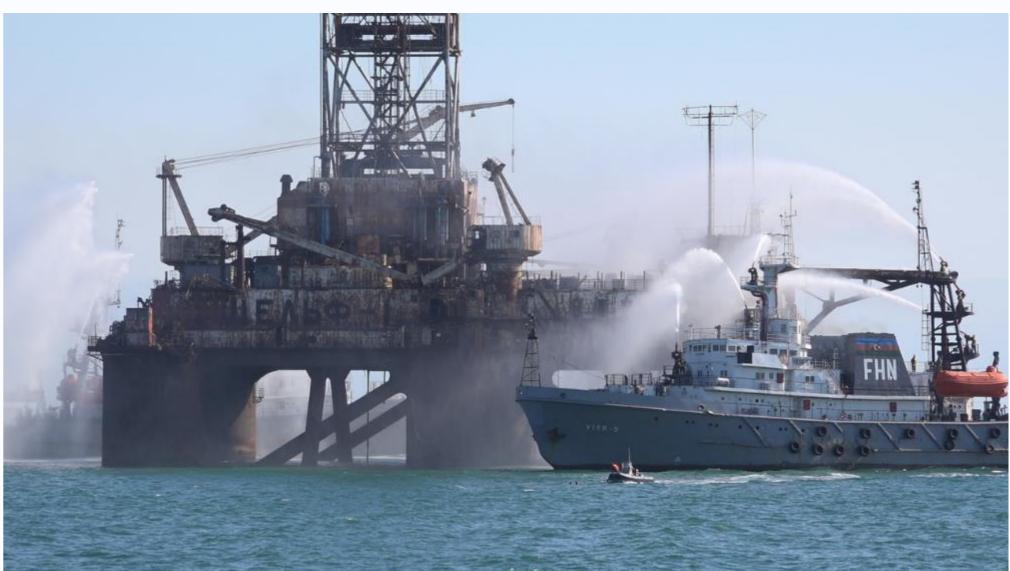

est industrial center. It is the place of concentration of ancient oil fields, well-known Oil Stones, unique plant of deep water foundations, high-capacity derrick barges, and modern drilling floating units. It is also famous for developed oil refineries, petrochemical, chemical, light, food, engineering branches of industry, oil equipment production, building materials, instrumentation, electrical engineering and radio electronics, shipbuilding. Baku is a large rail junction and port terminal in the Caspian Sea.

Baku is prone to disasters : EARTHQUAKE, LANDSLIDE, FLOOD

Area: 2,130 km<sup>2</sup>

Population: 3.936 million



































#### BASE OF OPERATIONS AND COMMAND







#### BASE OF OPERATIONS AND COMMAND



























































# QUESTIONS?



Presented by Dr. Rashad GASIMZADA

rashad.Gasimzade@fhn.gov.az

+99450 2006911