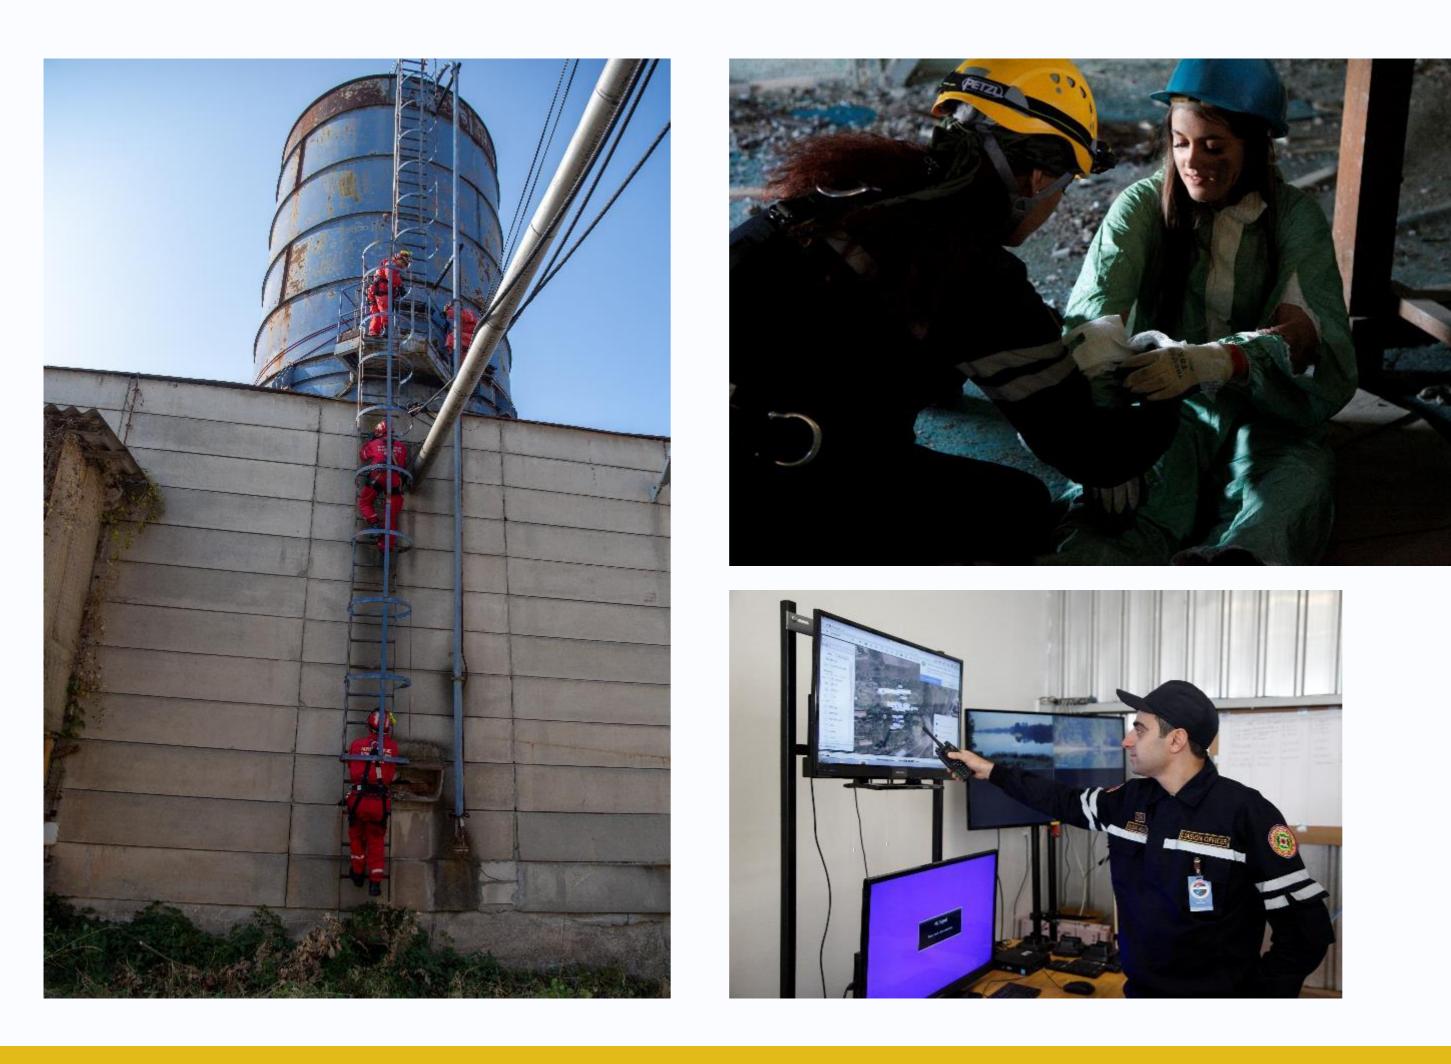

Baku is the largest industrial center. It is the place of concentration of ancient oil fields, well-known Oil Stones, unique plant of deep water foundations, high-capacity derrick barges, and modern drilling floating units. It is also famous for developed oil refineries, petrochemical, chemical, light, food, engineering branches of industry, oil equipment production, building materials, instrumentation, electrical engineering and radio electronics, shipbuilding. Baku is a large rail junction and port terminal in the Caspian Sea.

Baku is prone to disasters : EARTHQUAKE, LANDSLIDE, FLOOD

Area: 2,130 km<sup>2</sup>

Population: 3.936 million



































#### BASE OF OPERATIONS AND COMMAND







#### BASE OF OPERATIONS AND COMMAND



























































# QUESTIONS?



Presented by Dr. Rashad GASIMZADA

rashad.Gasimzade@fhn.gov.az

+99450 2006911