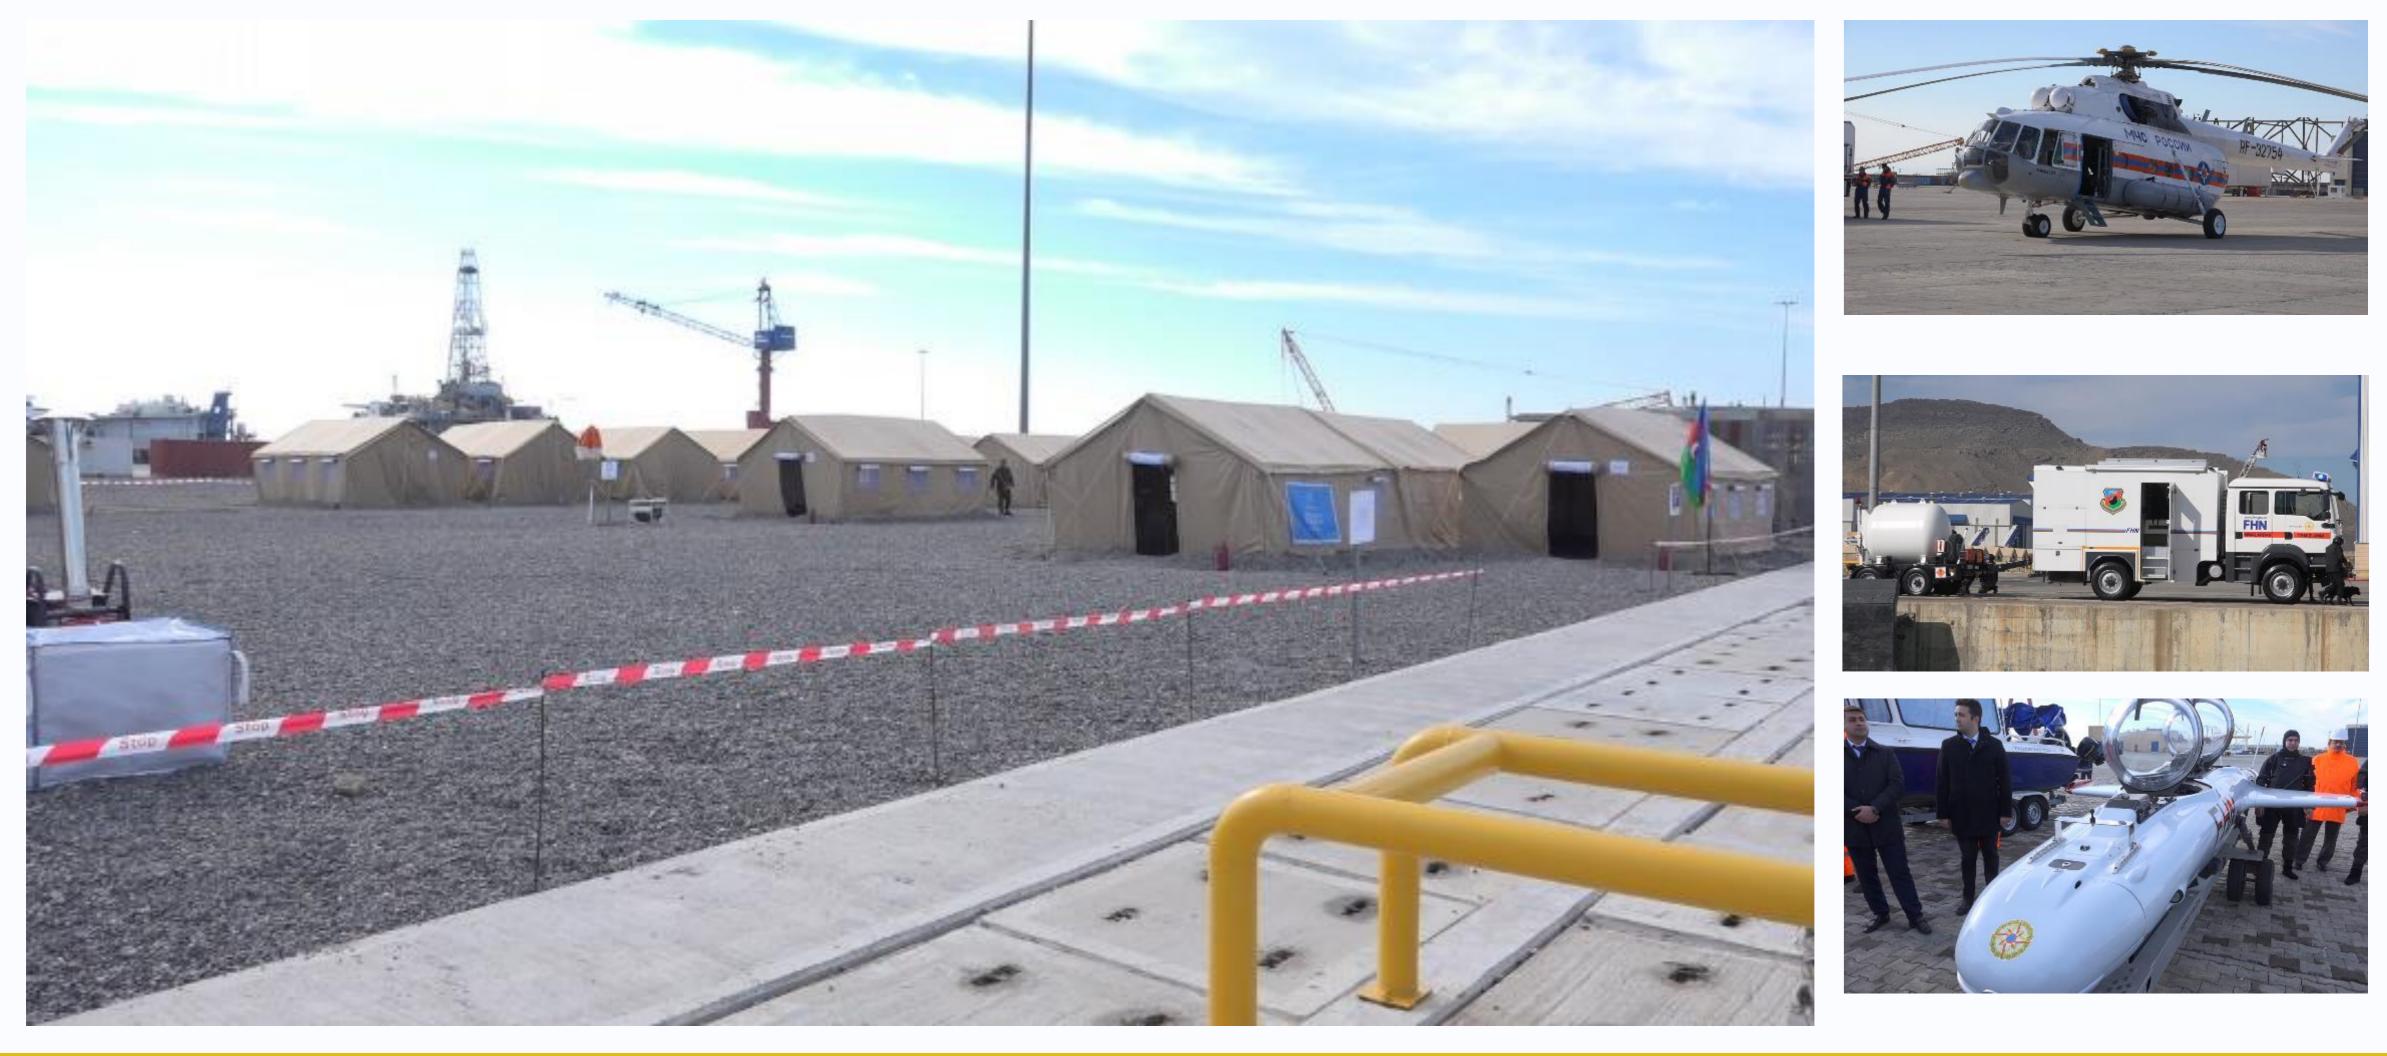

#### BAKU CITY

The capital and commercial hub of Azerbaijan, is a low-lying city with coastline along the Caspian Sea.

Baku is the largest industrial center. It is the place of concentration of ancient oil fields, well-known Oil Stones, unique plant of deep water foundations, high-capacity derrick barges, and modern drilling floating units. It is also famous for developed oil refineries, petrochemical, chemical, light, food, engineering branches of industry, oil equipment production, building materials, instrumentation, electrical engineering and radio electronics, shipbuilding. Baku is a large rail junction and port terminal in the Caspian Sea.

Baku is prone to disasters : EARTHQUAKE, LANDSLIDE, FLOOD

Area: 2,130 km<sup>2</sup>

Population: 3.936 million



































#### BASE OF OPERATIONS AND COMMAND







#### BASE OF OPERATIONS AND COMMAND



























































# QUESTIONS?



Presented by Dr. Rashad GASIMZADA

rashad.Gasimzade@fhn.gov.az

+99450 2006911