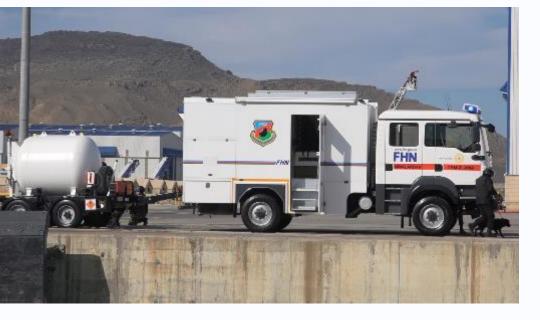

### BAKU CITY

The capital and commercial hub of Azerbaijan, is a low-lying city with coastline along the Caspian Sea.

Baku is the largest industrial center. It is the place of concentration of ancient oil fields, well-known Oil Stones, unique plant of deep water foundations, high-capacity derrick barges, and modern drilling floating units. It is also famous for developed oil refineries, petrochemical, chemical, light, food, engineering branches of industry, oil equipment production, building materials, instrumentation, electrical engineering and radio electronics, shipbuilding. Baku is a large rail junction and port terminal in the Caspian Sea.

Baku is prone to disasters : EARTHQUAKE, LANDSLIDE, FLOOD

Area: 2,130 km<sup>2</sup>

Population: 3.936 million



































#### BASE OF OPERATIONS AND COMMAND







#### BASE OF OPERATIONS AND COMMAND



























































# QUESTIONS?



Presented by Dr. Rashad GASIMZADA

rashad.Gasimzade@fhn.gov.az

+99450 2006911