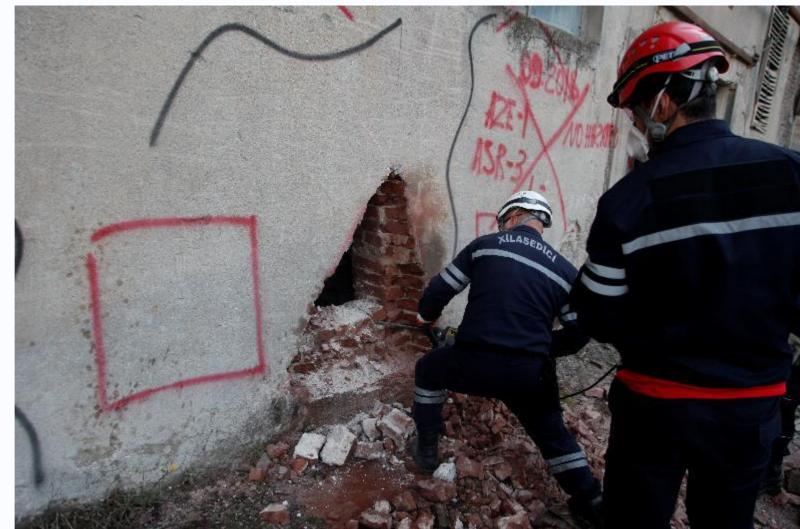

n Sea.

Baku is the largest industrial center. It is the place of concentration of ancient oil fields, well-known Oil Stones, unique plant of deep water foundations, high-capacity derrick barges, and modern drilling floating units. It is also famous for developed oil refineries, petrochemical, chemical, light, food, engineering branches of industry, oil equipment production, building materials, instrumentation, electrical engineering and radio electronics, shipbuilding. Baku is a large rail junction and port terminal in the Caspian Sea.

Baku is prone to disasters : EARTHQUAKE, LANDSLIDE, FLOOD

Area: 2,130 km<sup>2</sup>

Population: 3.936 million



































#### BASE OF OPERATIONS AND COMMAND







#### BASE OF OPERATIONS AND COMMAND



























































# QUESTIONS?



Presented by Dr. Rashad GASIMZADA

rashad.Gasimzade@fhn.gov.az

+99450 2006911