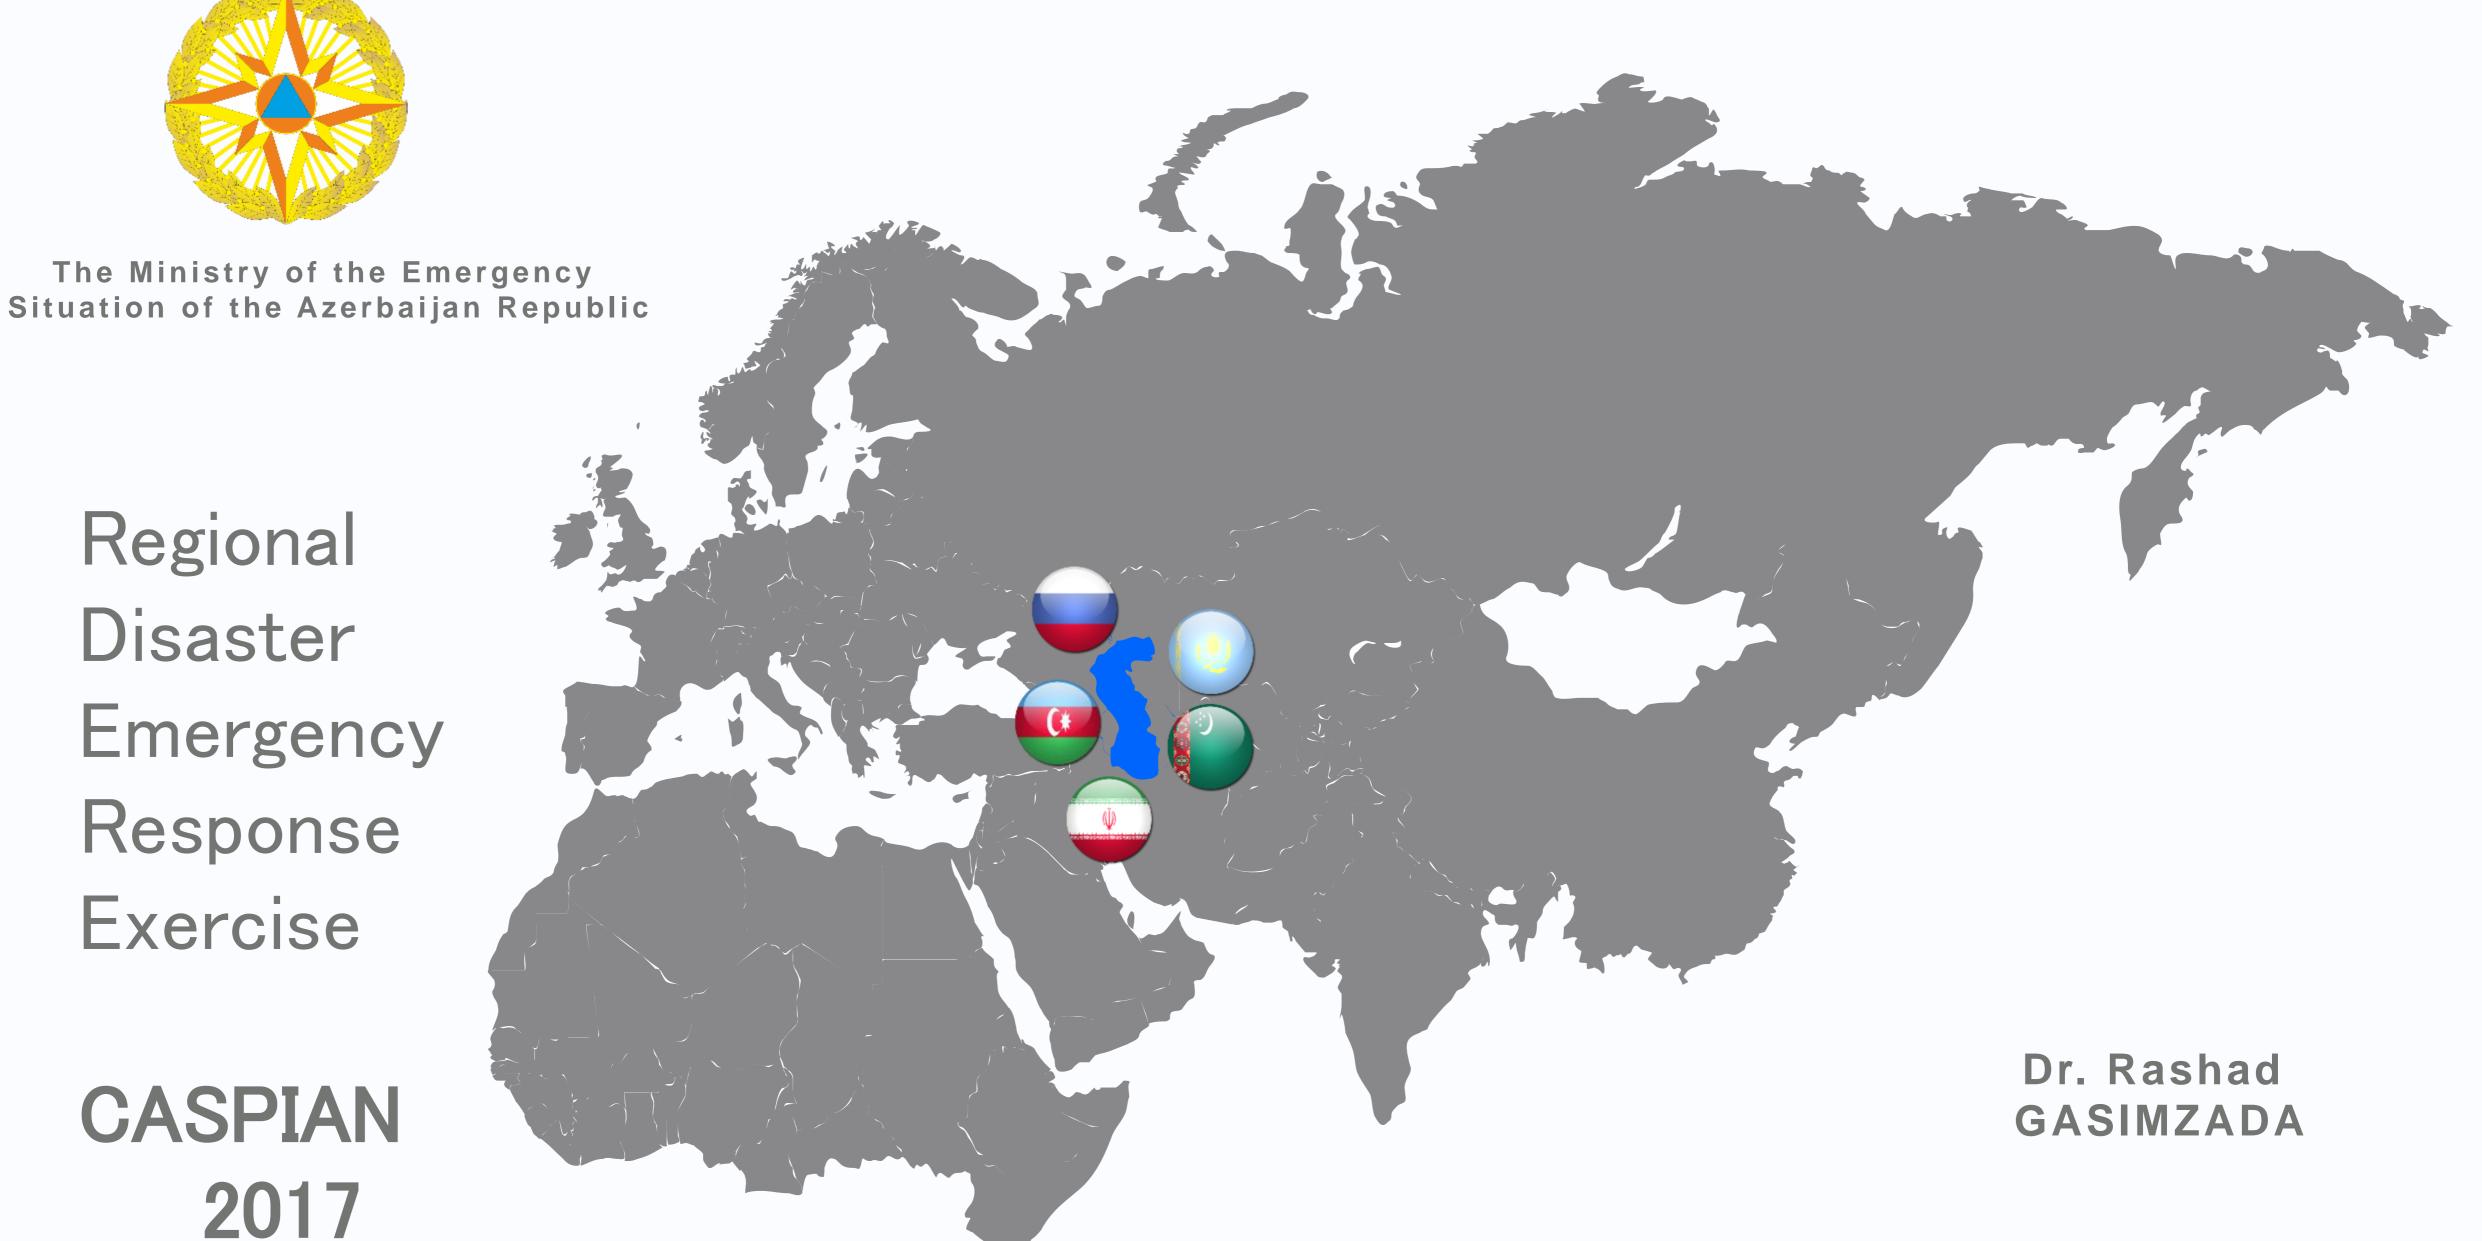

Regional Disaster Emergency Response Exercise

**CASPIAN** 2017



#### Preparing an exercise

The participants will have new skills to assist coping natural disasters in and outside their countries



NATIONAL EMERGENCY SERVICES



INTERAGENCY COOPERATIONS



FAST TRACK LINES IN ENTERING PORTS



BASE OF OPEARTIONS



**EMERGENCY RELIEF TEAMS** 



**EXPERTS FOR EVALUATION** 

#### BAKU CITY

The capital and commercial hub of Azerbaijan, is a low-lying city with coastline along the Caspian Sea.

Baku is the largest industrial center. It is the place of concentration of ancient oil fields, well-known Oil Stones, unique plant of deep water foundations, high-capacity derrick barges, and modern drilling floating units. It is also famous for developed oil refineries, petrochemical, chemical, light, food, engineering branches of industry, oil equipment produ