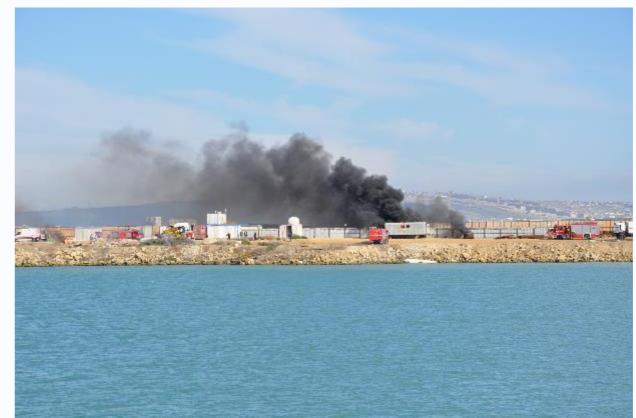

Baku is prone to disasters : EARTHQUAKE, LANDSLIDE, FLOOD

Area: 2,130 km<sup>2</sup>

Population: 3.936 million