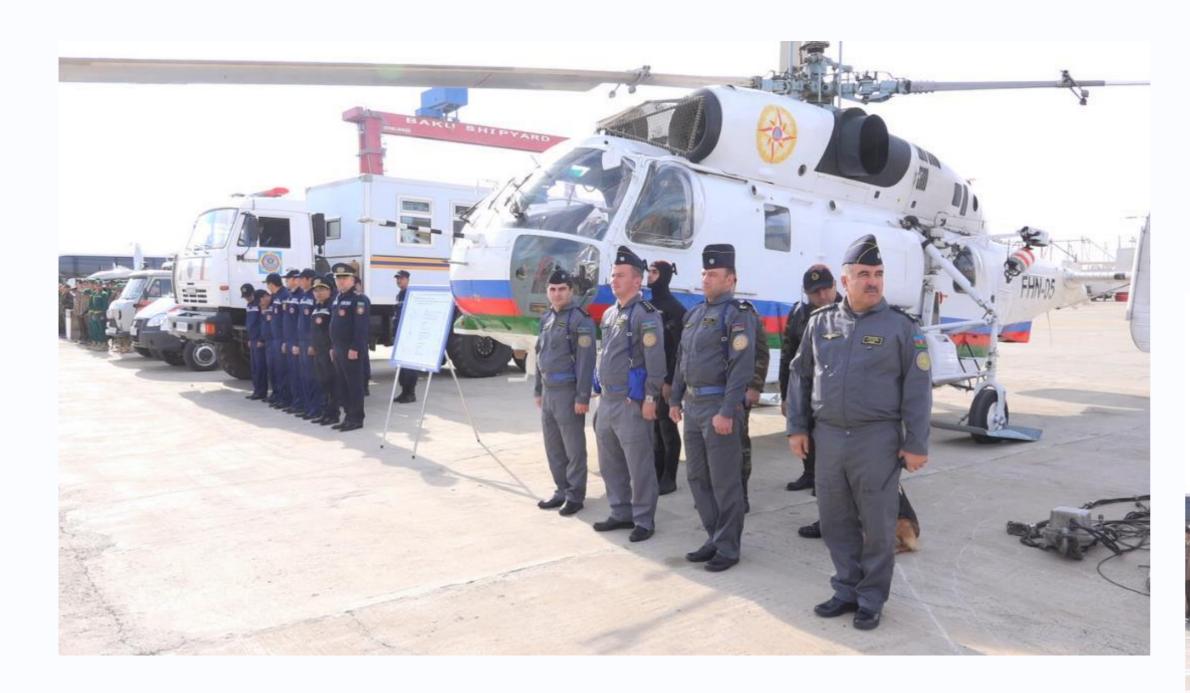

EXPERTS FOR EVALUATION** 

#### BAKU CITY

The capital and commercial hub of Azerbaijan, is a low-lying city with coastline along the Caspian Sea.

Baku is the largest industrial center. It is the place of concentration of ancient oil fields, well-known Oil Stones, unique plant of deep water foundations, high-capacity derrick barges, and modern drilling floating units. It is also famous for developed oil refineries, petrochemical, chemical, light, food, engineering branches of industry, oil equipment production, building materials, instrumentation, electrical engineering and radio electronics, shipbuilding. Baku is a large rail junction and port terminal in the Caspian Sea.

Baku is prone to disasters : EARTHQUAKE, LANDSLIDE, FLOOD

Area: 2,130 km<sup>2</sup>

Population: 3.936 million



































#### BASE OF OPERATIONS AND COMMAND







#### BASE OF OPERATIONS AND COMMAND



























































# QUESTIONS?



Presented by Dr. Rashad GASIMZADA

rashad.Gasimzade@fhn.gov.az

+99450 2006911