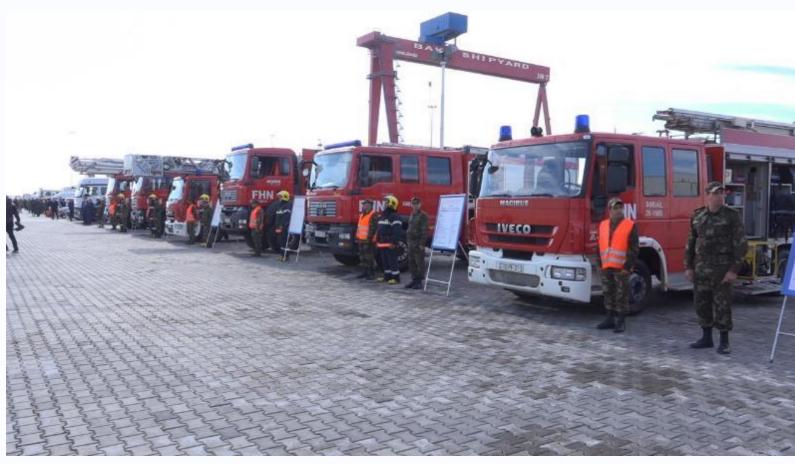

TION** 

#### BAKU CITY

The capital and commercial hub of Azerbaijan, is a low-lying city with coastline along the Caspian Sea.

Baku is the largest industrial center. It is the place of concentration of ancient oil fields, well-known Oil Stones, unique plant of deep water foundations, high-capacity derrick barges, and modern drilling floating units. It is also famous for developed oil refineries, petrochemical, chemical, light, food, engineering branches of industry, oil equipment production, building materials, instrumentation, electrical engineering and radio electronics, shipbuilding. Baku is a large rail junction and port terminal in the Caspian Sea.

Baku is prone to disasters : EARTHQUAKE, LANDSLIDE, FLOOD

Area: 2,130 km<sup>2</sup>

Population: 3.936 million



































#### BASE OF OPERATIONS AND COMMAND







#### BASE OF OPERATIONS AND COMMAND



























































# QUESTIONS?



Presented by Dr. Rashad GASIMZADA

rashad.Gasimzade@fhn.gov.az

+99450 2006911