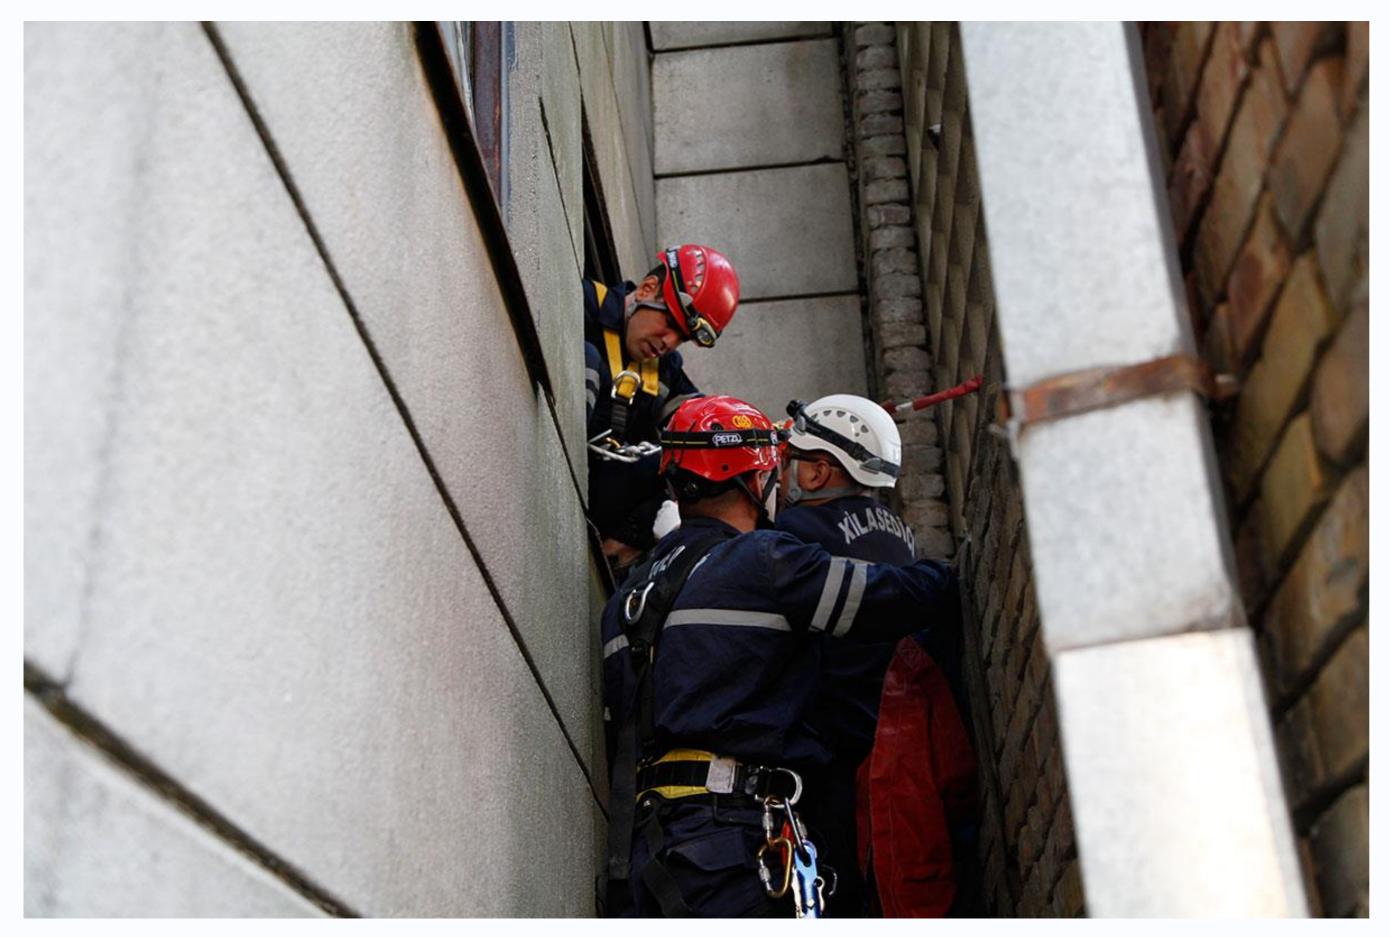

e Caspian Sea.

Baku is the largest industrial center. It is the place of concentration of ancient oil fields, well-known Oil Stones, unique plant of deep water foundations, high-capacity derrick barges, and modern drilling floating units. It is also famous for developed oil refineries, petrochemical, chemical, light, food, engineering branches of industry, oil equipment production, building materials, instrumentation, electrical engineering and radio electronics, shipbuilding. Baku is a large rail junction and port terminal in the Caspian Sea.

Baku is prone to disasters : EARTHQUAKE, LANDSLIDE, FLOOD

Area: 2,130 km<sup>2</sup>

Population: 3.936 million



































#### BASE OF OPERATIONS AND COMMAND







#### BASE OF OPERATIONS AND COMMAND



























































# QUESTIONS?



Presented by Dr. Rashad GASIMZADA

rashad.Gasimzade@fhn.gov.az

+99450 2006911