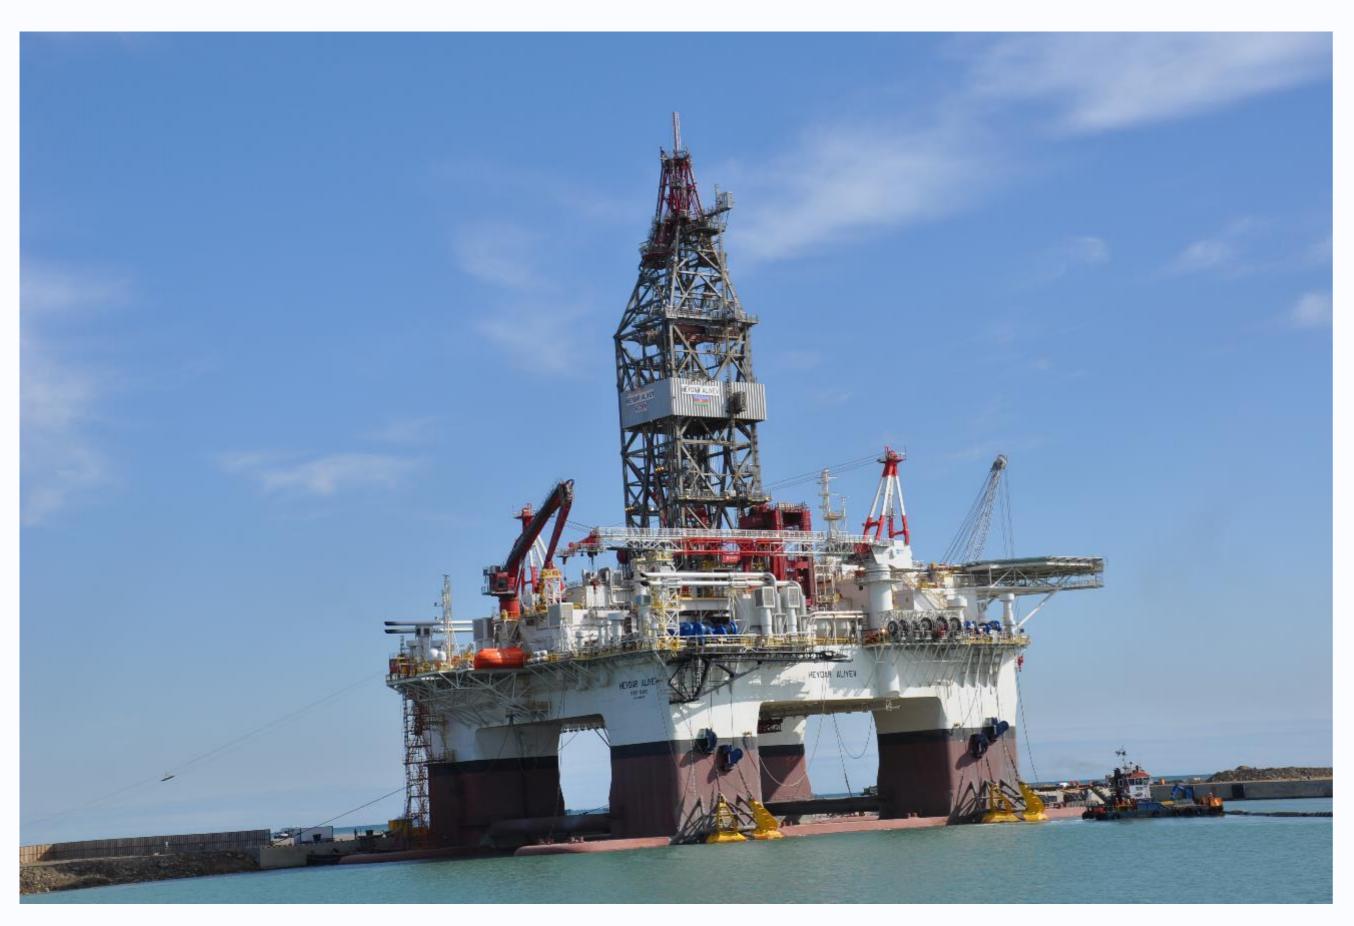

#### BAKU CITY

The capital and commercial hub of Azerbaijan, is a low-lying city with coastline along the Caspian Sea.

Baku is the largest industrial center. It is the place of concentration of ancient oil fields, well-known Oil Stones, unique plant of deep water foundations, high-capacity derrick barges, and modern drilling floating units. It is also famous for developed oil refineries, petrochemical, chemical, light, food, engineering branches of industry, oil equipment production, building materials, instrumentation, electrical engineering and radio electronics, shipbuilding. Baku is a large rail junction and port terminal in the Caspian Sea.