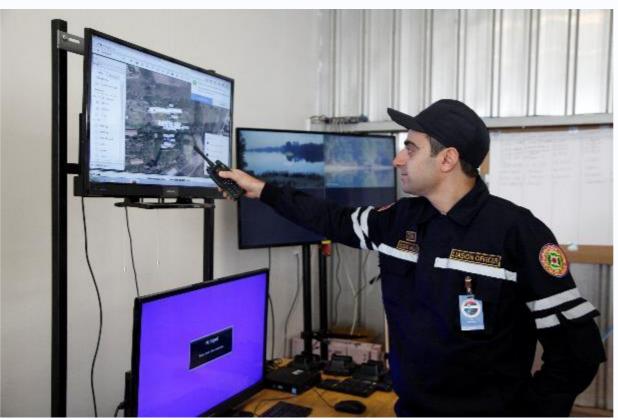

ku is the largest industrial center. It is the place of concentration of ancient oil fields, well-known Oil Stones, unique plant of deep water foundations, high-capacity derrick barges, and modern drilling floating units. It is also famous for developed oil refineries, petrochemical, chemical, light, food, engineering branches of industry, oil equipment production, building materials, instrumentation, electrical engineering and radio electronics, shipbuilding. Baku is a large rail junction and port terminal in the Caspian Sea.

Baku is prone to disasters : EARTHQUAKE, LANDSLIDE, FLOOD

Area: 2,130 km<sup>2</sup>

Population: 3.936 million



































#### BASE OF OPERATIONS AND COMMAND







#### BASE OF OPERATIONS AND COMMAND



























































# QUESTIONS?



Presented by Dr. Rashad GASIMZADA

rashad.Gasimzade@fhn.gov.az

+99450 2006911