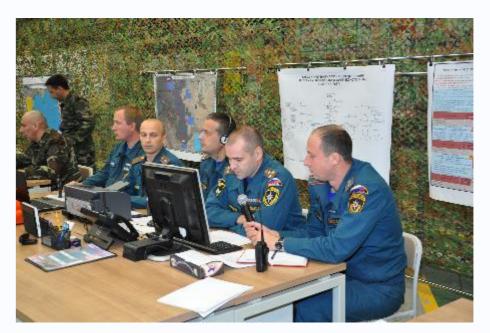

astline along the Caspian Sea.

Baku is the largest industrial center. It is the place of concentration of ancient oil fields, well-known Oil Stones, unique plant of deep water foundations, high-capacity derrick barges, and modern drilling floating units. It is also famous for developed oil refineries, petrochemical, chemical, light, food, engineering branches of industry, oil equipment production, building materials, instrumentation, electrical engineering and radio electronics, shipbuilding. Baku is a large rail junction and port terminal in the Caspian Sea.

Baku is prone to disasters : EARTHQUAKE, LANDSLIDE, FLOOD

Area: 2,130 km<sup>2</sup>

Population: 3.936 million



































#### BASE OF OPERATIONS AND COMMAND







#### BASE OF OPERATIONS AND COMMAND



























































# QUESTIONS?



Presented by Dr. Rashad GASIMZADA

rashad.Gasimzade@fhn.gov.az

+99450 2006911