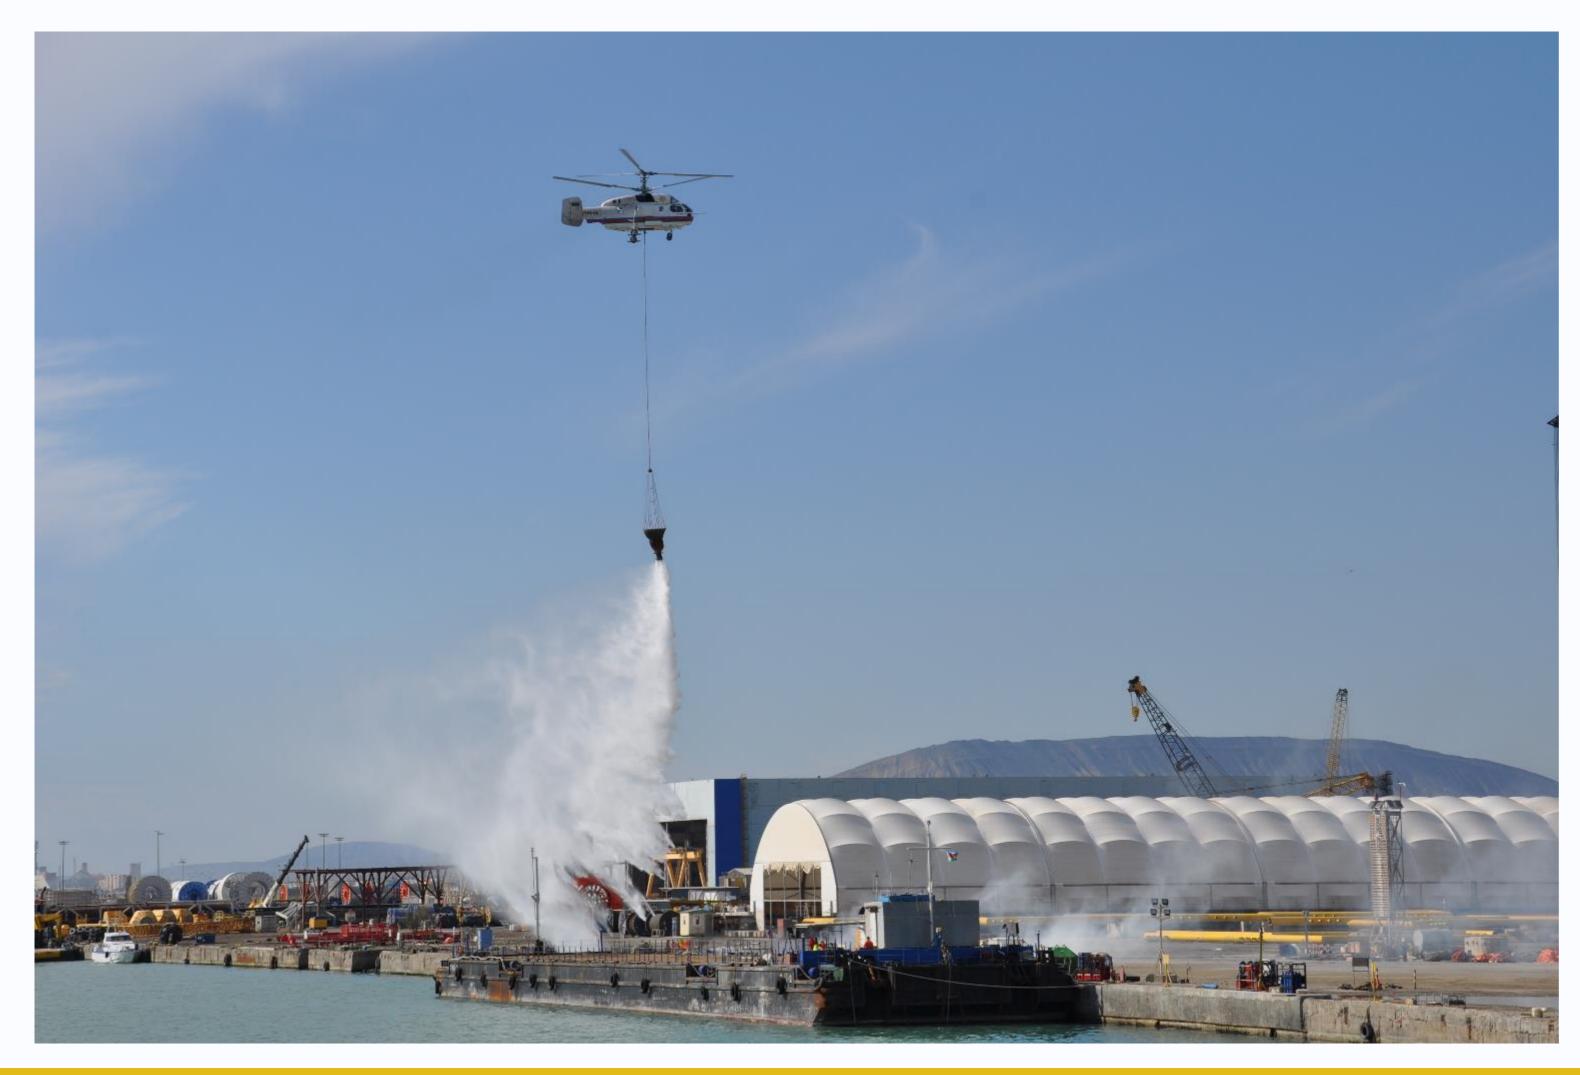

the largest industrial center. It is the place of concentration of ancient oil fields, well-known Oil Stones, unique plant of deep water foundations, high-capacity derrick barges, and modern drilling floating units. It is also famous for developed oil refineries, petrochemical, chemical, light, food, engineering branches of industry, oil equipment production, building materials, instrumentation, electrical engineering and radio electronics, shipbuilding. Baku is a large rail junction and port terminal in the Caspian Sea.

Baku is prone to disasters : EARTHQUAKE, LANDSLIDE, FLOOD

Area: 2,130 km<sup>2</sup>

Population: 3.936 million



































#### BASE OF OPERATIONS AND COMMAND







#### BASE OF OPERATIONS AND COMMAND



























































# QUESTIONS?



Presented by Dr. Rashad GASIMZADA

rashad.Gasimzade@fhn.gov.az

+99450 2006911