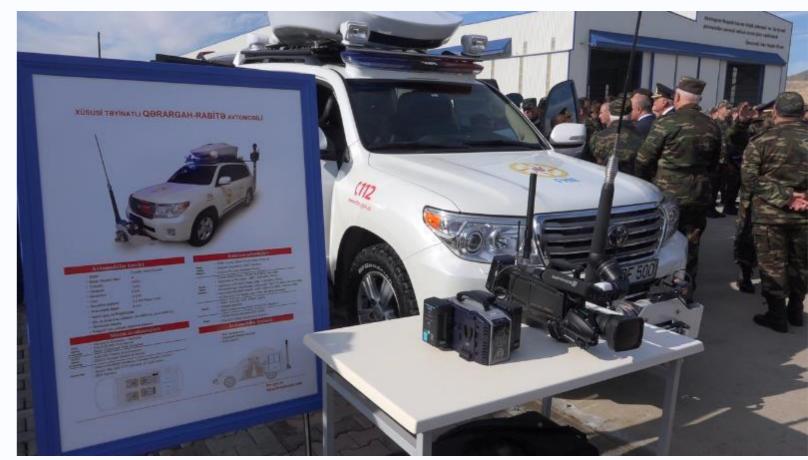

** 

#### BAKU CITY

The capital and commercial hub of Azerbaijan, is a low-lying city with coastline along the Caspian Sea.

Baku is the largest industrial center. It is the place of concentration of ancient oil fields, well-known Oil Stones, unique plant of deep water foundations, high-capacity derrick barges, and modern drilling floating units. It is also famous for developed oil refineries, petrochemical, chemical, light, food, engineering branches of industry, oil equipment production, building materials, instrumentation, electrical engineering and radio electronics, shipbuilding. Baku is a large rail junction and port terminal in the Caspian Sea.

Baku is prone to disasters : EARTHQUAKE, LANDSLIDE, FLOOD

Area: 2,130 km<sup>2</sup>

Population: 3.936 million



































#### BASE OF OPERATIONS AND COMMAND







#### BASE OF OPERATIONS AND COMMAND



























































# QUESTIONS?



Presented by Dr. Rashad GASIMZADA

rashad.Gasimzade@fhn.gov.az

+99450 2006911