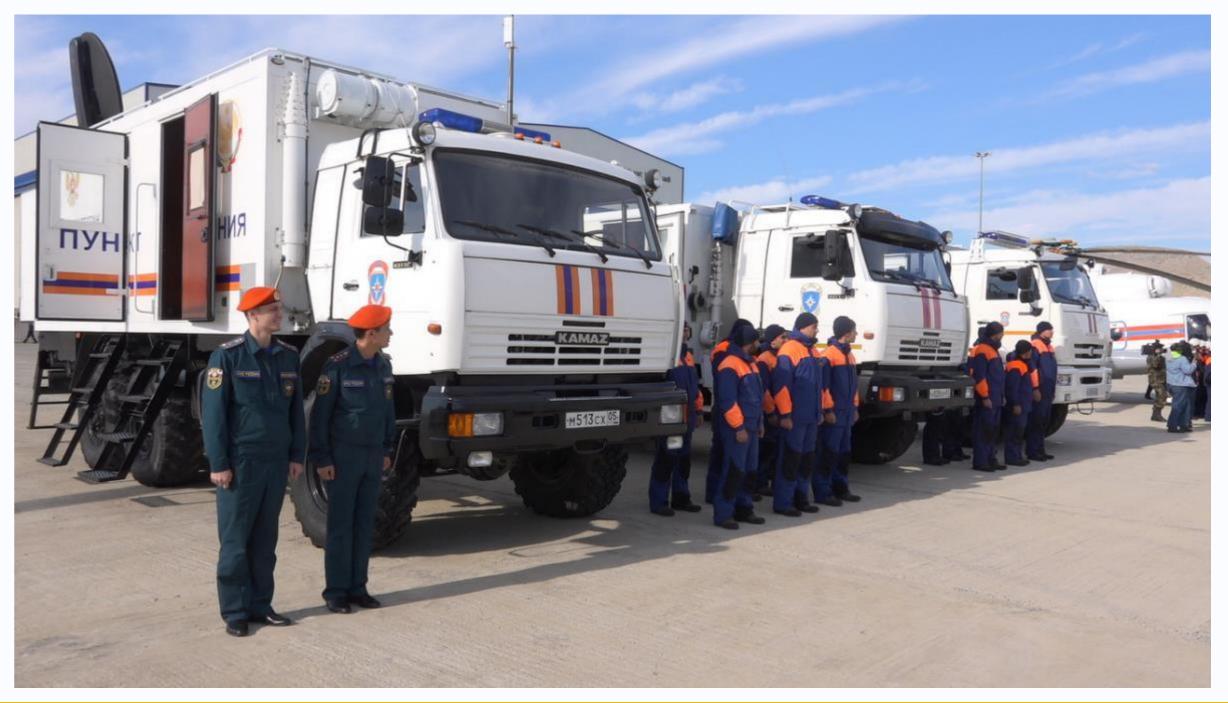

S FOR EVALUATION** 

#### BAKU CITY

The capital and commercial hub of Azerbaijan, is a low-lying city with coastline along the Caspian Sea.

Baku is the largest industrial center. It is the place of concentration of ancient oil fields, well-known Oil Stones, unique plant of deep water foundations, high-capacity derrick barges, and modern drilling floating units. It is also famous for developed oil refineries, petrochemical, chemical, light, food, engineering branches of industry, oil equipment production, building materials, instrumentation, electrical engineering and radio electronics, shipbuilding. Baku is a large rail junction and port terminal in the Caspian Sea.

Baku is prone to disasters : EARTHQUAKE, LANDSLIDE, FLOOD

Area: 2,130 km<sup>2</sup>

Population: 3.936 million



































#### BASE OF OPERATIONS AND COMMAND







#### BASE OF OPERATIONS AND COMMAND



























































# QUESTIONS?



Presented by Dr. Rashad GASIMZADA

rashad.Gasimzade@fhn.gov.az

+99450 2006911