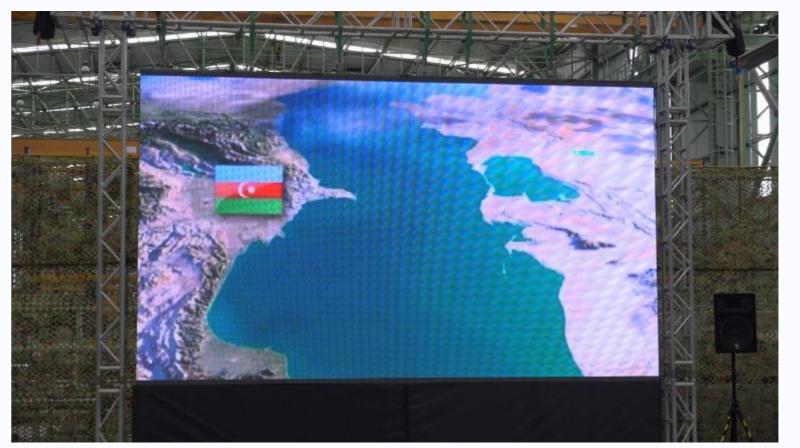

#### BAKU CITY

The capital and commercial hub of Azerbaijan, is a low-lying city with coastline along the Caspian Sea.

Baku is the largest industrial center. It is the place of concentration of ancient oil fields, well-known Oil Stones, unique plant of deep water foundations, high-capacity derrick barges, and modern drilling floating units. It is also famous for developed oil refineries, petrochemical, chemical, light, food, engineering branches of industry, oil equipment production, building materials, instrumentation, electrical engineering and radio electronics, shipbuilding. Baku is a large rail junction and port terminal in the Caspian Sea.

Baku is prone to disasters : EARTHQUAKE, LANDSLIDE, FLOOD

Area: 2,130 km<sup>2</sup>

Population: 3.936 million