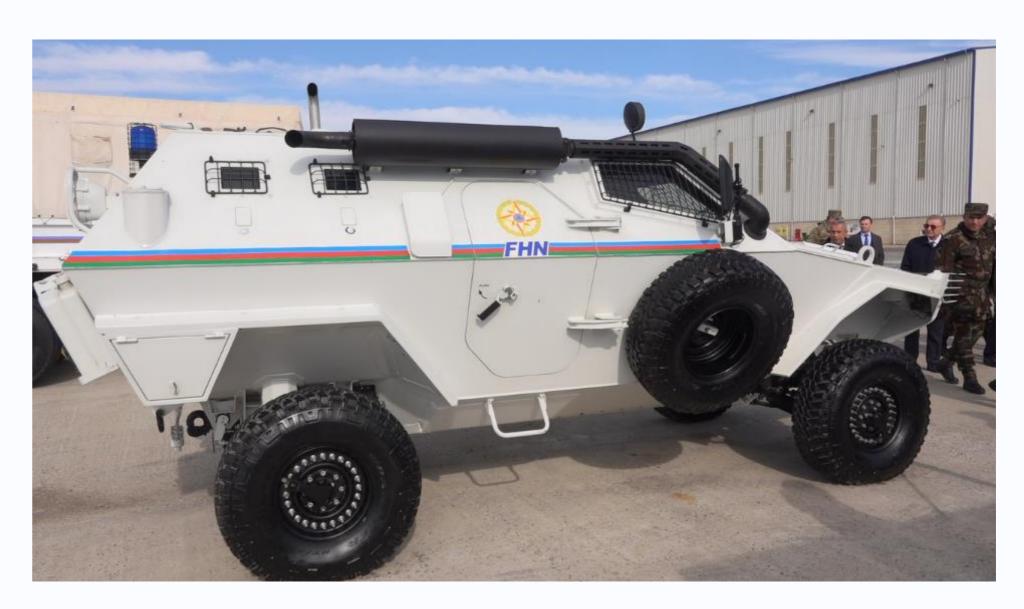

ON** 

#### BAKU CITY

The capital and commercial hub of Azerbaijan, is a low-lying city with coastline along the Caspian Sea.

Baku is the largest industrial center. It is the place of concentration of ancient oil fields, well-known Oil Stones, unique plant of deep water foundations, high-capacity derrick barges, and modern drilling floating units. It is also famous for developed oil refineries, petrochemical, chemical, light, food, engineering branches of industry, oil equipment production, building materials, instrumentation, electrical engineering and radio electronics, shipbuilding. Baku is a large rail junction and port terminal in the Caspian Sea.

Baku is prone to disasters : EARTHQUAKE, LANDSLIDE, FLOOD

Area: 2,130 km<sup>2</sup>

Population: 3.936 million



































#### BASE OF OPERATIONS AND COMMAND







#### BASE OF OPERATIONS AND COMMAND



























































# QUESTIONS?



Presented by Dr. Rashad GASIMZADA

rashad.Gasimzade@fhn.gov.az

+99450 2006911