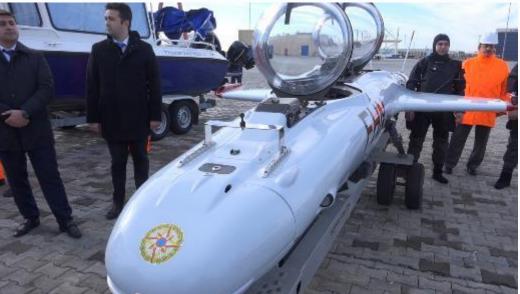

# BAKU CITY

The capital and commercial hub of Azerbaijan, is a low-lying city with coastline along the Caspian Sea.

Baku is the largest industrial center. It is the place of concentration of ancient oil fields, well-known Oil Stones, unique plant of deep water foundations, high-capacity derrick barges, and modern drilling floating units. It is also famous for developed oil refineries, petrochemical, chemical, light, food, engineering branches of industry, oil equipment production, building materials, instrumentation, electrical engineering and radio electronics, shipbuilding. Baku is a large rail junction and port terminal in the Caspian Sea.

Baku is prone to disasters : EARTHQUAKE, LANDSLIDE, FLOOD

Area: 2,130 km<sup>2</sup>

Population: 3.936 million



































#### BASE OF OPERATIONS AND COMMAND







#### BASE OF OPERATIONS AND COMMAND



























































# QUESTIONS?



Presented by Dr. Rashad GASIMZADA

rashad.Gasimzade@fhn.gov.az

+99450 2006911