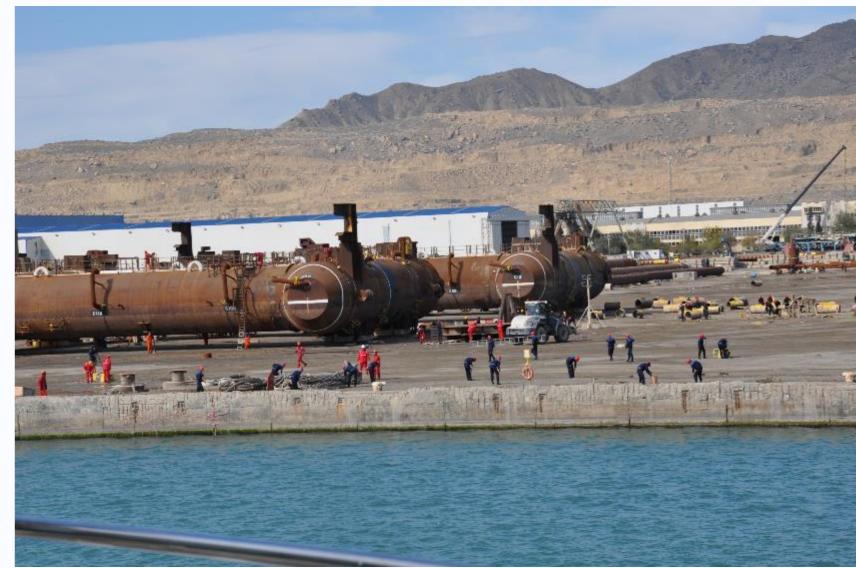

along the Caspian Sea.

Baku is the largest industrial center. It is the place of concentration of ancient oil fields, well-known Oil Stones, unique plant of deep water foundations, high-capacity derrick barges, and modern drilling floating units. It is also famous for developed oil refineries, petrochemical, chemical, light, food, engineering branches of industry, oil equipment production, building materials, instrumentation, electrical engineering and radio electronics, shipbuilding. Baku is a large rail junction and port terminal in the Caspian Sea.

Baku is prone to disasters : EARTHQUAKE, LANDSLIDE, FLOOD

Area: 2,130 km<sup>2</sup>

Population: 3.936 million



































#### BASE OF OPERATIONS AND COMMAND







#### BASE OF OPERATIONS AND COMMAND



























































# QUESTIONS?



Presented by Dr. Rashad GASIMZADA

rashad.Gasimzade@fhn.gov.az

+99450 2006911