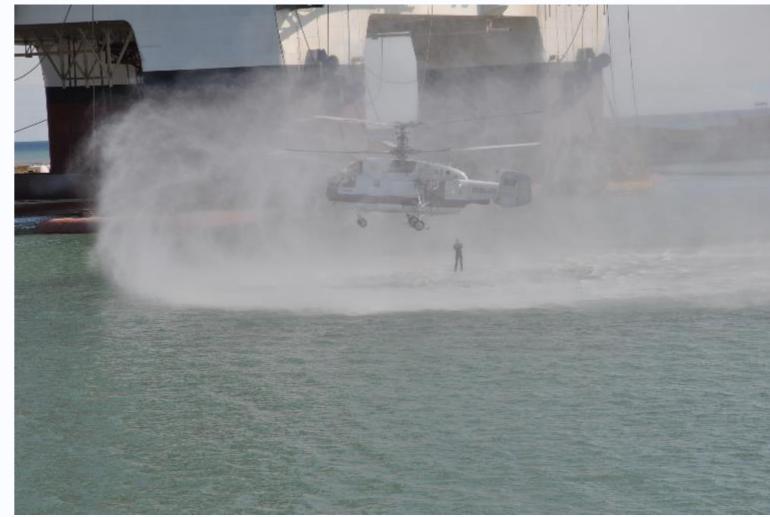

largest industrial center. It is the place of concentration of ancient oil fields, well-known Oil Stones, unique plant of deep water foundations, high-capacity derrick barges, and modern drilling floating units. It is also famous for developed oil refineries, petrochemical, chemical, light, food, engineering branches of industry, oil equipment production, building materials, instrumentation, electrical engineering and radio electronics, shipbuilding. Baku is a large rail junction and port terminal in the Caspian Sea.

Baku is prone to disasters : EARTHQUAKE, LANDSLIDE, FLOOD

Area: 2,130 km<sup>2</sup>

Population: 3.936 million



































#### BASE OF OPERATIONS AND COMMAND







#### BASE OF OPERATIONS AND COMMAND



























































# QUESTIONS?



Presented by Dr. Rashad GASIMZADA

rashad.Gasimzade@fhn.gov.az

+99450 2006911