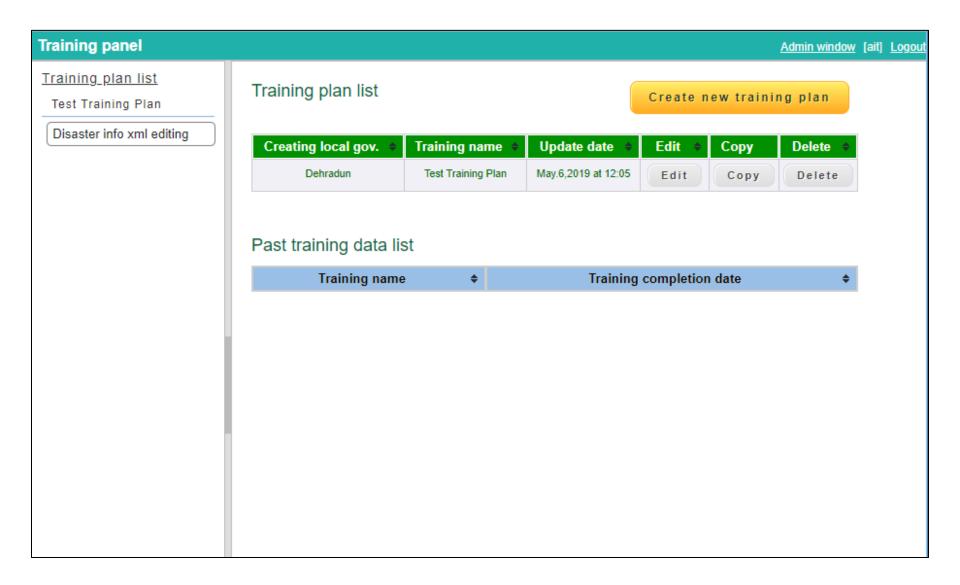

Q ,etc.           | (Local prefectura<br>Nepal | l gov.)                   |                                          | (City) Lalitpur City     |        |                                 |                                                                |
| Situation<br>of<br>emergency                                                     |                                                                         |                   |                            |                           |                                          |                          |        |                                 |                                                                |

# Inbuilt Facilities – Easy to Add New Menu to the System (No. Programming Required)



#### **In-build Training Planning Tool**



## **Voice Messaging**





"The flood level has rinsed. Please adopt safety measures."



Voice message to list of phone numbers

## **Authorized Mobile Application**

post-appli authorized QR









#### **Inbuilt Facilities – BCP**



# Thank you for your kind attention