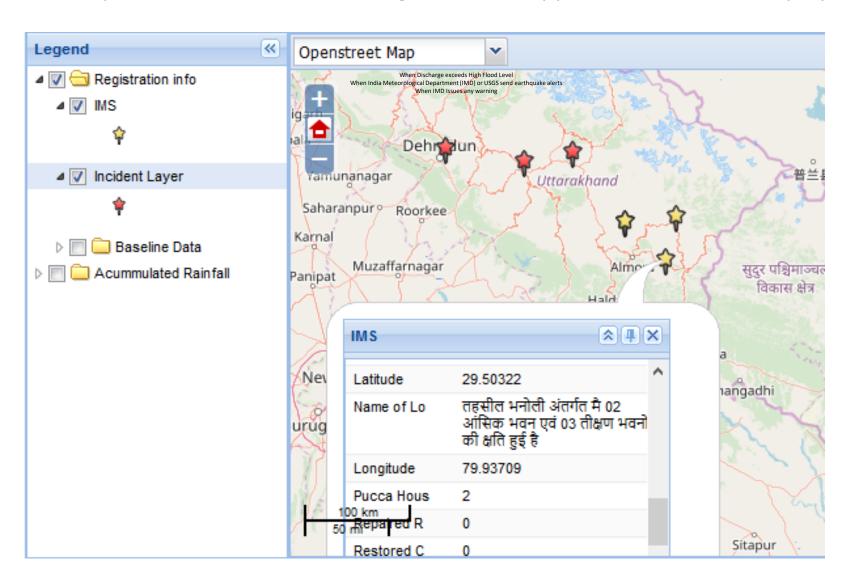

### M&O - Incident Reporting from Field

Incident reported from the field through a mobile app. is recorded and displayed

#### **M&O** – Define the Area of Interest

Resources within affected area is marked as grey and attributes of the features can be studied