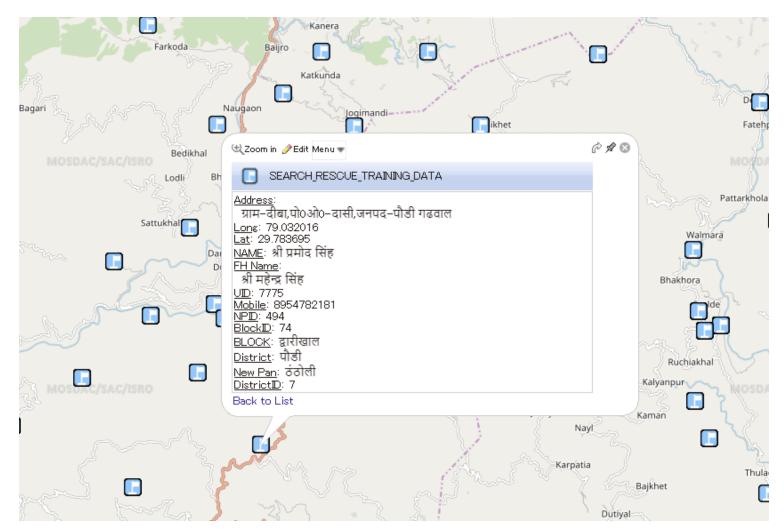

# Location and Contact Details of Govt. Officials and Volunteers

756 trained volunteers' contact in Uttarakhand have been integrated in system