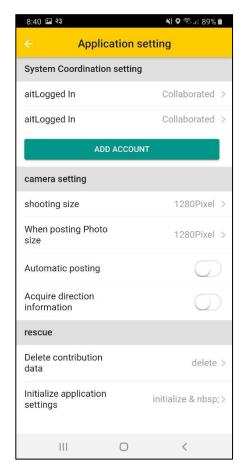

|
| Situation<br>of<br>emergency                                                     |                                                                         |                   |                            |                           |                                          |                          |        |                                 |                                                                |

# Inbuilt Facilities – Easy to Add New Menu to the System (No. Programming Required)



#### **In-build Training Planning Tool**



## **Voice Messaging**





"The flood level has rinsed. Please adopt safety measures."



Voice message to list of phone numbers

## **Authorized Mobile Application**

post-appli authorized QR









#### **Inbuilt Facilities – BCP**



# Thank you for your kind attention