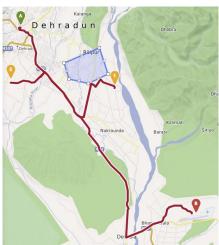

# M&O - Satellite Based Rainfall and Modelled Flood Map

Near Weal-time Satellite-based Rainfall

Modelled Flood Map