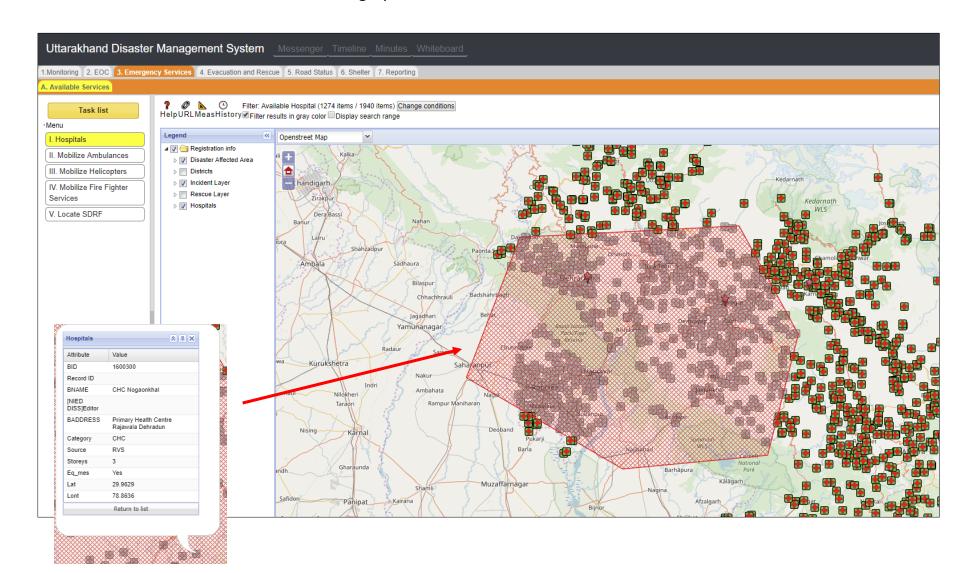

#### **Location of Hospitals/Health Centers**

Information of 1,940 hospitals (allopathic and Ayurvedic), CVC, CHC, PHC, combined hospitals, district hospitals, clinics, subhealth care centers, Trauma centers have been included in the system.