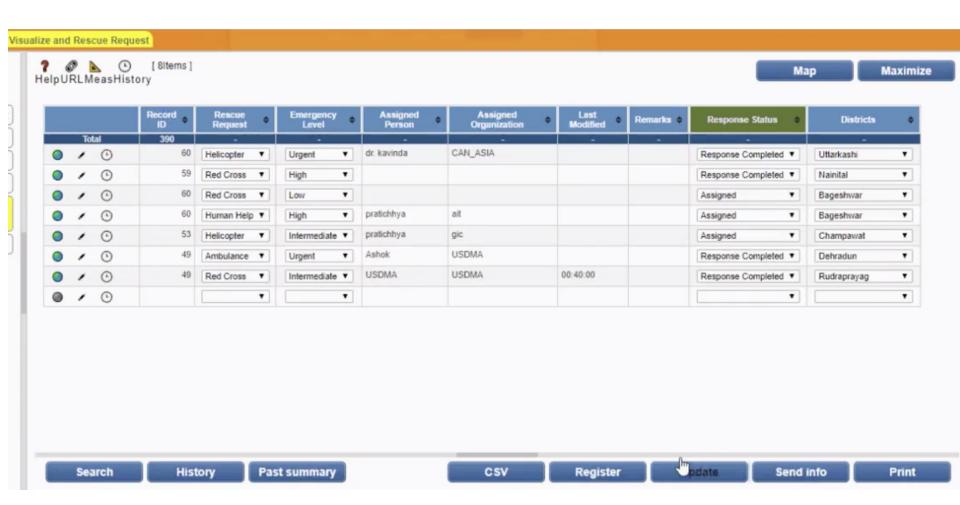

|
| ·Confirmation  |
|                |
| Text:          |

# Location and Contact Details of Govt. Officials and Volunteers



756 trained volunteers' contact in Uttarakhand have been integrated in system

#### **Location of Hospitals/Health Centers**



Information of 1,940 hospitals (allopathic and Ayurvedic), CVC, CHC, PHC, combined hospitals, district hospitals, clinics, subhealth care centers, Trauma centers have been included in the system.

#### **Locations of Ambulances**



141 ambulance station with real-time locations of the GPS-mounted ambulances are updated in every 15 minute, which can be seen in the system.

#### **Location SDRF Bases**

Detail information on the SDRF bases and their locations are available in the system



#### **Management of Rescue Requests**



#### **Time Required to Arrive at a Location**



#### **Management of Shelters**

#### **Locations of Shelters**

**23,931 shelters** and their locations have been included in the system.

| ← → → [1-101/23,931ltems 1/240display page] |                       |                                                             |                |                 |  |  |  |
|---------------------------------------------|-----------------------|-------------------------------------------------------------|----------------|-----------------|--|--|--|
|                                             | Prescript facility \$ | SCHOOL_NAM \$                                               | \$CHOOL_TYP \$ | Status          |  |  |  |
| Total                                       | 8                     |