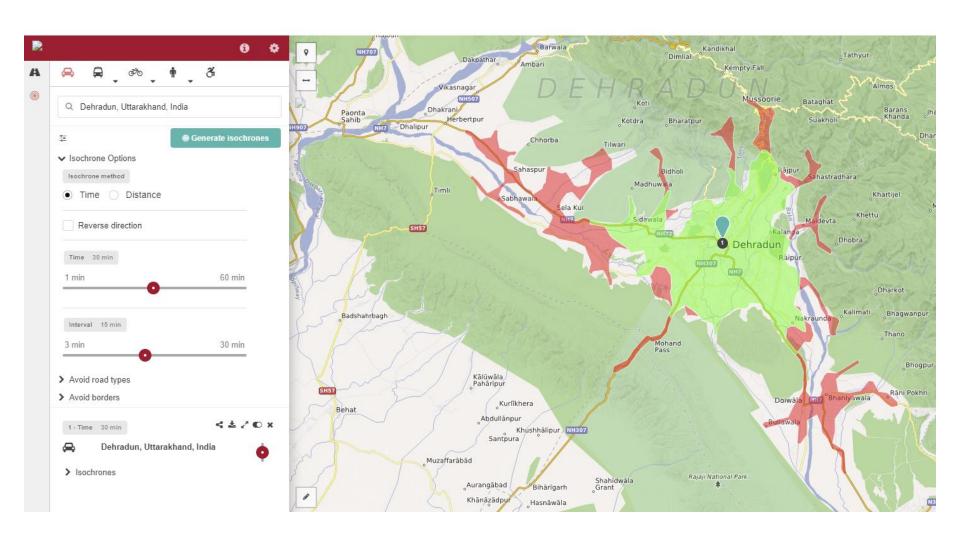

| Text:          |

# Location and Contact Details of Govt. Officials and Volunteers



756 trained volunteers' contact in Uttarakhand have been integrated in system

#### **Location of Hospitals/Health Centers**



Information of 1,940 hospitals (allopathic and Ayurvedic), CVC, CHC, PHC, combined hospitals, district hospitals, clinics, subhealth care centers, Trauma centers have been included in the system.

#### **Locations of Ambulances**



141 ambulance station with real-time locations of the GPS-mounted ambulances are updated in every 15 minute, which can be seen in the system.

#### **Location SDRF Bases**

Detail information on the SDRF bases and their locations are available in the system



#### **Management of Rescue Requests**



#### **Time Required to Arrive at a Location**



#### **Management of Shelters**

#### **Locations of Shelters**

**23,931 shelters** and their locations have been included in the system.

| ← → → [1-101/23,931ltems 1/240display page] |                       |                                                             |                |                 |  |  |  |
|---------------------------------------------|-----------------------|-------------------------------------------------------------|----------------|-----------------|--|--|--|
|                                             | Prescript facility \$ | SCHOOL_NAM \$                                               | \$CHOOL_TYP \$ | Status          |  |  |  |
| Total                                       | 8                     |