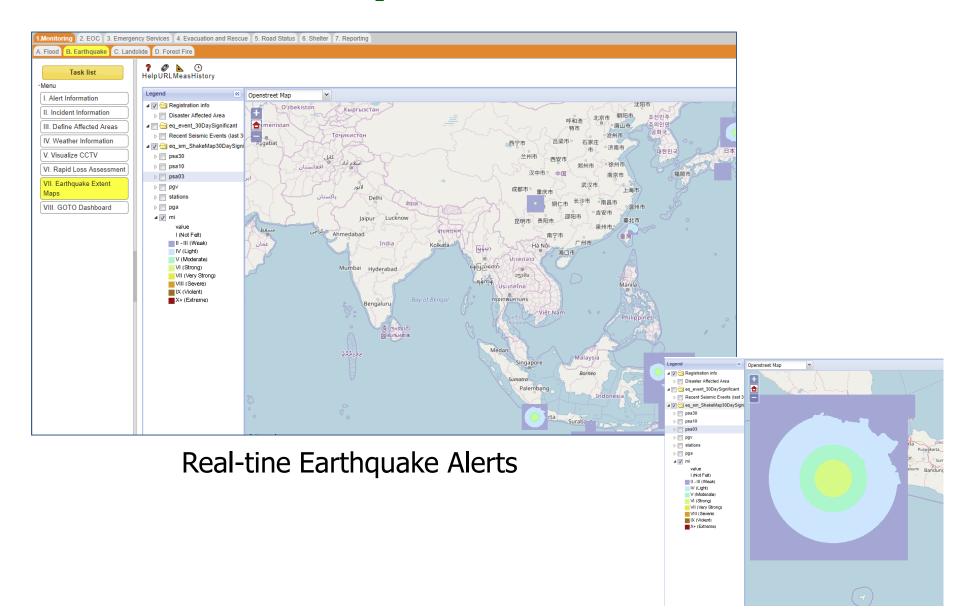

# Integrated Emergency Management System (Uttarakhand State, India)

#### Manzul K. Hazarika, Ph.D.

Director, Geoinformatics Center Asian Institute of Technology <u>manzul@ait.asia</u>





## **Functions of the System**







# Monitoring & Observation (M&O) – Automatic Alerts

- When Discharge exceeds High Flood Level
- When India Meteorological Department (IMD) or USGS send earthquake alerts
- When IMD Issues any warning



### M&O - Incident Reporting from Field

Incident reported from the field through a mobile app. is recorded and displayed



# M&O - Satellite Based Rainfall and Modelled Flood Map



Near Weal-time Satellite-based Rainfall



Modelled Flood Map

### **M&O – Earthquake Alerts**



#### **M&O** – Define the Area of Interest

Resources within affected area is marked as grey and attributes of the features can be studied



#### **Communication Facilities – Emailing System**



# Communication Facilities – Social Media (Twitter)

Users can tweet through a twitter account registered in the system.

| Send confirma  |
|----------------|
| ·Text for Twit |
| Template:      |
| Text:          |
| ·Confirmation  |
|                |
| Text:          |

# Location and Contact Details of Govt. Officials and Volunteers



756 trained volunteers' contact in Uttarakhand have been integrated in system

#### **Location of Hospitals/Health Centers**



Information of 1,940 hospitals (allopathic and Ayurvedic), CVC, CHC, PHC, combined hospitals, district hospitals, clinics, subheal