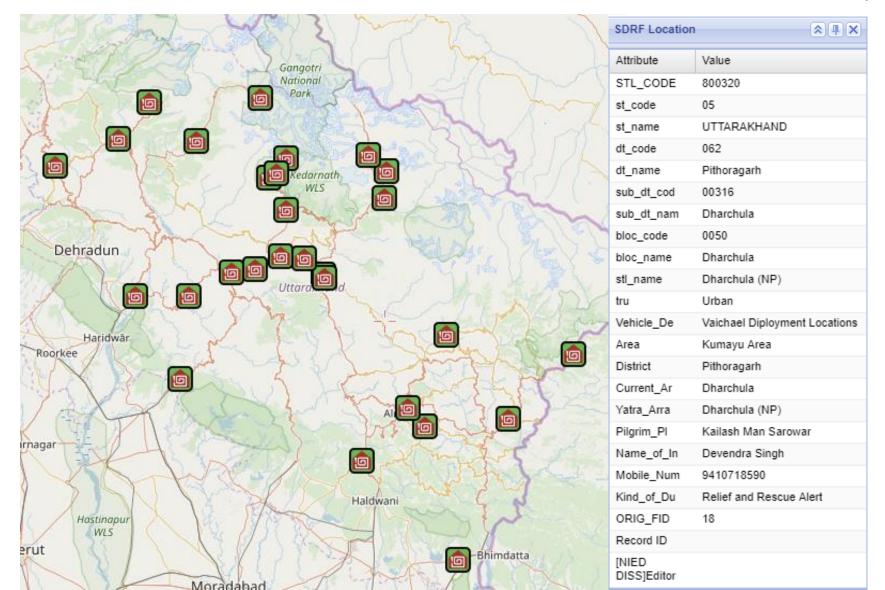

#### **Location SDRF Bases**

Detail information on the SDRF bases and their locations are available in the system