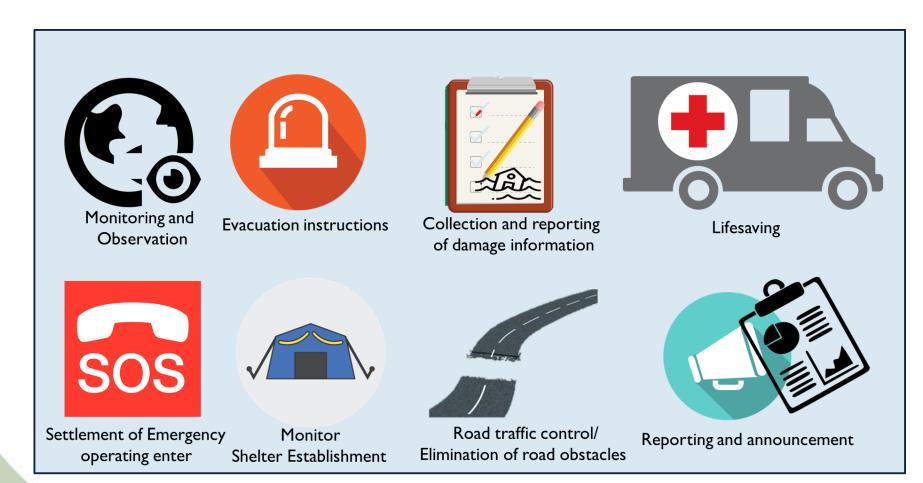

# Integrated Emergency Management System (Uttarakhand State, India)

#### Manzul K. Hazarika, Ph.D.

Director, Geoinformatics Center Asian Institute of Technology <u>manzul@ait.asia</u>





## **Functions of the System**







# Monitoring & Observation (M&O) – Automatic Alerts

- When Discharge exceeds High Flood Level
- When India Meteorological Department (IMD) or USGS send earthquake alerts
- When IMD Issues any warning



### M&O - Incident Reporting from Field

Incident reported from the field through a mobile app. is recorded and displayed



# M&O - Satellite Based Rainfall and Modelled Flood Map



Near Weal-time Satellite-based Rainfall



Modelled Flood Map

### **M&O – Earthquake Alerts**



#### **M&O** – Define the Area of Interest

Resources within affected area is marked as grey and attributes of the features can be studied



#### **Communication Facilities – Emailing System**



# Communication Facilities – Social Media (Twitter)

Users can tweet through a twitter account registered in th