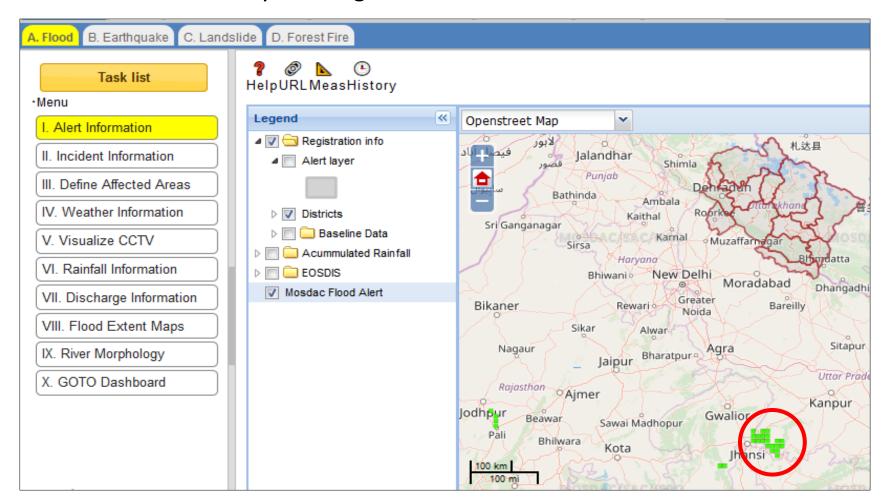

# Monitoring & Observation (M&O) – Automatic Alerts

- When Discharge exceeds High Flood Level
- When India Meteorological Department (IMD) or USGS send earthquake alerts
- When IMD Issues any warning

### M&O - Incident Reporting from Field

Incident reported from the field through a mobile app. is recorded and displayed

# M&O - Satellite Based Rainfall and Modelled Flood Map

Near Weal-time Satellite-based Rainfall

Modelled Flood Map

### **M&O – Earthquake Alerts**

#### **M&O** – Define the Area of Interest

Resources within affected area is marked as grey and attributes of the features can be studied