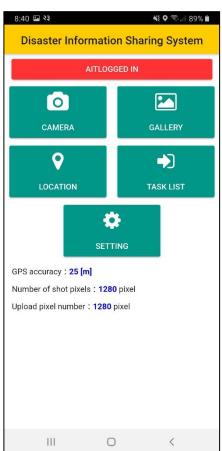

|
| Situation<br>of<br>emergency                                                     |                                                                         |                   |                            |                           |                                          |                          |        |                                 |                                                                |

# Inbuilt Facilities – Easy to Add New Menu to the System (No. Programming Required)



#### **In-build Training Planning Tool**



## **Voice Messaging**





"The flood level has rinsed. Please adopt safety measures."



Voice message to list of phone numbers

## **Authorized Mobile Application**

post-appli authorized QR









#### **Inbuilt Facilities – BCP**



# Thank you for your kind attention