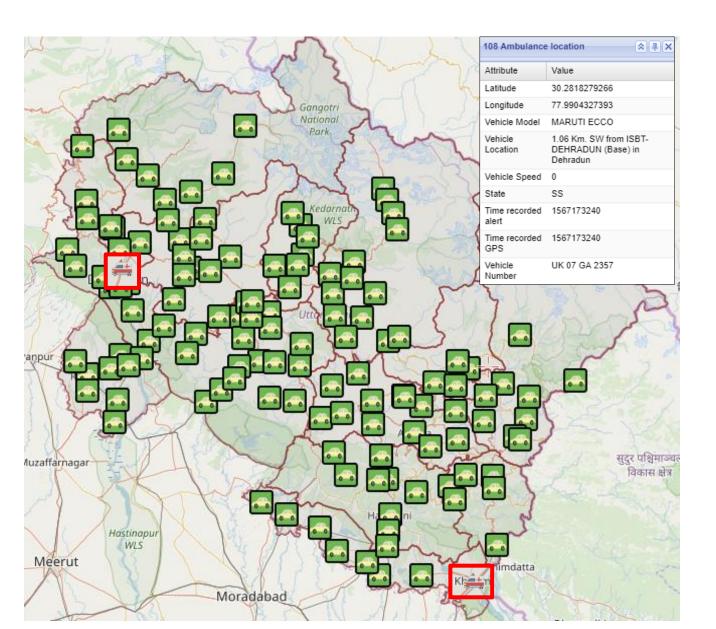

#### **Locations of Ambulances**

141 ambulance station with real-time locations of the GPS-mounted ambulances are updated in every 15 minute, which can be seen in the system.