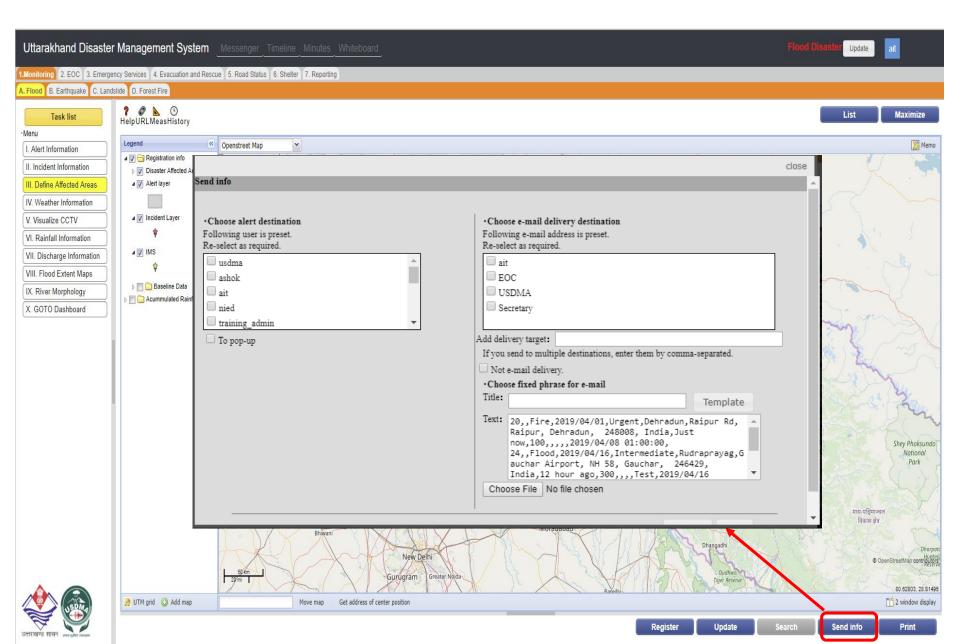

Geoinformatics Center Asian Institute of Technology <u>manzul@ait.asia</u>





## **Functions of the System**







# Monitoring & Observation (M&O) – Automatic Alerts

- When Discharge exceeds High Flood Level
- When India Meteorological Department (IMD) or USGS send earthquake alerts
- When IMD Issues any warning



### M&O - Incident Reporting from Field

Incident reported from the field through a mobile app. is recorded and displayed



# M&O - Satellite Based Rainfall and Modelled Flood Map



Near Weal-time Satellite-based Rainfall



Modelled Flood Map

### **M&O – Earthquake Alerts**



#### **M&O** – Define the Area of Interest

Resources within affected area is marked as grey and attributes of the features can be studied



#### **Communication Facilities – Emailing System**



# Communication Facilities – Social Media (Twitter)

Users can tweet through a twitter account registered in the system.

| Send confirma  |
|----------------|
| ·Text for Twit |
| Template:      |
| Text:          |
| ·Confirmation  |
|                |
| Text:          |

# Location and Contact Details of Govt. Officials and Volunteers



756 trained volunteers' contact in Uttarakhand have been integrated in system

#### **Location of Hospitals/Health Centers**



Information of 1,940 hospitals (allopathic and Ayurvedic), CVC, CHC, PHC, combined hospitals, district hospitals, clinics, subhealth care centers, Trauma centers have been included in the system.

#### **Locations of Ambulances**



141 ambulance station with real-time locations of the GPS-mounted ambulances are updated in ev