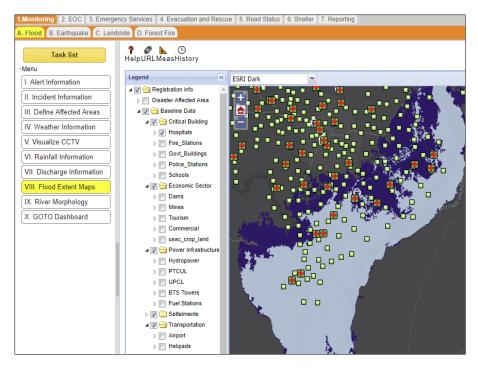

#### **M&O** – Define the Area of Interest

Resources within affected area is marked as grey and attributes of the features can be studied