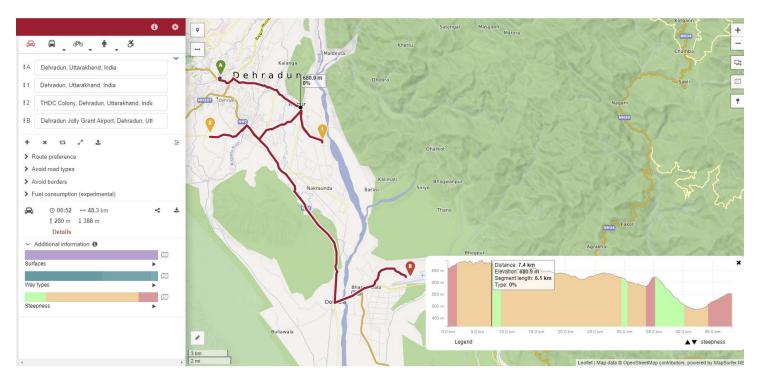

Almora C |
| Shortage           |                    |                    |                  |                    | Govt. Degree college chaukhtia Almora B |
|                    |                    |                    |                  |                    | Govt. Degree college Chaukhtia Almora A |
| Extremely Shortage |                    |                    |                  |                    | Rajkiya mahavidyalaya Lamgada, Back si  |
|                    |                    |                    |                  |                    | Rajkiya Mahavidyalaya Lamgada, classro  |
|                    |                    |                    |                  |                    | Rajkiya Mahavidyalaya Lamgada, old buil |

#### Management of Roads and Re-routing of Traffic







### **Report Generation**

| 令和元 ▼ Year 10 ▼ Month 11 ▼ Day 10 ▼ Hour 49 ▼ minutes point in time info Display |                                                                         |                   |                            |                           |                                          |                          |        |                                 |                                                                |
|----------------------------------------------------------------------------------|-------------------------------------------------------------------------|-------------------|----------------------------|---------------------------|------------------------------------------|--------------------------|--------|---------------------------------|-----