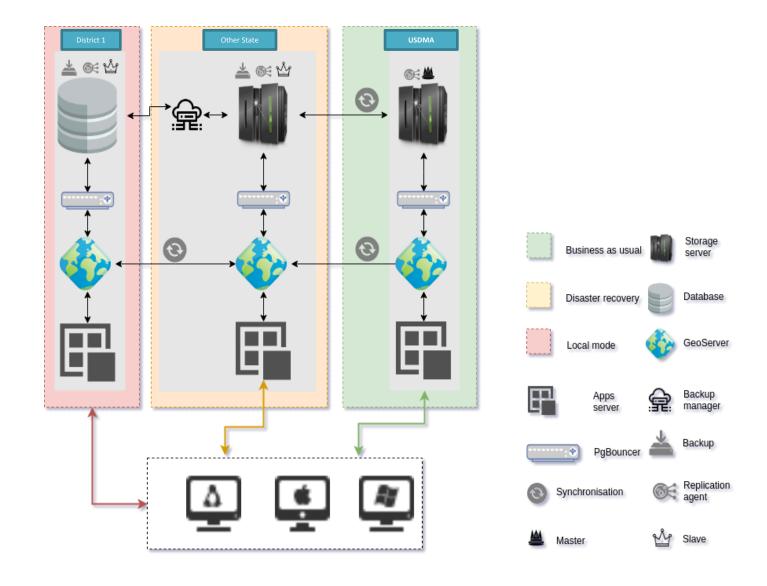

|
| Situation<br>of<br>emergency                                                     |                                                                         |                   |                            |                           |                                          |                          |        |                                 |                                                                |

# Inbuilt Facilities – Easy to Add New Menu to the System (No. Programming Required)



#### **In-build Training Planning Tool**



## **Voice Messaging**





"The flood level has rinsed. Please adopt safety measures."



Voice message to list of phone numbers

## **Authorized Mobile Application**

post-appli authorized QR









#### **Inbuilt Facilities – BCP**



# Thank you for your kind attention