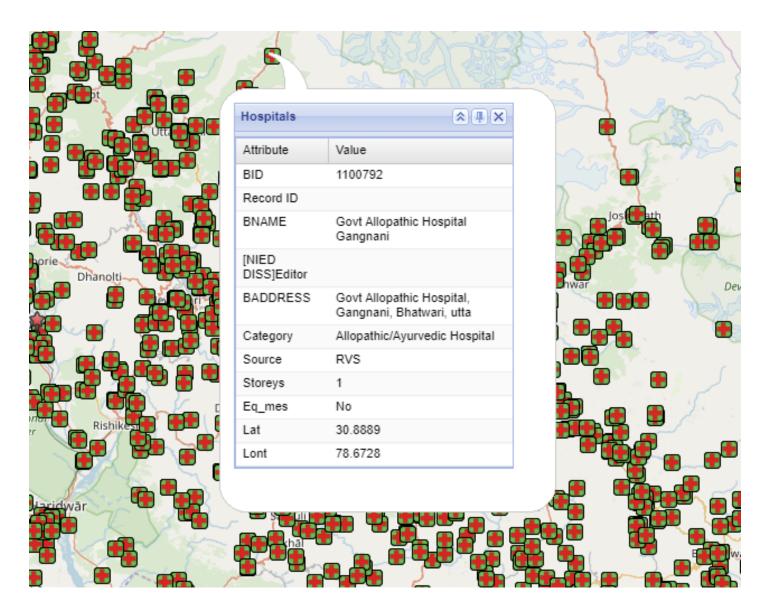

#### **Location of Hospitals/Health Centers**

Information of 1,940 hospitals (allopathic and Ayurvedic), CVC, CHC, PHC, combined hospitals, district hospitals, clinics, subhealth care centers, Trauma centers have been included in the system.