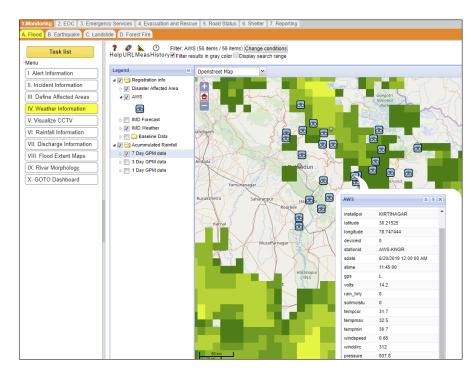

# M&O - Satellite Based Rainfall and Modelled Flood Map

Near Weal-time Satellite-based Rainfall

Modelled Flood Map